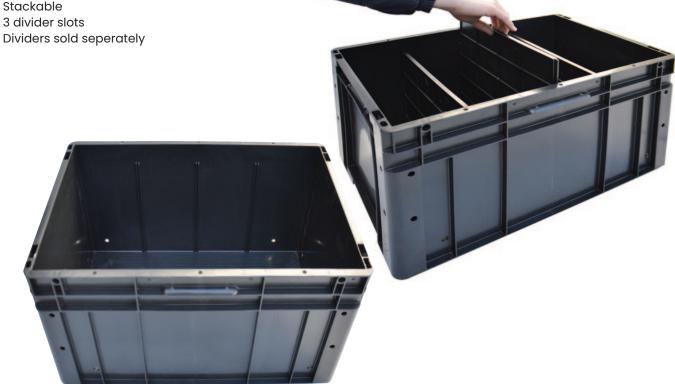

## **Black Tote with Dividers**

- Gridded base feature making it perfect for use on conveyor or roller systems (minimal noise when moving along rollers)
- Pallet quantity: 54 units for a full pallet (under 2 metres)
- Material: Industrial strength made from heavy duty, durable recycled PP material

| Code   | Details                  | Load Capacity (kg) | Overall Size LxWxH (mm) | Unit Weight (kg) |
|--------|--------------------------|--------------------|-------------------------|------------------|
| 10510  | Black Tote with Dividers | 80                 | 600x400x325             | 3.3              |
| 10510D | Dividers to suit         |                    |                         |                  |