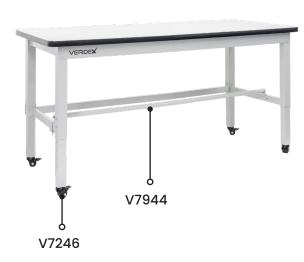

See more information on next page

| Code      | Details                                            | Dimensions (mm)      |
|-----------|----------------------------------------------------|----------------------|
| V7240     | Industrial Workbench 1800mm                        | 1800x750x900 (LxWxH) |
| V7306     | Industrial Workbench 1800mm (with bottom shelf)    | 1800x750x900 (LxWxH) |
| V7257     | Kit of 2 x Upright Panel Beams                     | 825 (H)              |
| V7258     | Kit of 3 x Upright Panel Beams                     | 825 (H)              |
| chtop Opt | ions                                               |                      |
| V7918     | Back Panel Shelf Divider                           | 40x250x173 (WxDxH)   |
| V7919     | Tape Dispenser Holder                              | 150x160x90 (WxDxH)   |
| V7920     | A4 Document Holder                                 | 215x307x75 (WxDxH)   |
| V7921     | Monitor Arm                                        | -                    |
| V7922     | Label Printer Arm                                  | 211x300 (WxD)        |
| V7945     | Roll Holder (Half length)                          | 847x70x95 (LxWxH)    |
| V7946     | Roll Holder (Full Length)                          | 1720x60x95 (LxWxH)   |
| V7947     | Reversible/Tilting Shelf (Half Length)             | 847x277x65 (LxWxH)   |
| V7948     | Reversible Tilting Shelf (Full Length)             | 1721x280x130 (LxWxH) |
| V7949     | Tool Bin Rail (Half Length)                        | 847x38x83 (LxWxH)    |
| V7950     | Tool Bin Rail (Full Length)                        | 1722x82x38 (LxWxH)   |
| V7951     | Light Kit                                          | 1716x710x510 (LxWxH) |
| V7251     | Adjustable Shelf Unit                              | 1800x250 (LxD)       |
| V7254     | 2 Tier Shelf Unit                                  | 1800x285 (LxD)       |
| V7241     | Back Panel Kit                                     | 1735x205x825 (LxWxH) |
| erbench O | ptions                                             |                      |
| V7244     | Lockable Drawer Unit (2 drawer)                    | 565x650x280 (WxDxH)  |
| V7312     | Lockable Drawer Unit (3 drawer)                    | 565x650x450 (WxDxH)  |
| V7245     | Lockable Drawer Unit (6 drawer)                    | 565x580x750 (WxDxH)  |
| V7315     | Lockable Cabinet Unit (with shelf)                 | 565x650x450 (WxDxH)  |
| V7246     | Castor Kit (includes 4 swivel castors with brakes) | -                    |
| V7926     | Dividers to suit Undershelf                        | 50x527x355 (WxDxH)   |
| V7927     | Tool Holder Shelf (615mm wide)                     | 618x765x172 (WxDxH)  |
| V7928     | Slide Out Keyboard Shelf                           | 747x765x127 (LxWxH)  |
| V7929     | Slide Out CPU/Printer Shelf                        | 524x765x583 (LxWxH)  |
| V7943     | Tool Holder Shelf (Full Length)                    | 1523x650x120 (LxWxH) |
| V7944     | Roll Holder (Full Length)                          | 1592x115x50 (LxWxH)  |