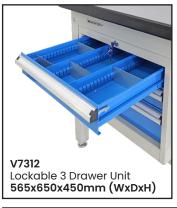

See more information on next page

| Code      | Details                                            | Dimensions (mm)      |
|-----------|----------------------------------------------------|----------------------|
| V7240     | Industrial Workbench 1800mm                        | 1800x750x900 (LxWxH) |
| V7306     | Industrial Workbench 1800mm (with bottom shelf)    | 1800x750x900 (LxWxH) |
| V7257     | Kit of 2 x Upright Panel Beams                     | 825 (H)              |
| V7258     | Kit of 3 x Upright Panel Beams                     | 825 (H)              |
| chtop Opt | ions                                               |                      |
| V7918     | Back Panel Shelf Divider                           | 40x250x173 (WxDxH)   |
| V7919     | Tape Dispenser Holder                              | 150x160x90 (WxDxH)   |
| V7920     | A4 Document Holder                                 | 215x307x75 (WxDxH)   |
| V7921     | Monitor Arm                                        | -                    |
| V7922     | Label Printer Arm                                  | 211x300 (WxD)        |
| V7945     | Roll Holder (Half length)                          | 847x70x95 (LxWxH)    |
| V7946     | Roll Holder (Full Length)                          | 1720x60x95 (LxWxH)   |
| V7947     | Reversible/Tilting Shelf (Half Length)             | 847x277x65 (LxWxH)   |
| V7948     | Reversible Tilting Shelf (Full Length)             | 1721x280x130 (LxWxH) |
| V7949     | Tool Bin Rail (Half Length)                        | 847x38x83 (LxWxH)    |
| V7950     | Tool Bin Rail (Full Length)                        | 1722x82x38 (LxWxH)   |
| V7951     | Light Kit                                          | 1716x710x510 (LxWxH) |
| V7251     | Adjustable Shelf Unit                              | 1800x250 (LxD)       |
| V7254     | 2 Tier Shelf Unit                                  | 1800x285 (LxD)       |
| V7241     | Back Panel Kit                                     | 1735x205x825 (LxWxH) |
| erbench O | ptions                                             |                      |
| V7244     | Lockable Drawer Unit (2 drawer)                    | 565x650x280 (WxDxH)  |
| V7312     | Lockable Drawer Unit (3 drawer)                    | 565x650x450 (WxDxH)  |
| V7245     | Lockable Drawer Unit (6 drawer)                    | 565x580x750 (WxDxH)  |
| V7315     | Lockable Cabinet Unit (with shelf)                 | 565x650x450 (WxDxH)  |
| V7246     | Castor Kit (includes 4 swivel castors with brakes) | -                    |
| V7926     | Dividers to suit Undershelf                        | 50x527x355 (WxDxH)   |
| V7927     | Tool Holder Shelf (615mm wide)                     | 618x765x172 (WxDxH)  |
| V7928     | Slide Out Keyboard Shelf                           | 747x765x127 (LxWxH)  |
| V7929     | Slide Out CPU/Printer Shelf                        | 524x765x583 (LxWxH)  |
| V7943     | Tool Holder Shelf (Full Length)                    | 1523x650x120 (LxWxH) |
| V7944     | Roll Holder (Full Length)                          | 1592x115x50 (LxWxH)  |