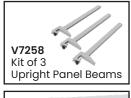

See more information on next page

| Code      | Details                                            | Dimensions (mm)      |
|-----------|----------------------------------------------------|----------------------|
| V7240     | Industrial Workbench 1800mm                        | 1800x750x900 (LxWxH) |
| V7306     | Industrial Workbench 1800mm (with bottom shelf)    | 1800x750x900 (LxWxH) |
| V7257     | Kit of 2 x Upright Panel Beams                     | 825 (H)              |
| V7258     | Kit of 3 x Upright Panel Beams                     | 825 (H)              |
| chtop Opt | ions                                               |                      |
| V7918     | Back Panel Shelf Divider                           | 40x250x173 (WxDxH)   |
| V7919     | Tape Dispenser Holder                              | 150x160x90 (WxDxH)   |
| V7920     | A4 Document Holder                                 | 215x307x75 (WxDxH)   |
| V7921     | Monitor Arm                                        | -                    |
| V7922     | Label Printer Arm                                  | 211x300 (WxD)        |
| V7945     | Roll Holder (Half length)                          | 847x70x95 (LxWxH)    |
| V7946     | Roll Holder (Full Length)                          | 1720x60x95 (LxWxH)   |
| V7947     | Reversible/Tilting Shelf (Half Length)             | 847x277x65 (LxWxH)   |
| V7948     | Reversible Tilting Shelf (Full Length)             | 1721x280x130 (LxWxH) |
| V7949     | Tool Bin Rail (Half Length)                        | 847x38x83 (LxWxH)    |
| V7950     | Tool Bin Rail (Full Length)                        | 1722x82x38 (LxWxH)   |
| V7951     | Light Kit                                          | 1716x710x510 (LxWxH) |
| V7251     | Adjustable Shelf Unit                              | 1800x250 (LxD)       |
| V7254     | 2 Tier Shelf Unit                                  | 1800x285 (LxD)       |
| V7241     | Back Panel Kit                                     | 1735x205x825 (LxWxH) |
| erbench O | ptions                                             |                      |
| V7244     | Lockable Drawer Unit (2 drawer)                    | 565x650x280 (WxDxH)  |
| V7312     | Lockable Drawer Unit (3 drawer)                    | 565x650x450 (WxDxH)  |
| V7245     | Lockable Drawer Unit (6 drawer)                    | 565x580x750 (WxDxH)  |
| V7315     | Lockable Cabinet Unit (with shelf)                 | 565x650x450 (WxDxH)  |
| V7246     | Castor Kit (includes 4 swivel castors with brakes) | -                    |
| V7926     | Dividers to suit Undershelf                        | 50x527x355 (WxDxH)   |
| V7927     | Tool Holder Shelf (615mm wide)                     | 618x765x172 (WxDxH)  |
| V7928     | Slide Out Keyboard Shelf                           | 747x765x127 (LxWxH)  |
| V7929     | Slide Out CPU/Printer Shelf                        | 524x765x583 (LxWxH)  |
| V7943     | Tool Holder Shelf (Full Length)                    | 1523x650x120 (LxWxH) |
| V7944     | Roll Holder (Full Length)                          | 1592x115x50 (LxWxH)  |