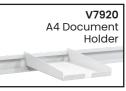

See more information on next page

| Code      | Details                                            | Dimensions (mm)      |
|-----------|----------------------------------------------------|----------------------|
| V7240     | Industrial Workbench 1800mm                        | 1800x750x900 (LxWxH) |
| V7306     | Industrial Workbench 1800mm (with bottom shelf)    | 1800x750x900 (LxWxH) |
| V7257     | Kit of 2 x Upright Panel Beams                     | 825 (H)              |
| V7258     | Kit of 3 x Upright Panel Beams                     | 825 (H)              |
| chtop Opt | ions                                               |                      |
| V7918     | Back Panel Shelf Divider                           | 40x250x173 (WxDxH)   |
| V7919     | Tape Dispenser Holder                              | 150x160x90 (WxDxH)   |
| V7920     | A4 Document Holder                                 | 215x307x75 (WxDxH)   |
| V7921     | Monitor Arm                                        | -                    |
| V7922     | Label Printer Arm                                  | 211x300 (WxD)        |
| V7945     | Roll Holder (Half length)                          | 847x70x95 (LxWxH)    |
| V7946     | Roll Holder (Full Length)                          | 1720x60x95 (LxWxH)   |
| V7947     | Reversible/Tilting Shelf (Half Length)             | 847x277x65 (LxWxH)   |
| V7948     | Reversible Tilting Shelf (Full Length)             | 1721x280x130 (LxWxH) |
| V7949     | Tool Bin Rail (Half Length)                        | 847x38x83 (LxWxH)    |
| V7950     | Tool Bin Rail (Full Length)                        | 1722x82x38 (LxWxH)   |
| V7951     | Light Kit                                          | 1716x710x510 (LxWxH) |
| V7251     | Adjustable Shelf Unit                              | 1800x250 (LxD)       |
| V7254     | 2 Tier Shelf Unit                                  | 1800x285 (LxD)       |
| V7241     | Back Panel Kit                                     | 1735x205x825 (LxWxH) |
| erbench O | ptions                                             |                      |
| V7244     | Lockable Drawer Unit (2 drawer)                    | 565x650x280 (WxDxH)  |
| V7312     | Lockable Drawer Unit (3 drawer)                    | 565x650x450 (WxDxH)  |
| V7245     | Lockable Drawer Unit (6 drawer)                    | 565x580x750 (WxDxH)  |
| V7315     | Lockable Cabinet Unit (with shelf)                 | 565x650x450 (WxDxH)  |
| V7246     | Castor Kit (includes 4 swivel castors with brakes) | -                    |
| V7926     | Dividers to suit Undershelf                        | 50x527x355 (WxDxH)   |
| V7927     | Tool Holder Shelf (615mm wide)                     | 618x765x172 (WxDxH)  |
| V7928     | Slide Out Keyboard Shelf                           | 747x765x127 (LxWxH)  |
| V7929     | Slide Out CPU/Printer Shelf                        | 524x765x583 (LxWxH)  |
| V7943     | Tool Holder Shelf (Full Length)                    | 1523x650x120 (LxWxH) |
| V7944     | Roll Holder (Full Length)                          | 1592x115x50 (LxWxH)  |