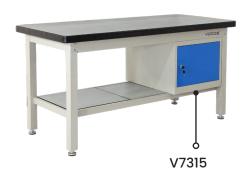

See more information on next page

| Code      | Details                                            | Dimensions (mm)      |
|-----------|----------------------------------------------------|----------------------|
| V7240     | Industrial Workbench 1800mm                        | 1800x750x900 (LxWxH) |
| V7306     | Industrial Workbench 1800mm (with bottom shelf)    | 1800x750x900 (LxWxH) |
| V7257     | Kit of 2 x Upright Panel Beams                     | 825 (H)              |
| V7258     | Kit of 3 x Upright Panel Beams                     | 825 (H)              |
| chtop Opt | ions                                               |                      |
| V7918     | Back Panel Shelf Divider                           | 40x250x173 (WxDxH)   |
| V7919     | Tape Dispenser Holder                              | 150x160x90 (WxDxH)   |
| V7920     | A4 Document Holder                                 | 215x307x75 (WxDxH)   |
| V7921     | Monitor Arm                                        | -                    |
| V7922     | Label Printer Arm                                  | 211x300 (WxD)        |
| V7945     | Roll Holder (Half length)                          | 847x70x95 (LxWxH)    |
| V7946     | Roll Holder (Full Length)                          | 1720x60x95 (LxWxH)   |
| V7947     | Reversible/Tilting Shelf (Half Length)             | 847x277x65 (LxWxH)   |
| V7948     | Reversible Tilting Shelf (Full Length)             | 1721x280x130 (LxWxH) |
| V7949     | Tool Bin Rail (Half Length)                        | 847x38x83 (LxWxH)    |
| V7950     | Tool Bin Rail (Full Length)                        | 1722x82x38 (LxWxH)   |
| V7951     | Light Kit                                          | 1716x710x510 (LxWxH) |
| V7251     | Adjustable Shelf Unit                              | 1800x250 (LxD)       |
| V7254     | 2 Tier Shelf Unit                                  | 1800x285 (LxD)       |
| V7241     | Back Panel Kit                                     | 1735x205x825 (LxWxH) |
| erbench O | ptions                                             |                      |
| V7244     | Lockable Drawer Unit (2 drawer)                    | 565x650x280 (WxDxH)  |
| V7312     | Lockable Drawer Unit (3 drawer)                    | 565x650x450 (WxDxH)  |
| V7245     | Lockable Drawer Unit (6 drawer)                    | 565x580x750 (WxDxH)  |
| V7315     | Lockable Cabinet Unit (with shelf)                 | 565x650x450 (WxDxH)  |
| V7246     | Castor Kit (includes 4 swivel castors with brakes) | -                    |
| V7926     | Dividers to suit Undershelf                        | 50x527x355 (WxDxH)   |
| V7927     | Tool Holder Shelf (615mm wide)                     | 618x765x172 (WxDxH)  |
| V7928     | Slide Out Keyboard Shelf                           | 747x765x127 (LxWxH)  |
| V7929     | Slide Out CPU/Printer Shelf                        | 524x765x583 (LxWxH)  |
| V7943     | Tool Holder Shelf (Full Length)                    | 1523x650x120 (LxWxH) |
| V7944     | Roll Holder (Full Length)                          | 1592x115x50 (LxWxH)  |