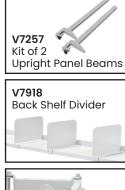

See more information on next page

| Code      | Details                                            | Dimensions (mm)      |
|-----------|----------------------------------------------------|----------------------|
| V7240     | Industrial Workbench 1800mm                        | 1800x750x900 (LxWxH) |
| V7306     | Industrial Workbench 1800mm (with bottom shelf)    | 1800x750x900 (LxWxH) |
| V7257     | Kit of 2 x Upright Panel Beams                     | 825 (H)              |
| V7258     | Kit of 3 x Upright Panel Beams                     | 825 (H)              |
| chtop Opt | ions                                               |                      |
| V7918     | Back Panel Shelf Divider                           | 40x250x173 (WxDxH)   |
| V7919     | Tape Dispenser Holder                              | 150x160x90 (WxDxH)   |
| V7920     | A4 Document Holder                                 | 215x307x75 (WxDxH)   |
| V7921     | Monitor Arm                                        | -                    |
| V7922     | Label Printer Arm                                  | 211x300 (WxD)        |
| V7945     | Roll Holder (Half length)                          | 847x70x95 (LxWxH)    |
| V7946     | Roll Holder (Full Length)                          | 1720x60x95 (LxWxH)   |
| V7947     | Reversible/Tilting Shelf (Half Length)             | 847x277x65 (LxWxH)   |
| V7948     | Reversible Tilting Shelf (Full Length)             | 1721x280x130 (LxWxH) |
| V7949     | Tool Bin Rail (Half Length)                        | 847x38x83 (LxWxH)    |
| V7950     | Tool Bin Rail (Full Length)                        | 1722x82x38 (LxWxH)   |
| V7951     | Light Kit                                          | 1716x710x510 (LxWxH) |
| V7251     | Adjustable Shelf Unit                              | 1800x250 (LxD)       |
| V7254     | 2 Tier Shelf Unit                                  | 1800x285 (LxD)       |
| V7241     | Back Panel Kit                                     | 1735x205x825 (LxWxH) |
| erbench O | ptions                                             |                      |
| V7244     | Lockable Drawer Unit (2 drawer)                    | 565x650x280 (WxDxH)  |
| V7312     | Lockable Drawer Unit (3 drawer)                    | 565x650x450 (WxDxH)  |
| V7245     | Lockable Drawer Unit (6 drawer)                    | 565x580x750 (WxDxH)  |
| V7315     | Lockable Cabinet Unit (with shelf)                 | 565x650x450 (WxDxH)  |
| V7246     | Castor Kit (includes 4 swivel castors with brakes) | -                    |
| V7926     | Dividers to suit Undershelf                        | 50x527x355 (WxDxH)   |
| V7927     | Tool Holder Shelf (615mm wide)                     | 618x765x172 (WxDxH)  |
| V7928     | Slide Out Keyboard Shelf                           | 747x765x127 (LxWxH)  |
| V7929     | Slide Out CPU/Printer Shelf                        | 524x765x583 (LxWxH)  |
| V7943     | Tool Holder Shelf (Full Length)                    | 1523x650x120 (LxWxH) |
| V7944     | Roll Holder (Full Length)                          | 1592x115x50 (LxWxH)  |