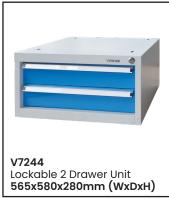

See more information on next page

| Code      | Details                                            | Dimensions (mm)      |
|-----------|----------------------------------------------------|----------------------|
| V7240     | Industrial Workbench 1800mm                        | 1800x750x900 (LxWxH) |
| V7306     | Industrial Workbench 1800mm (with bottom shelf)    | 1800x750x900 (LxWxH) |
| V7257     | Kit of 2 x Upright Panel Beams                     | 825 (H)              |
| V7258     | Kit of 3 x Upright Panel Beams                     | 825 (H)              |
| chtop Opt | ions                                               |                      |
| V7918     | Back Panel Shelf Divider                           | 40x250x173 (WxDxH)   |
| V7919     | Tape Dispenser Holder                              | 150x160x90 (WxDxH)   |
| V7920     | A4 Document Holder                                 | 215x307x75 (WxDxH)   |
| V7921     | Monitor Arm                                        | -                    |
| V7922     | Label Printer Arm                                  | 211x300 (WxD)        |
| V7945     | Roll Holder (Half length)                          | 847x70x95 (LxWxH)    |
| V7946     | Roll Holder (Full Length)                          | 1720x60x95 (LxWxH)   |
| V7947     | Reversible/Tilting Shelf (Half Length)             | 847x277x65 (LxWxH)   |
| V7948     | Reversible Tilting Shelf (Full Length)             | 1721x280x130 (LxWxH) |
| V7949     | Tool Bin Rail (Half Length)                        | 847x38x83 (LxWxH)    |
| V7950     | Tool Bin Rail (Full Length)                        | 1722x82x38 (LxWxH)   |
| V7951     | Light Kit                                          | 1716x710x510 (LxWxH) |
| V7251     | Adjustable Shelf Unit                              | 1800x250 (LxD)       |
| V7254     | 2 Tier Shelf Unit                                  | 1800x285 (LxD)       |
| V7241     | Back Panel Kit                                     | 1735x205x825 (LxWxH) |
| erbench O | ptions                                             |                      |
| V7244     | Lockable Drawer Unit (2 drawer)                    | 565x650x280 (WxDxH)  |
| V7312     | Lockable Drawer Unit (3 drawer)                    | 565x650x450 (WxDxH)  |
| V7245     | Lockable Drawer Unit (6 drawer)                    | 565x580x750 (WxDxH)  |
| V7315     | Lockable Cabinet Unit (with shelf)                 | 565x650x450 (WxDxH)  |
| V7246     | Castor Kit (includes 4 swivel castors with brakes) | -                    |
| V7926     | Dividers to suit Undershelf                        | 50x527x355 (WxDxH)   |
| V7927     | Tool Holder Shelf (615mm wide)                     | 618x765x172 (WxDxH)  |
| V7928     | Slide Out Keyboard Shelf                           | 747x765x127 (LxWxH)  |
| V7929     | Slide Out CPU/Printer Shelf                        | 524x765x583 (LxWxH)  |
| V7943     | Tool Holder Shelf (Full Length)                    | 1523x650x120 (LxWxH) |
| V7944     | Roll Holder (Full Length)                          | 1592x115x50 (LxWxH)  |