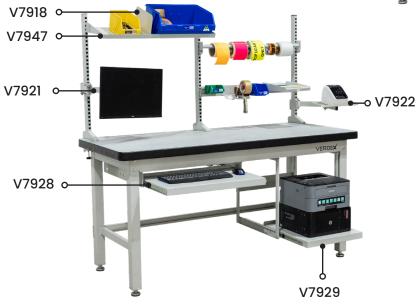

V7921

Monitor Arm

Dividers to suit

Undershelf

V7929

Slide Out

See more information on next page

See more information on next page

See more information on next page

| Code      | Details                                            | Dimensions (mm)      |
|-----------|----------------------------------------------------|----------------------|
| V7240     | Industrial Workbench 1800mm                        | 1800x750x900 (LxWxH) |
| V7306     | Industrial Workbench 1800mm (with bottom shelf)    | 1800x750x900 (LxWxH) |
| V7257     | Kit of 2 x Upright Panel Beams                     | 825 (H)              |
| V7258     | Kit of 3 x Upright Panel Beams                     | 825 (H)              |
| chtop Opt | ions                                               |                      |
| V7918     | Back Panel Shelf Divider                           | 40x250x173 (WxDxH)   |
| V7919     | Tape Dispenser Holder                              | 150x160x90 (WxDxH)   |
| V7920     | A4 Document Holder                                 | 215x307x75 (WxDxH)   |
| V7921     | Monitor Arm                                        | -                    |
| V7922     | Label Printer Arm                                  | 211x300 (WxD)        |
| V7945     | Roll Holder (Half length)                          | 847x70x95 (LxWxH)    |
| V7946     | Roll Holder (Full Length)                          | 1720x60x95 (LxWxH)   |
| V7947     | Reversible/Tilting Shelf (Half Length)             | 847x277x65 (LxWxH)   |
| V7948     | Reversible Tilting Shelf (Full Length)             | 1721x280x130 (LxWxH) |
| V7949     | Tool Bin Rail (Half Length)                        | 847x38x83 (LxWxH)    |
| V7950     | Tool Bin Rail (Full Length)                        | 1722x82x38 (LxWxH)   |
| V7951     | Light Kit                                          | 1716x710x510 (LxWxH) |
| V7251     | Adjustable Shelf Unit                              | 1800x250 (LxD)       |
| V7254     | 2 Tier Shelf Unit                                  | 1800x285 (LxD)       |
| V7241     | Back Panel Kit                                     | 1735x205x825 (LxWxH) |
| erbench O | ptions                                             |                      |
| V7244     | Lockable Drawer Unit (2 drawer)                    | 565x650x280 (WxDxH)  |
| V7312     | Lockable Drawer Unit (3 drawer)                    | 565x650x450 (WxDxH)  |
| V7245     | Lockable Drawer Unit (6 drawer)                    | 565x580x750 (WxDxH)  |
| V7315     | Lockable Cabinet Unit (with shelf)                 | 565x650x450 (WxDxH)  |
| V7246     | Castor Kit (includes 4 swivel castors with brakes) | -                    |
| V7926     | Dividers to suit Undershelf                        | 50x527x355 (WxDxH)   |
| V7927     | Tool Holder Shelf (615mm wide)                     | 618x765x172 (WxDxH)  |
| V7928     | Slide Out Keyboard Shelf                           | 747x765x127 (LxWxH)  |
| V7929     | Slide Out CPU/Printer Shelf                        | 524x765x583 (LxWxH)  |
| V7943     | Tool Holder Shelf (Full Length)                    | 1523x650x120 (LxWxH) |
| V7944     | Roll Holder (Full Length)                          | 1592x115x50 (LxWxH)  |