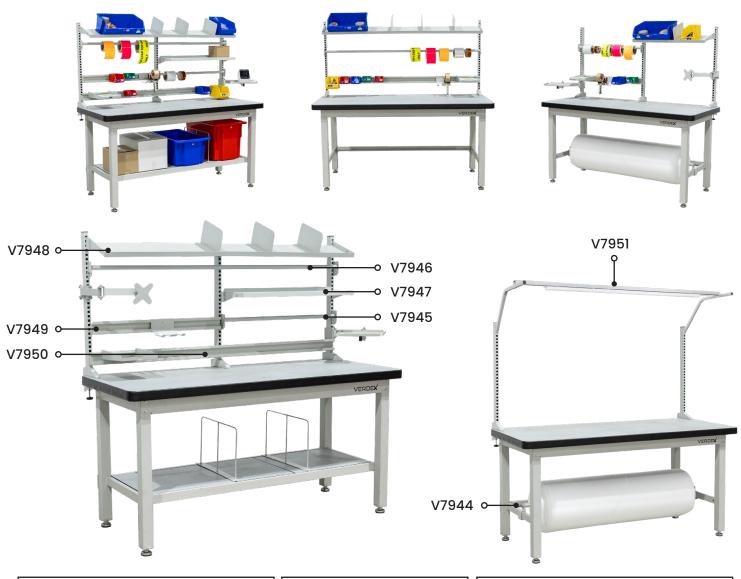

V7921

Monitor Arm

Dividers to suit

Undershelf

V7929

Slide Out

See more information on next page

See more information on next page

See more information on next page

| Code      | Details                                            | Dimensions (mm)      |
|-----------|----------------------------------------------------|----------------------|
| V7240     | Industrial Workbench 1800mm                        | 1800x750x900 (LxWxH) |
| V7306     | Industrial Workbench 1800mm (with bottom shelf)    | 1800x750x900 (LxWxH) |
| V7257     | Kit of 2 x Upright Panel Beams                     | 825 (H)              |
| V7258     | Kit of 3 x Upright Panel Beams                     | 825 (H)              |
| chtop Opt | ions                                               |                      |
| V7918     | Back Panel Shelf Divider                           | 40x250x173 (WxDxH)   |
| V7919     | Tape Dispenser Holder                              | 150x160x90 (WxDxH)   |
| V7920     | A4 Document Holder                                 | 215x307x75 (WxDxH)   |
| V7921     | Monitor Arm                                        | -                    |
| V7922     | Label Printer Arm                                  | 211x300 (WxD)        |
| V7945     | Roll Holder (Half length)                          | 847x70x95 (LxWxH)    |
| V7946     | Roll Holder (Full Length)                          | 1720x60x95 (LxWxH)   |
| V7947     | Reversible/Tilting Shelf (Half Length)             | 847x277x65 (LxWxH)   |
| V7948     | Reversible Tilting Shelf (Full Length)             | 1721x280x130 (LxWxH) |
| V7949     | Tool Bin Rail (Half Length)                        | 847x38x83 (LxWxH)    |
| V7950     | Tool Bin Rail (Full Length)                        | 1722x82x38 (LxWxH)   |
| V7951     | Light Kit                                          | 1716x710x510 (LxWxH) |
| V7251     | Adjustable Shelf Unit                              | 1800x250 (LxD)       |
| V7254     | 2 Tier Shelf Unit                                  | 1800x285 (LxD)       |
| V7241     | Back Panel Kit                                     | 1735x205x825 (LxWxH) |
| erbench O | ptions                                             |                      |
| V7244     | Lockable Drawer Unit (2 drawer)                    | 565x650x280 (WxDxH)  |
| V7312     | Lockable Drawer Unit (3 drawer)                    | 565x650x450 (WxDxH)  |
| V7245     | Lockable Drawer Unit (6 drawer)                    | 565x580x750 (WxDxH)  |
| V7315     | Lockable Cabinet Unit (with shelf)                 | 565x650x450 (WxDxH)  |
| V7246     | Castor Kit (includes 4 swivel castors with brakes) | -                    |
| V7926     | Dividers to suit Undershelf                        | 50x527x355 (WxDxH)   |
| V7927     | Tool Holder Shelf (615mm wide)                     | 618x765x172 (WxDxH)  |
| V7928     | Slide Out Keyboard Shelf                           | 747x765x127 (LxWxH)  |
| V7929     | Slide Out CPU/Printer Shelf                        | 524x765x583 (LxWxH)  |
| V7943     | Tool Holder Shelf (Full Length)                    | 1523x650x120 (LxWxH) |
| V7944     | Roll Holder (Full Length)                          | 1592x115x50 (LxWxH)  |