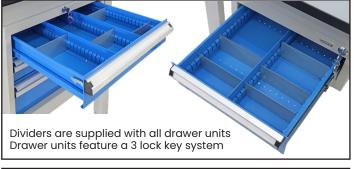

See more information on next page

| Code      | Details                                            | Dimensions (mm)      |
|-----------|----------------------------------------------------|----------------------|
| V7240     | Industrial Workbench 1800mm                        | 1800x750x900 (LxWxH) |
| V7306     | Industrial Workbench 1800mm (with bottom shelf)    | 1800x750x900 (LxWxH) |
| V7257     | Kit of 2 x Upright Panel Beams                     | 825 (H)              |
| V7258     | Kit of 3 x Upright Panel Beams                     | 825 (H)              |
| chtop Opt | ions                                               |                      |
| V7918     | Back Panel Shelf Divider                           | 40x250x173 (WxDxH)   |
| V7919     | Tape Dispenser Holder                              | 150x160x90 (WxDxH)   |
| V7920     | A4 Document Holder                                 | 215x307x75 (WxDxH)   |
| V7921     | Monitor Arm                                        | -                    |
| V7922     | Label Printer Arm                                  | 211x300 (WxD)        |
| V7945     | Roll Holder (Half length)                          | 847x70x95 (LxWxH)    |
| V7946     | Roll Holder (Full Length)                          | 1720x60x95 (LxWxH)   |
| V7947     | Reversible/Tilting Shelf (Half Length)             | 847x277x65 (LxWxH)   |
| V7948     | Reversible Tilting Shelf (Full Length)             | 1721x280x130 (LxWxH) |
| V7949     | Tool Bin Rail (Half Length)                        | 847x38x83 (LxWxH)    |
| V7950     | Tool Bin Rail (Full Length)                        | 1722x82x38 (LxWxH)   |
| V7951     | Light Kit                                          | 1716x710x510 (LxWxH) |
| V7251     | Adjustable Shelf Unit                              | 1800x250 (LxD)       |
| V7254     | 2 Tier Shelf Unit                                  | 1800x285 (LxD)       |
| V7241     | Back Panel Kit                                     | 1735x205x825 (LxWxH) |
| erbench O | ptions                                             |                      |
| V7244     | Lockable Drawer Unit (2 drawer)                    | 565x650x280 (WxDxH)  |
| V7312     | Lockable Drawer Unit (3 drawer)                    | 565x650x450 (WxDxH)  |
| V7245     | Lockable Drawer Unit (6 drawer)                    | 565x580x750 (WxDxH)  |
| V7315     | Lockable Cabinet Unit (with shelf)                 | 565x650x450 (WxDxH)  |
| V7246     | Castor Kit (includes 4 swivel castors with brakes) | -                    |
| V7926     | Dividers to suit Undershelf                        | 50x527x355 (WxDxH)   |
| V7927     | Tool Holder Shelf (615mm wide)                     | 618x765x172 (WxDxH)  |
| V7928     | Slide Out Keyboard Shelf                           | 747x765x127 (LxWxH)  |
| V7929     | Slide Out CPU/Printer Shelf                        | 524x765x583 (LxWxH)  |
| V7943     | Tool Holder Shelf (Full Length)                    | 1523x650x120 (LxWxH) |
| V7944     | Roll Holder (Full Length)                          | 1592x115x50 (LxWxH)  |