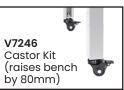

See more information on next page

| Code      | Details                                            | Dimensions (mm)      |
|-----------|----------------------------------------------------|----------------------|
| V7240     | Industrial Workbench 1800mm                        | 1800x750x900 (LxWxH) |
| V7306     | Industrial Workbench 1800mm (with bottom shelf)    | 1800x750x900 (LxWxH) |
| V7257     | Kit of 2 x Upright Panel Beams                     | 825 (H)              |
| V7258     | Kit of 3 x Upright Panel Beams                     | 825 (H)              |
| chtop Opt | ions                                               |                      |
| V7918     | Back Panel Shelf Divider                           | 40x250x173 (WxDxH)   |
| V7919     | Tape Dispenser Holder                              | 150x160x90 (WxDxH)   |
| V7920     | A4 Document Holder                                 | 215x307x75 (WxDxH)   |
| V7921     | Monitor Arm                                        | -                    |
| V7922     | Label Printer Arm                                  | 211x300 (WxD)        |
| V7945     | Roll Holder (Half length)                          | 847x70x95 (LxWxH)    |
| V7946     | Roll Holder (Full Length)                          | 1720x60x95 (LxWxH)   |
| V7947     | Reversible/Tilting Shelf (Half Length)             | 847x277x65 (LxWxH)   |
| V7948     | Reversible Tilting Shelf (Full Length)             | 1721x280x130 (LxWxH) |
| V7949     | Tool Bin Rail (Half Length)                        | 847x38x83 (LxWxH)    |
| V7950     | Tool Bin Rail (Full Length)                        | 1722x82x38 (LxWxH)   |
| V7951     | Light Kit                                          | 1716x710x510 (LxWxH) |
| V7251     | Adjustable Shelf Unit                              | 1800x250 (LxD)       |
| V7254     | 2 Tier Shelf Unit                                  | 1800x285 (LxD)       |
| V7241     | Back Panel Kit                                     | 1735x205x825 (LxWxH) |
| erbench O | ptions                                             |                      |
| V7244     | Lockable Drawer Unit (2 drawer)                    | 565x650x280 (WxDxH)  |
| V7312     | Lockable Drawer Unit (3 drawer)                    | 565x650x450 (WxDxH)  |
| V7245     | Lockable Drawer Unit (6 drawer)                    | 565x580x750 (WxDxH)  |
| V7315     | Lockable Cabinet Unit (with shelf)                 | 565x650x450 (WxDxH)  |
| V7246     | Castor Kit (includes 4 swivel castors with brakes) | -                    |
| V7926     | Dividers to suit Undershelf                        | 50x527x355 (WxDxH)   |
| V7927     | Tool Holder Shelf (615mm wide)                     | 618x765x172 (WxDxH)  |
| V7928     | Slide Out Keyboard Shelf                           | 747x765x127 (LxWxH)  |
| V7929     | Slide Out CPU/Printer Shelf                        | 524x765x583 (LxWxH)  |
| V7943     | Tool Holder Shelf (Full Length)                    | 1523x650x120 (LxWxH) |
| V7944     | Roll Holder (Full Length)                          | 1592x115x50 (LxWxH)  |