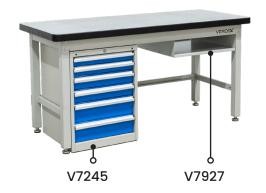

See more information on next page

| Code      | Details                                            | Dimensions (mm)      |
|-----------|----------------------------------------------------|----------------------|
| V7240     | Industrial Workbench 1800mm                        | 1800x750x900 (LxWxH) |
| V7306     | Industrial Workbench 1800mm (with bottom shelf)    | 1800x750x900 (LxWxH) |
| V7257     | Kit of 2 x Upright Panel Beams                     | 825 (H)              |
| V7258     | Kit of 3 x Upright Panel Beams                     | 825 (H)              |
| chtop Opt | ions                                               |                      |
| V7918     | Back Panel Shelf Divider                           | 40x250x173 (WxDxH)   |
| V7919     | Tape Dispenser Holder                              | 150x160x90 (WxDxH)   |
| V7920     | A4 Document Holder                                 | 215x307x75 (WxDxH)   |
| V7921     | Monitor Arm                                        | -                    |
| V7922     | Label Printer Arm                                  | 211x300 (WxD)        |
| V7945     | Roll Holder (Half length)                          | 847x70x95 (LxWxH)    |
| V7946     | Roll Holder (Full Length)                          | 1720x60x95 (LxWxH)   |
| V7947     | Reversible/Tilting Shelf (Half Length)             | 847x277x65 (LxWxH)   |
| V7948     | Reversible Tilting Shelf (Full Length)             | 1721x280x130 (LxWxH) |
| V7949     | Tool Bin Rail (Half Length)                        | 847x38x83 (LxWxH)    |
| V7950     | Tool Bin Rail (Full Length)                        | 1722x82x38 (LxWxH)   |
| V7951     | Light Kit                                          | 1716x710x510 (LxWxH) |
| V7251     | Adjustable Shelf Unit                              | 1800x250 (LxD)       |
| V7254     | 2 Tier Shelf Unit                                  | 1800x285 (LxD)       |
| V7241     | Back Panel Kit                                     | 1735x205x825 (LxWxH) |
| erbench O | ptions                                             |                      |
| V7244     | Lockable Drawer Unit (2 drawer)                    | 565x650x280 (WxDxH)  |
| V7312     | Lockable Drawer Unit (3 drawer)                    | 565x650x450 (WxDxH)  |
| V7245     | Lockable Drawer Unit (6 drawer)                    | 565x580x750 (WxDxH)  |
| V7315     | Lockable Cabinet Unit (with shelf)                 | 565x650x450 (WxDxH)  |
| V7246     | Castor Kit (includes 4 swivel castors with brakes) | -                    |
| V7926     | Dividers to suit Undershelf                        | 50x527x355 (WxDxH)   |
| V7927     | Tool Holder Shelf (615mm wide)                     | 618x765x172 (WxDxH)  |
| V7928     | Slide Out Keyboard Shelf                           | 747x765x127 (LxWxH)  |
| V7929     | Slide Out CPU/Printer Shelf                        | 524x765x583 (LxWxH)  |
| V7943     | Tool Holder Shelf (Full Length)                    | 1523x650x120 (LxWxH) |
| V7944     | Roll Holder (Full Length)                          | 1592x115x50 (LxWxH)  |