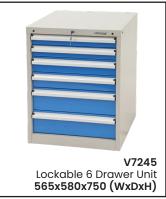

See more information on next page

| Code      | Details                                            | Dimensions (mm)      |
|-----------|----------------------------------------------------|----------------------|
| V7240     | Industrial Workbench 1800mm                        | 1800x750x900 (LxWxH) |
| V7306     | Industrial Workbench 1800mm (with bottom shelf)    | 1800x750x900 (LxWxH) |
| V7257     | Kit of 2 x Upright Panel Beams                     | 825 (H)              |
| V7258     | Kit of 3 x Upright Panel Beams                     | 825 (H)              |
| chtop Opt | ions                                               |                      |
| V7918     | Back Panel Shelf Divider                           | 40x250x173 (WxDxH)   |
| V7919     | Tape Dispenser Holder                              | 150x160x90 (WxDxH)   |
| V7920     | A4 Document Holder                                 | 215x307x75 (WxDxH)   |
| V7921     | Monitor Arm                                        | -                    |
| V7922     | Label Printer Arm                                  | 211x300 (WxD)        |
| V7945     | Roll Holder (Half length)                          | 847x70x95 (LxWxH)    |
| V7946     | Roll Holder (Full Length)                          | 1720x60x95 (LxWxH)   |
| V7947     | Reversible/Tilting Shelf (Half Length)             | 847x277x65 (LxWxH)   |
| V7948     | Reversible Tilting Shelf (Full Length)             | 1721x280x130 (LxWxH) |
| V7949     | Tool Bin Rail (Half Length)                        | 847x38x83 (LxWxH)    |
| V7950     | Tool Bin Rail (Full Length)                        | 1722x82x38 (LxWxH)   |
| V7951     | Light Kit                                          | 1716x710x510 (LxWxH) |
| V7251     | Adjustable Shelf Unit                              | 1800x250 (LxD)       |
| V7254     | 2 Tier Shelf Unit                                  | 1800x285 (LxD)       |
| V7241     | Back Panel Kit                                     | 1735x205x825 (LxWxH) |
| erbench O | ptions                                             |                      |
| V7244     | Lockable Drawer Unit (2 drawer)                    | 565x650x280 (WxDxH)  |
| V7312     | Lockable Drawer Unit (3 drawer)                    | 565x650x450 (WxDxH)  |
| V7245     | Lockable Drawer Unit (6 drawer)                    | 565x580x750 (WxDxH)  |
| V7315     | Lockable Cabinet Unit (with shelf)                 | 565x650x450 (WxDxH)  |
| V7246     | Castor Kit (includes 4 swivel castors with brakes) | -                    |
| V7926     | Dividers to suit Undershelf                        | 50x527x355 (WxDxH)   |
| V7927     | Tool Holder Shelf (615mm wide)                     | 618x765x172 (WxDxH)  |
| V7928     | Slide Out Keyboard Shelf                           | 747x765x127 (LxWxH)  |
| V7929     | Slide Out CPU/Printer Shelf                        | 524x765x583 (LxWxH)  |
| V7943     | Tool Holder Shelf (Full Length)                    | 1523x650x120 (LxWxH) |
| V7944     | Roll Holder (Full Length)                          | 1592x115x50 (LxWxH)  |