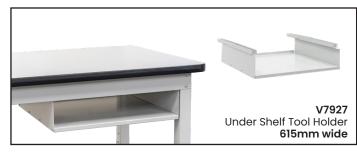

See more information on next page

| Code      | Details                                            | Dimensions (mm)      |
|-----------|----------------------------------------------------|----------------------|
| V7240     | Industrial Workbench 1800mm                        | 1800x750x900 (LxWxH) |
| V7306     | Industrial Workbench 1800mm (with bottom shelf)    | 1800x750x900 (LxWxH) |
| V7257     | Kit of 2 x Upright Panel Beams                     | 825 (H)              |
| V7258     | Kit of 3 x Upright Panel Beams                     | 825 (H)              |
| chtop Opt | ions                                               |                      |
| V7918     | Back Panel Shelf Divider                           | 40x250x173 (WxDxH)   |
| V7919     | Tape Dispenser Holder                              | 150x160x90 (WxDxH)   |
| V7920     | A4 Document Holder                                 | 215x307x75 (WxDxH)   |
| V7921     | Monitor Arm                                        | -                    |
| V7922     | Label Printer Arm                                  | 211x300 (WxD)        |
| V7945     | Roll Holder (Half length)                          | 847x70x95 (LxWxH)    |
| V7946     | Roll Holder (Full Length)                          | 1720x60x95 (LxWxH)   |
| V7947     | Reversible/Tilting Shelf (Half Length)             | 847x277x65 (LxWxH)   |
| V7948     | Reversible Tilting Shelf (Full Length)             | 1721x280x130 (LxWxH) |
| V7949     | Tool Bin Rail (Half Length)                        | 847x38x83 (LxWxH)    |
| V7950     | Tool Bin Rail (Full Length)                        | 1722x82x38 (LxWxH)   |
| V7951     | Light Kit                                          | 1716x710x510 (LxWxH) |
| V7251     | Adjustable Shelf Unit                              | 1800x250 (LxD)       |
| V7254     | 2 Tier Shelf Unit                                  | 1800x285 (LxD)       |
| V7241     | Back Panel Kit                                     | 1735x205x825 (LxWxH) |
| erbench O | ptions                                             |                      |
| V7244     | Lockable Drawer Unit (2 drawer)                    | 565x650x280 (WxDxH)  |
| V7312     | Lockable Drawer Unit (3 drawer)                    | 565x650x450 (WxDxH)  |
| V7245     | Lockable Drawer Unit (6 drawer)                    | 565x580x750 (WxDxH)  |
| V7315     | Lockable Cabinet Unit (with shelf)                 | 565x650x450 (WxDxH)  |
| V7246     | Castor Kit (includes 4 swivel castors with brakes) | -                    |
| V7926     | Dividers to suit Undershelf                        | 50x527x355 (WxDxH)   |
| V7927     | Tool Holder Shelf (615mm wide)                     | 618x765x172 (WxDxH)  |
| V7928     | Slide Out Keyboard Shelf                           | 747x765x127 (LxWxH)  |
| V7929     | Slide Out CPU/Printer Shelf                        | 524x765x583 (LxWxH)  |
| V7943     | Tool Holder Shelf (Full Length)                    | 1523x650x120 (LxWxH) |
| V7944     | Roll Holder (Full Length)                          | 1592x115x50 (LxWxH)  |