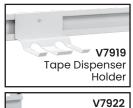

See more information on next page

| Code      | Details                                            | Dimensions (mm)      |
|-----------|----------------------------------------------------|----------------------|
| V7240     | Industrial Workbench 1800mm                        | 1800x750x900 (LxWxH) |
| V7306     | Industrial Workbench 1800mm (with bottom shelf)    | 1800x750x900 (LxWxH) |
| V7257     | Kit of 2 x Upright Panel Beams                     | 825 (H)              |
| V7258     | Kit of 3 x Upright Panel Beams                     | 825 (H)              |
| chtop Opt | ions                                               |                      |
| V7918     | Back Panel Shelf Divider                           | 40x250x173 (WxDxH)   |
| V7919     | Tape Dispenser Holder                              | 150x160x90 (WxDxH)   |
| V7920     | A4 Document Holder                                 | 215x307x75 (WxDxH)   |
| V7921     | Monitor Arm                                        | -                    |
| V7922     | Label Printer Arm                                  | 211x300 (WxD)        |
| V7945     | Roll Holder (Half length)                          | 847x70x95 (LxWxH)    |
| V7946     | Roll Holder (Full Length)                          | 1720x60x95 (LxWxH)   |
| V7947     | Reversible/Tilting Shelf (Half Length)             | 847x277x65 (LxWxH)   |
| V7948     | Reversible Tilting Shelf (Full Length)             | 1721x280x130 (LxWxH) |
| V7949     | Tool Bin Rail (Half Length)                        | 847x38x83 (LxWxH)    |
| V7950     | Tool Bin Rail (Full Length)                        | 1722x82x38 (LxWxH)   |
| V7951     | Light Kit                                          | 1716x710x510 (LxWxH) |
| V7251     | Adjustable Shelf Unit                              | 1800x250 (LxD)       |
| V7254     | 2 Tier Shelf Unit                                  | 1800x285 (LxD)       |
| V7241     | Back Panel Kit                                     | 1735x205x825 (LxWxH) |
| erbench O | ptions                                             |                      |
| V7244     | Lockable Drawer Unit (2 drawer)                    | 565x650x280 (WxDxH)  |
| V7312     | Lockable Drawer Unit (3 drawer)                    | 565x650x450 (WxDxH)  |
| V7245     | Lockable Drawer Unit (6 drawer)                    | 565x580x750 (WxDxH)  |
| V7315     | Lockable Cabinet Unit (with shelf)                 | 565x650x450 (WxDxH)  |
| V7246     | Castor Kit (includes 4 swivel castors with brakes) | -                    |
| V7926     | Dividers to suit Undershelf                        | 50x527x355 (WxDxH)   |
| V7927     | Tool Holder Shelf (615mm wide)                     | 618x765x172 (WxDxH)  |
| V7928     | Slide Out Keyboard Shelf                           | 747x765x127 (LxWxH)  |
| V7929     | Slide Out CPU/Printer Shelf                        | 524x765x583 (LxWxH)  |
| V7943     | Tool Holder Shelf (Full Length)                    | 1523x650x120 (LxWxH) |
| V7944     | Roll Holder (Full Length)                          | 1592x115x50 (LxWxH)  |