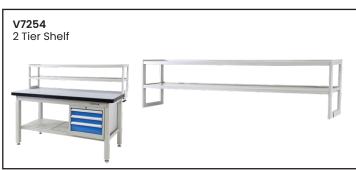

See more information on next page

| Code      | Details                                            | Dimensions (mm)      |
|-----------|----------------------------------------------------|----------------------|
| V7240     | Industrial Workbench 1800mm                        | 1800x750x900 (LxWxH) |
| V7306     | Industrial Workbench 1800mm (with bottom shelf)    | 1800x750x900 (LxWxH) |
| V7257     | Kit of 2 x Upright Panel Beams                     | 825 (H)              |
| V7258     | Kit of 3 x Upright Panel Beams                     | 825 (H)              |
| chtop Opt | ions                                               |                      |
| V7918     | Back Panel Shelf Divider                           | 40x250x173 (WxDxH)   |
| V7919     | Tape Dispenser Holder                              | 150x160x90 (WxDxH)   |
| V7920     | A4 Document Holder                                 | 215x307x75 (WxDxH)   |
| V7921     | Monitor Arm                                        | -                    |
| V7922     | Label Printer Arm                                  | 211x300 (WxD)        |
| V7945     | Roll Holder (Half length)                          | 847x70x95 (LxWxH)    |
| V7946     | Roll Holder (Full Length)                          | 1720x60x95 (LxWxH)   |
| V7947     | Reversible/Tilting Shelf (Half Length)             | 847x277x65 (LxWxH)   |
| V7948     | Reversible Tilting Shelf (Full Length)             | 1721x280x130 (LxWxH) |
| V7949     | Tool Bin Rail (Half Length)                        | 847x38x83 (LxWxH)    |
| V7950     | Tool Bin Rail (Full Length)                        | 1722x82x38 (LxWxH)   |
| V7951     | Light Kit                                          | 1716x710x510 (LxWxH) |
| V7251     | Adjustable Shelf Unit                              | 1800x250 (LxD)       |
| V7254     | 2 Tier Shelf Unit                                  | 1800x285 (LxD)       |
| V7241     | Back Panel Kit                                     | 1735x205x825 (LxWxH) |
| erbench O | ptions                                             |                      |
| V7244     | Lockable Drawer Unit (2 drawer)                    | 565x650x280 (WxDxH)  |
| V7312     | Lockable Drawer Unit (3 drawer)                    | 565x650x450 (WxDxH)  |
| V7245     | Lockable Drawer Unit (6 drawer)                    | 565x580x750 (WxDxH)  |
| V7315     | Lockable Cabinet Unit (with shelf)                 | 565x650x450 (WxDxH)  |
| V7246     | Castor Kit (includes 4 swivel castors with brakes) | -                    |
| V7926     | Dividers to suit Undershelf                        | 50x527x355 (WxDxH)   |
| V7927     | Tool Holder Shelf (615mm wide)                     | 618x765x172 (WxDxH)  |
| V7928     | Slide Out Keyboard Shelf                           | 747x765x127 (LxWxH)  |
| V7929     | Slide Out CPU/Printer Shelf                        | 524x765x583 (LxWxH)  |
| V7943     | Tool Holder Shelf (Full Length)                    | 1523x650x120 (LxWxH) |
| V7944     | Roll Holder (Full Length)                          | 1592x115x50 (LxWxH)  |