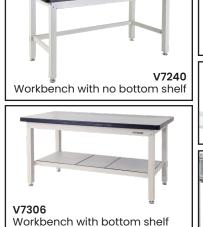

See more information on next page

| Code      | Details                                            | Dimensions (mm)      |
|-----------|----------------------------------------------------|----------------------|
| V7240     | Industrial Workbench 1800mm                        | 1800x750x900 (LxWxH) |
| V7306     | Industrial Workbench 1800mm (with bottom shelf)    | 1800x750x900 (LxWxH) |
| V7257     | Kit of 2 x Upright Panel Beams                     | 825 (H)              |
| V7258     | Kit of 3 x Upright Panel Beams                     | 825 (H)              |
| chtop Opt | ions                                               |                      |
| V7918     | Back Panel Shelf Divider                           | 40x250x173 (WxDxH)   |
| V7919     | Tape Dispenser Holder                              | 150x160x90 (WxDxH)   |
| V7920     | A4 Document Holder                                 | 215x307x75 (WxDxH)   |
| V7921     | Monitor Arm                                        | -                    |
| V7922     | Label Printer Arm                                  | 211x300 (WxD)        |
| V7945     | Roll Holder (Half length)                          | 847x70x95 (LxWxH)    |
| V7946     | Roll Holder (Full Length)                          | 1720x60x95 (LxWxH)   |
| V7947     | Reversible/Tilting Shelf (Half Length)             | 847x277x65 (LxWxH)   |
| V7948     | Reversible Tilting Shelf (Full Length)             | 1721x280x130 (LxWxH) |
| V7949     | Tool Bin Rail (Half Length)                        | 847x38x83 (LxWxH)    |
| V7950     | Tool Bin Rail (Full Length)                        | 1722x82x38 (LxWxH)   |
| V7951     | Light Kit                                          | 1716x710x510 (LxWxH) |
| V7251     | Adjustable Shelf Unit                              | 1800x250 (LxD)       |
| V7254     | 2 Tier Shelf Unit                                  | 1800x285 (LxD)       |
| V7241     | Back Panel Kit                                     | 1735x205x825 (LxWxH) |
| erbench O | ptions                                             |                      |
| V7244     | Lockable Drawer Unit (2 drawer)                    | 565x650x280 (WxDxH)  |
| V7312     | Lockable Drawer Unit (3 drawer)                    | 565x650x450 (WxDxH)  |
| V7245     | Lockable Drawer Unit (6 drawer)                    | 565x580x750 (WxDxH)  |
| V7315     | Lockable Cabinet Unit (with shelf)                 | 565x650x450 (WxDxH)  |
| V7246     | Castor Kit (includes 4 swivel castors with brakes) | -                    |
| V7926     | Dividers to suit Undershelf                        | 50x527x355 (WxDxH)   |
| V7927     | Tool Holder Shelf (615mm wide)                     | 618x765x172 (WxDxH)  |
| V7928     | Slide Out Keyboard Shelf                           | 747x765x127 (LxWxH)  |
| V7929     | Slide Out CPU/Printer Shelf                        | 524x765x583 (LxWxH)  |
| V7943     | Tool Holder Shelf (Full Length)                    | 1523x650x120 (LxWxH) |
| V7944     | Roll Holder (Full Length)                          | 1592x115x50 (LxWxH)  |