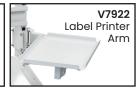

See more information on next page

| Code      | Details                                            | Dimensions (mm)      |
|-----------|----------------------------------------------------|----------------------|
| V7240     | Industrial Workbench 1800mm                        | 1800x750x900 (LxWxH) |
| V7306     | Industrial Workbench 1800mm (with bottom shelf)    | 1800x750x900 (LxWxH) |
| V7257     | Kit of 2 x Upright Panel Beams                     | 825 (H)              |
| V7258     | Kit of 3 x Upright Panel Beams                     | 825 (H)              |
| chtop Opt | ions                                               |                      |
| V7918     | Back Panel Shelf Divider                           | 40x250x173 (WxDxH)   |
| V7919     | Tape Dispenser Holder                              | 150x160x90 (WxDxH)   |
| V7920     | A4 Document Holder                                 | 215x307x75 (WxDxH)   |
| V7921     | Monitor Arm                                        | -                    |
| V7922     | Label Printer Arm                                  | 211x300 (WxD)        |
| V7945     | Roll Holder (Half length)                          | 847x70x95 (LxWxH)    |
| V7946     | Roll Holder (Full Length)                          | 1720x60x95 (LxWxH)   |
| V7947     | Reversible/Tilting Shelf (Half Length)             | 847x277x65 (LxWxH)   |
| V7948     | Reversible Tilting Shelf (Full Length)             | 1721x280x130 (LxWxH) |
| V7949     | Tool Bin Rail (Half Length)                        | 847x38x83 (LxWxH)    |
| V7950     | Tool Bin Rail (Full Length)                        | 1722x82x38 (LxWxH)   |
| V7951     | Light Kit                                          | 1716x710x510 (LxWxH) |
| V7251     | Adjustable Shelf Unit                              | 1800x250 (LxD)       |
| V7254     | 2 Tier Shelf Unit                                  | 1800x285 (LxD)       |
| V7241     | Back Panel Kit                                     | 1735x205x825 (LxWxH) |
| erbench O | ptions                                             |                      |
| V7244     | Lockable Drawer Unit (2 drawer)                    | 565x650x280 (WxDxH)  |
| V7312     | Lockable Drawer Unit (3 drawer)                    | 565x650x450 (WxDxH)  |
| V7245     | Lockable Drawer Unit (6 drawer)                    | 565x580x750 (WxDxH)  |
| V7315     | Lockable Cabinet Unit (with shelf)                 | 565x650x450 (WxDxH)  |
| V7246     | Castor Kit (includes 4 swivel castors with brakes) | -                    |
| V7926     | Dividers to suit Undershelf                        | 50x527x355 (WxDxH)   |
| V7927     | Tool Holder Shelf (615mm wide)                     | 618x765x172 (WxDxH)  |
| V7928     | Slide Out Keyboard Shelf                           | 747x765x127 (LxWxH)  |
| V7929     | Slide Out CPU/Printer Shelf                        | 524x765x583 (LxWxH)  |
| V7943     | Tool Holder Shelf (Full Length)                    | 1523x650x120 (LxWxH) |
| V7944     | Roll Holder (Full Length)                          | 1592x115x50 (LxWxH)  |