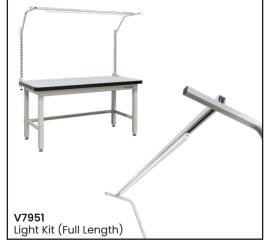

See more information on next page

| Code      | Details                                            | Dimensions (mm)      |
|-----------|----------------------------------------------------|----------------------|
| V7240     | Industrial Workbench 1800mm                        | 1800x750x900 (LxWxH) |
| V7306     | Industrial Workbench 1800mm (with bottom shelf)    | 1800x750x900 (LxWxH) |
| V7257     | Kit of 2 x Upright Panel Beams                     | 825 (H)              |
| V7258     | Kit of 3 x Upright Panel Beams                     | 825 (H)              |
| chtop Opt | ions                                               |                      |
| V7918     | Back Panel Shelf Divider                           | 40x250x173 (WxDxH)   |
| V7919     | Tape Dispenser Holder                              | 150x160x90 (WxDxH)   |
| V7920     | A4 Document Holder                                 | 215x307x75 (WxDxH)   |
| V7921     | Monitor Arm                                        | -                    |
| V7922     | Label Printer Arm                                  | 211x300 (WxD)        |
| V7945     | Roll Holder (Half length)                          | 847x70x95 (LxWxH)    |
| V7946     | Roll Holder (Full Length)                          | 1720x60x95 (LxWxH)   |
| V7947     | Reversible/Tilting Shelf (Half Length)             | 847x277x65 (LxWxH)   |
| V7948     | Reversible Tilting Shelf (Full Length)             | 1721x280x130 (LxWxH) |
| V7949     | Tool Bin Rail (Half Length)                        | 847x38x83 (LxWxH)    |
| V7950     | Tool Bin Rail (Full Length)                        | 1722x82x38 (LxWxH)   |
| V7951     | Light Kit                                          | 1716x710x510 (LxWxH) |
| V7251     | Adjustable Shelf Unit                              | 1800x250 (LxD)       |
| V7254     | 2 Tier Shelf Unit                                  | 1800x285 (LxD)       |
| V7241     | Back Panel Kit                                     | 1735x205x825 (LxWxH) |
| erbench O | ptions                                             |                      |
| V7244     | Lockable Drawer Unit (2 drawer)                    | 565x650x280 (WxDxH)  |
| V7312     | Lockable Drawer Unit (3 drawer)                    | 565x650x450 (WxDxH)  |
| V7245     | Lockable Drawer Unit (6 drawer)                    | 565x580x750 (WxDxH)  |
| V7315     | Lockable Cabinet Unit (with shelf)                 | 565x650x450 (WxDxH)  |
| V7246     | Castor Kit (includes 4 swivel castors with brakes) | -                    |
| V7926     | Dividers to suit Undershelf                        | 50x527x355 (WxDxH)   |
| V7927     | Tool Holder Shelf (615mm wide)                     | 618x765x172 (WxDxH)  |
| V7928     | Slide Out Keyboard Shelf                           | 747x765x127 (LxWxH)  |
| V7929     | Slide Out CPU/Printer Shelf                        | 524x765x583 (LxWxH)  |
| V7943     | Tool Holder Shelf (Full Length)                    | 1523x650x120 (LxWxH) |
| V7944     | Roll Holder (Full Length)                          | 1592x115x50 (LxWxH)  |