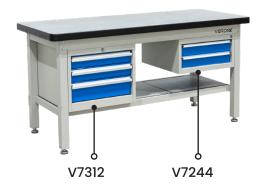

See more information on next page

| Code      | Details                                            | Dimensions (mm)      |
|-----------|----------------------------------------------------|----------------------|
| V7240     | Industrial Workbench 1800mm                        | 1800x750x900 (LxWxH) |
| V7306     | Industrial Workbench 1800mm (with bottom shelf)    | 1800x750x900 (LxWxH) |
| V7257     | Kit of 2 x Upright Panel Beams                     | 825 (H)              |
| V7258     | Kit of 3 x Upright Panel Beams                     | 825 (H)              |
| chtop Opt | ions                                               |                      |
| V7918     | Back Panel Shelf Divider                           | 40x250x173 (WxDxH)   |
| V7919     | Tape Dispenser Holder                              | 150x160x90 (WxDxH)   |
| V7920     | A4 Document Holder                                 | 215x307x75 (WxDxH)   |
| V7921     | Monitor Arm                                        | -                    |
| V7922     | Label Printer Arm                                  | 211x300 (WxD)        |
| V7945     | Roll Holder (Half length)                          | 847x70x95 (LxWxH)    |
| V7946     | Roll Holder (Full Length)                          | 1720x60x95 (LxWxH)   |
| V7947     | Reversible/Tilting Shelf (Half Length)             | 847x277x65 (LxWxH)   |
| V7948     | Reversible Tilting Shelf (Full Length)             | 1721x280x130 (LxWxH) |
| V7949     | Tool Bin Rail (Half Length)                        | 847x38x83 (LxWxH)    |
| V7950     | Tool Bin Rail (Full Length)                        | 1722x82x38 (LxWxH)   |
| V7951     | Light Kit                                          | 1716x710x510 (LxWxH) |
| V7251     | Adjustable Shelf Unit                              | 1800x250 (LxD)       |
| V7254     | 2 Tier Shelf Unit                                  | 1800x285 (LxD)       |
| V7241     | Back Panel Kit                                     | 1735x205x825 (LxWxH) |
| erbench O | ptions                                             |                      |
| V7244     | Lockable Drawer Unit (2 drawer)                    | 565x650x280 (WxDxH)  |
| V7312     | Lockable Drawer Unit (3 drawer)                    | 565x650x450 (WxDxH)  |
| V7245     | Lockable Drawer Unit (6 drawer)                    | 565x580x750 (WxDxH)  |
| V7315     | Lockable Cabinet Unit (with shelf)                 | 565x650x450 (WxDxH)  |
| V7246     | Castor Kit (includes 4 swivel castors with brakes) | -                    |
| V7926     | Dividers to suit Undershelf                        | 50x527x355 (WxDxH)   |
| V7927     | Tool Holder Shelf (615mm wide)                     | 618x765x172 (WxDxH)  |
| V7928     | Slide Out Keyboard Shelf                           | 747x765x127 (LxWxH)  |
| V7929     | Slide Out CPU/Printer Shelf                        | 524x765x583 (LxWxH)  |
| V7943     | Tool Holder Shelf (Full Length)                    | 1523x650x120 (LxWxH) |
| V7944     | Roll Holder (Full Length)                          | 1592x115x50 (LxWxH)  |