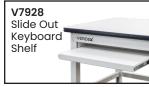

See more information on next page

| Code      | Details                                            | Dimensions (mm)      |
|-----------|----------------------------------------------------|----------------------|
| V7240     | Industrial Workbench 1800mm                        | 1800x750x900 (LxWxH) |
| V7306     | Industrial Workbench 1800mm (with bottom shelf)    | 1800x750x900 (LxWxH) |
| V7257     | Kit of 2 x Upright Panel Beams                     | 825 (H)              |
| V7258     | Kit of 3 x Upright Panel Beams                     | 825 (H)              |
| chtop Opt | ions                                               |                      |
| V7918     | Back Panel Shelf Divider                           | 40x250x173 (WxDxH)   |
| V7919     | Tape Dispenser Holder                              | 150x160x90 (WxDxH)   |
| V7920     | A4 Document Holder                                 | 215x307x75 (WxDxH)   |
| V7921     | Monitor Arm                                        | -                    |
| V7922     | Label Printer Arm                                  | 211x300 (WxD)        |
| V7945     | Roll Holder (Half length)                          | 847x70x95 (LxWxH)    |
| V7946     | Roll Holder (Full Length)                          | 1720x60x95 (LxWxH)   |
| V7947     | Reversible/Tilting Shelf (Half Length)             | 847x277x65 (LxWxH)   |
| V7948     | Reversible Tilting Shelf (Full Length)             | 1721x280x130 (LxWxH) |
| V7949     | Tool Bin Rail (Half Length)                        | 847x38x83 (LxWxH)    |
| V7950     | Tool Bin Rail (Full Length)                        | 1722x82x38 (LxWxH)   |
| V7951     | Light Kit                                          | 1716x710x510 (LxWxH) |
| V7251     | Adjustable Shelf Unit                              | 1800x250 (LxD)       |
| V7254     | 2 Tier Shelf Unit                                  | 1800x285 (LxD)       |
| V7241     | Back Panel Kit                                     | 1735x205x825 (LxWxH) |
| erbench O | ptions                                             |                      |
| V7244     | Lockable Drawer Unit (2 drawer)                    | 565x650x280 (WxDxH)  |
| V7312     | Lockable Drawer Unit (3 drawer)                    | 565x650x450 (WxDxH)  |
| V7245     | Lockable Drawer Unit (6 drawer)                    | 565x580x750 (WxDxH)  |
| V7315     | Lockable Cabinet Unit (with shelf)                 | 565x650x450 (WxDxH)  |
| V7246     | Castor Kit (includes 4 swivel castors with brakes) | -                    |
| V7926     | Dividers to suit Undershelf                        | 50x527x355 (WxDxH)   |
| V7927     | Tool Holder Shelf (615mm wide)                     | 618x765x172 (WxDxH)  |
| V7928     | Slide Out Keyboard Shelf                           | 747x765x127 (LxWxH)  |
| V7929     | Slide Out CPU/Printer Shelf                        | 524x765x583 (LxWxH)  |
| V7943     | Tool Holder Shelf (Full Length)                    | 1523x650x120 (LxWxH) |
| V7944     | Roll Holder (Full Length)                          | 1592x115x50 (LxWxH)  |