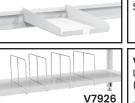

V7921

Monitor Arm

Dividers to suit

Undershelf

V7929

Slide Out

See more information on next page

See more information on next page

See more information on next page

| Code      | Details                                            | Dimensions (mm)      |
|-----------|----------------------------------------------------|----------------------|
| V7240     | Industrial Workbench 1800mm                        | 1800x750x900 (LxWxH) |
| V7306     | Industrial Workbench 1800mm (with bottom shelf)    | 1800x750x900 (LxWxH) |
| V7257     | Kit of 2 x Upright Panel Beams                     | 825 (H)              |
| V7258     | Kit of 3 x Upright Panel Beams                     | 825 (H)              |
| chtop Opt | ions                                               |                      |
| V7918     | Back Panel Shelf Divider                           | 40x250x173 (WxDxH)   |
| V7919     | Tape Dispenser Holder                              | 150x160x90 (WxDxH)   |
| V7920     | A4 Document Holder                                 | 215x307x75 (WxDxH)   |
| V7921     | Monitor Arm                                        | -                    |
| V7922     | Label Printer Arm                                  | 211x300 (WxD)        |
| V7945     | Roll Holder (Half length)                          | 847x70x95 (LxWxH)    |
| V7946     | Roll Holder (Full Length)                          | 1720x60x95 (LxWxH)   |
| V7947     | Reversible/Tilting Shelf (Half Length)             | 847x277x65 (LxWxH)   |
| V7948     | Reversible Tilting Shelf (Full Length)             | 1721x280x130 (LxWxH) |
| V7949     | Tool Bin Rail (Half Length)                        | 847x38x83 (LxWxH)    |
| V7950     | Tool Bin Rail (Full Length)                        | 1722x82x38 (LxWxH)   |
| V7951     | Light Kit                                          | 1716x710x510 (LxWxH) |
| V7251     | Adjustable Shelf Unit                              | 1800x250 (LxD)       |
| V7254     | 2 Tier Shelf Unit                                  | 1800x285 (LxD)       |
| V7241     | Back Panel Kit                                     | 1735x205x825 (LxWxH) |
| erbench O | ptions                                             |                      |
| V7244     | Lockable Drawer Unit (2 drawer)                    | 565x650x280 (WxDxH)  |
| V7312     | Lockable Drawer Unit (3 drawer)                    | 565x650x450 (WxDxH)  |
| V7245     | Lockable Drawer Unit (6 drawer)                    | 565x580x750 (WxDxH)  |
| V7315     | Lockable Cabinet Unit (with shelf)                 | 565x650x450 (WxDxH)  |
| V7246     | Castor Kit (includes 4 swivel castors with brakes) | -                    |
| V7926     | Dividers to suit Undershelf                        | 50x527x355 (WxDxH)   |
| V7927     | Tool Holder Shelf (615mm wide)                     | 618x765x172 (WxDxH)  |
| V7928     | Slide Out Keyboard Shelf                           | 747x765x127 (LxWxH)  |
| V7929     | Slide Out CPU/Printer Shelf                        | 524x765x583 (LxWxH)  |
| V7943     | Tool Holder Shelf (Full Length)                    | 1523x650x120 (LxWxH) |
| V7944     | Roll Holder (Full Length)                          | 1592x115x50 (LxWxH)  |