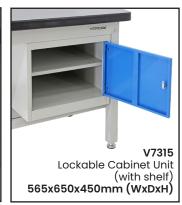

See more information on next page

| Code      | Details                                            | Dimensions (mm)      |
|-----------|----------------------------------------------------|----------------------|
| V7240     | Industrial Workbench 1800mm                        | 1800x750x900 (LxWxH) |
| V7306     | Industrial Workbench 1800mm (with bottom shelf)    | 1800x750x900 (LxWxH) |
| V7257     | Kit of 2 x Upright Panel Beams                     | 825 (H)              |
| V7258     | Kit of 3 x Upright Panel Beams                     | 825 (H)              |
| chtop Opt | ions                                               |                      |
| V7918     | Back Panel Shelf Divider                           | 40x250x173 (WxDxH)   |
| V7919     | Tape Dispenser Holder                              | 150x160x90 (WxDxH)   |
| V7920     | A4 Document Holder                                 | 215x307x75 (WxDxH)   |
| V7921     | Monitor Arm                                        | -                    |
| V7922     | Label Printer Arm                                  | 211x300 (WxD)        |
| V7945     | Roll Holder (Half length)                          | 847x70x95 (LxWxH)    |
| V7946     | Roll Holder (Full Length)                          | 1720x60x95 (LxWxH)   |
| V7947     | Reversible/Tilting Shelf (Half Length)             | 847x277x65 (LxWxH)   |
| V7948     | Reversible Tilting Shelf (Full Length)             | 1721x280x130 (LxWxH) |
| V7949     | Tool Bin Rail (Half Length)                        | 847x38x83 (LxWxH)    |
| V7950     | Tool Bin Rail (Full Length)                        | 1722x82x38 (LxWxH)   |
| V7951     | Light Kit                                          | 1716x710x510 (LxWxH) |
| V7251     | Adjustable Shelf Unit                              | 1800x250 (LxD)       |
| V7254     | 2 Tier Shelf Unit                                  | 1800x285 (LxD)       |
| V7241     | Back Panel Kit                                     | 1735x205x825 (LxWxH) |
| erbench O | ptions                                             |                      |
| V7244     | Lockable Drawer Unit (2 drawer)                    | 565x650x280 (WxDxH)  |
| V7312     | Lockable Drawer Unit (3 drawer)                    | 565x650x450 (WxDxH)  |
| V7245     | Lockable Drawer Unit (6 drawer)                    | 565x580x750 (WxDxH)  |
| V7315     | Lockable Cabinet Unit (with shelf)                 | 565x650x450 (WxDxH)  |
| V7246     | Castor Kit (includes 4 swivel castors with brakes) | -                    |
| V7926     | Dividers to suit Undershelf                        | 50x527x355 (WxDxH)   |
| V7927     | Tool Holder Shelf (615mm wide)                     | 618x765x172 (WxDxH)  |
| V7928     | Slide Out Keyboard Shelf                           | 747x765x127 (LxWxH)  |
| V7929     | Slide Out CPU/Printer Shelf                        | 524x765x583 (LxWxH)  |
| V7943     | Tool Holder Shelf (Full Length)                    | 1523x650x120 (LxWxH) |
| V7944     | Roll Holder (Full Length)                          | 1592x115x50 (LxWxH)  |