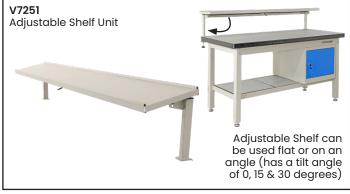

See more information on next page

| Code      | Details                                            | Dimensions (mm)      |
|-----------|----------------------------------------------------|----------------------|
| V7240     | Industrial Workbench 1800mm                        | 1800x750x900 (LxWxH) |
| V7306     | Industrial Workbench 1800mm (with bottom shelf)    | 1800x750x900 (LxWxH) |
| V7257     | Kit of 2 x Upright Panel Beams                     | 825 (H)              |
| V7258     | Kit of 3 x Upright Panel Beams                     | 825 (H)              |
| chtop Opt | ions                                               |                      |
| V7918     | Back Panel Shelf Divider                           | 40x250x173 (WxDxH)   |
| V7919     | Tape Dispenser Holder                              | 150x160x90 (WxDxH)   |
| V7920     | A4 Document Holder                                 | 215x307x75 (WxDxH)   |
| V7921     | Monitor Arm                                        | -                    |
| V7922     | Label Printer Arm                                  | 211x300 (WxD)        |
| V7945     | Roll Holder (Half length)                          | 847x70x95 (LxWxH)    |
| V7946     | Roll Holder (Full Length)                          | 1720x60x95 (LxWxH)   |
| V7947     | Reversible/Tilting Shelf (Half Length)             | 847x277x65 (LxWxH)   |
| V7948     | Reversible Tilting Shelf (Full Length)             | 1721x280x130 (LxWxH) |
| V7949     | Tool Bin Rail (Half Length)                        | 847x38x83 (LxWxH)    |
| V7950     | Tool Bin Rail (Full Length)                        | 1722x82x38 (LxWxH)   |
| V7951     | Light Kit                                          | 1716x710x510 (LxWxH) |
| V7251     | Adjustable Shelf Unit                              | 1800x250 (LxD)       |
| V7254     | 2 Tier Shelf Unit                                  | 1800x285 (LxD)       |
| V7241     | Back Panel Kit                                     | 1735x205x825 (LxWxH) |
| erbench O | ptions                                             |                      |
| V7244     | Lockable Drawer Unit (2 drawer)                    | 565x650x280 (WxDxH)  |
| V7312     | Lockable Drawer Unit (3 drawer)                    | 565x650x450 (WxDxH)  |
| V7245     | Lockable Drawer Unit (6 drawer)                    | 565x580x750 (WxDxH)  |
| V7315     | Lockable Cabinet Unit (with shelf)                 | 565x650x450 (WxDxH)  |
| V7246     | Castor Kit (includes 4 swivel castors with brakes) | -                    |
| V7926     | Dividers to suit Undershelf                        | 50x527x355 (WxDxH)   |
| V7927     | Tool Holder Shelf (615mm wide)                     | 618x765x172 (WxDxH)  |
| V7928     | Slide Out Keyboard Shelf                           | 747x765x127 (LxWxH)  |
| V7929     | Slide Out CPU/Printer Shelf                        | 524x765x583 (LxWxH)  |
| V7943     | Tool Holder Shelf (Full Length)                    | 1523x650x120 (LxWxH) |
| V7944     | Roll Holder (Full Length)                          | 1592x115x50 (LxWxH)  |