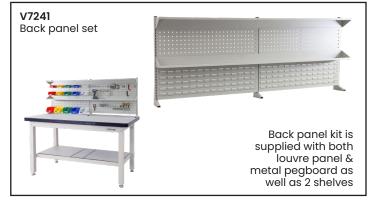

See more information on next page

| Code      | Details                                            | Dimensions (mm)      |
|-----------|----------------------------------------------------|----------------------|
| V7240     | Industrial Workbench 1800mm                        | 1800x750x900 (LxWxH) |
| V7306     | Industrial Workbench 1800mm (with bottom shelf)    | 1800x750x900 (LxWxH) |
| V7257     | Kit of 2 x Upright Panel Beams                     | 825 (H)              |
| V7258     | Kit of 3 x Upright Panel Beams                     | 825 (H)              |
| chtop Opt | ions                                               |                      |
| V7918     | Back Panel Shelf Divider                           | 40x250x173 (WxDxH)   |
| V7919     | Tape Dispenser Holder                              | 150x160x90 (WxDxH)   |
| V7920     | A4 Document Holder                                 | 215x307x75 (WxDxH)   |
| V7921     | Monitor Arm                                        | -                    |
| V7922     | Label Printer Arm                                  | 211x300 (WxD)        |
| V7945     | Roll Holder (Half length)                          | 847x70x95 (LxWxH)    |
| V7946     | Roll Holder (Full Length)                          | 1720x60x95 (LxWxH)   |
| V7947     | Reversible/Tilting Shelf (Half Length)             | 847x277x65 (LxWxH)   |
| V7948     | Reversible Tilting Shelf (Full Length)             | 1721x280x130 (LxWxH) |
| V7949     | Tool Bin Rail (Half Length)                        | 847x38x83 (LxWxH)    |
| V7950     | Tool Bin Rail (Full Length)                        | 1722x82x38 (LxWxH)   |
| V7951     | Light Kit                                          | 1716x710x510 (LxWxH) |
| V7251     | Adjustable Shelf Unit                              | 1800x250 (LxD)       |
| V7254     | 2 Tier Shelf Unit                                  | 1800x285 (LxD)       |
| V7241     | Back Panel Kit                                     | 1735x205x825 (LxWxH) |
| erbench O | ptions                                             |                      |
| V7244     | Lockable Drawer Unit (2 drawer)                    | 565x650x280 (WxDxH)  |
| V7312     | Lockable Drawer Unit (3 drawer)                    | 565x650x450 (WxDxH)  |
| V7245     | Lockable Drawer Unit (6 drawer)                    | 565x580x750 (WxDxH)  |
| V7315     | Lockable Cabinet Unit (with shelf)                 | 565x650x450 (WxDxH)  |
| V7246     | Castor Kit (includes 4 swivel castors with brakes) | -                    |
| V7926     | Dividers to suit Undershelf                        | 50x527x355 (WxDxH)   |
| V7927     | Tool Holder Shelf (615mm wide)                     | 618x765x172 (WxDxH)  |
| V7928     | Slide Out Keyboard Shelf                           | 747x765x127 (LxWxH)  |
| V7929     | Slide Out CPU/Printer Shelf                        | 524x765x583 (LxWxH)  |
| V7943     | Tool Holder Shelf (Full Length)                    | 1523x650x120 (LxWxH) |
| V7944     | Roll Holder (Full Length)                          | 1592x115x50 (LxWxH)  |