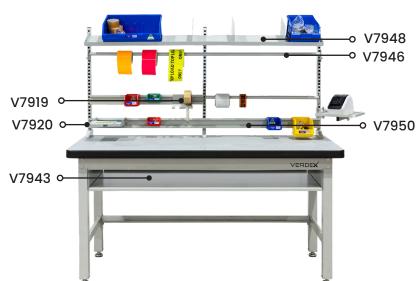

V7921

Monitor Arm

Dividers to suit

Undershelf

V7929

Slide Out

See more information on next page

See more information on next page

See more information on next page

| Code      | Details                                            | Dimensions (mm)      |
|-----------|----------------------------------------------------|----------------------|
| V7240     | Industrial Workbench 1800mm                        | 1800x750x900 (LxWxH) |
| V7306     | Industrial Workbench 1800mm (with bottom shelf)    | 1800x750x900 (LxWxH) |
| V7257     | Kit of 2 x Upright Panel Beams                     | 825 (H)              |
| V7258     | Kit of 3 x Upright Panel Beams                     | 825 (H)              |
| chtop Opt | ions                                               |                      |
| V7918     | Back Panel Shelf Divider                           | 40x250x173 (WxDxH)   |
| V7919     | Tape Dispenser Holder                              | 150x160x90 (WxDxH)   |
| V7920     | A4 Document Holder                                 | 215x307x75 (WxDxH)   |
| V7921     | Monitor Arm                                        | -                    |
| V7922     | Label Printer Arm                                  | 211x300 (WxD)        |
| V7945     | Roll Holder (Half length)                          | 847x70x95 (LxWxH)    |
| V7946     | Roll Holder (Full Length)                          | 1720x60x95 (LxWxH)   |
| V7947     | Reversible/Tilting Shelf (Half Length)             | 847x277x65 (LxWxH)   |
| V7948     | Reversible Tilting Shelf (Full Length)             | 1721x280x130 (LxWxH) |
| V7949     | Tool Bin Rail (Half Length)                        | 847x38x83 (LxWxH)    |
| V7950     | Tool Bin Rail (Full Length)                        | 1722x82x38 (LxWxH)   |
| V7951     | Light Kit                                          | 1716x710x510 (LxWxH) |
| V7251     | Adjustable Shelf Unit                              | 1800x250 (LxD)       |
| V7254     | 2 Tier Shelf Unit                                  | 1800x285 (LxD)       |
| V7241     | Back Panel Kit                                     | 1735x205x825 (LxWxH) |
| erbench O | ptions                                             |                      |
| V7244     | Lockable Drawer Unit (2 drawer)                    | 565x650x280 (WxDxH)  |
| V7312     | Lockable Drawer Unit (3 drawer)                    | 565x650x450 (WxDxH)  |
| V7245     | Lockable Drawer Unit (6 drawer)                    | 565x580x750 (WxDxH)  |
| V7315     | Lockable Cabinet Unit (with shelf)                 | 565x650x450 (WxDxH)  |
| V7246     | Castor Kit (includes 4 swivel castors with brakes) | -                    |
| V7926     | Dividers to suit Undershelf                        | 50x527x355 (WxDxH)   |
| V7927     | Tool Holder Shelf (615mm wide)                     | 618x765x172 (WxDxH)  |
| V7928     | Slide Out Keyboard Shelf                           | 747x765x127 (LxWxH)  |
| V7929     | Slide Out CPU/Printer Shelf                        | 524x765x583 (LxWxH)  |
| V7943     | Tool Holder Shelf (Full Length)                    | 1523x650x120 (LxWxH) |
| V7944     | Roll Holder (Full Length)                          | 1592x115x50 (LxWxH)  |