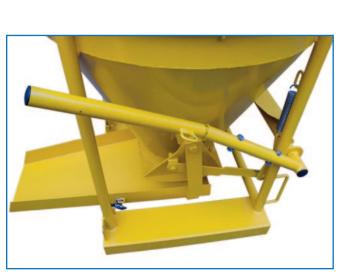

## **Concrete Kibble 0.5 Cubic Metre**

- The CKM05 Concrete Kibble has been designed for easy transfer of concrete on site by overhead crane.
- The type CKM05 has a volume capacity of 0.5 cubic metres.
- This lightweight yet heavy duty kibble can be used for both bottom or side discharge with the use of the adjustable chute.

 This unit is lever operated from either side, allowing flexible operation.

 Complete with forklift pockets for transportation around the worksite.

Painted 'Safety Yellow" enamel

Volume Capacity 0.5 cubic metres