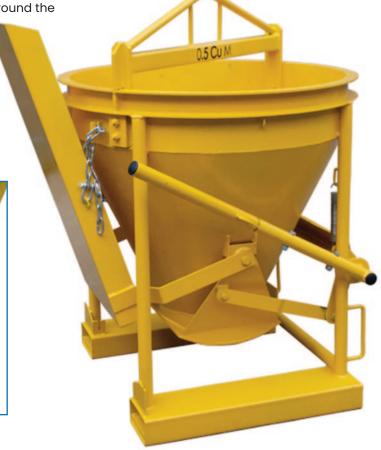

## **Concrete Kibble 0.5 Cubic Metre**

- The CKM05 Concrete Kibble has been designed for easy transfer of concrete on site by overhead crane.
- The type CKM05 has a volume capacity of 0.5 cubic metres.
- This lightweight yet heavy duty kibble can be used for both bottom or side discharge with the use of the adjustable chute.

 This unit is lever operated from either side, allowing flexible operation.

 Complete with forklift pockets for transportation around the worksite.

Painted 'Safety Yellow" enamel

Volume Capacity 0.5 cubic metres