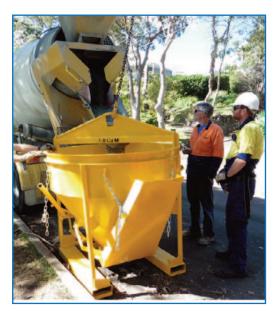

## **Concrete Kibble 1.5 Cubic Metre**

- The CKM15 Concrete Kibble has been designed for easy transfer of concrete on site by overhead crane.
- The type CKM15 has a volume capacity of 1.5 cubic metres.
- This lightweight yet heavy duty kibble can be used for both bottom discharge or side discharge with the use of the adjustable chute.
- This unit is lever operated from either side, allowing flexible operation.
- Complete with forklift pockets for transportation about the work site.
- Working Load Limit (WLL) 4000kg
- Volume Capacity 1.5 cubic metres
- Unit Weight 415kg
- Fork Pocket Size 185 x 60mm
- Fork Pocket Centres 870mm
- Painted 'Safety Yellow" enamel

| Code  | Working Load | Fork Pocket | Fork Pocket  | Unit        |
|-------|--------------|-------------|--------------|-------------|
|       | Limit (WLL)  | Size (mm)   | Centres (mm) | Weight (kg) |
| CKM15 | 400          | 185 x 60    | 870          | 415         |