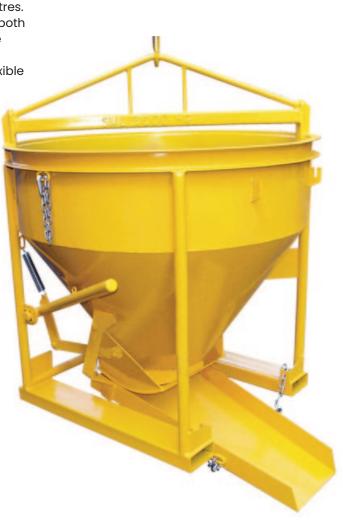

## **Concrete Kibble 1.5 Cubic Metre**

- The CKM15 Concrete Kibble has been designed for easy transfer of concrete on site by overhead crane.
- The type CKM15 has a volume capacity of 1.5 cubic metres.
- This lightweight yet heavy duty kibble can be used for both bottom discharge or side discharge with the use of the adjustable chute.
- This unit is lever operated from either side, allowing flexible operation.
- Complete with forklift pockets for transportation about the work site.
- Working Load Limit (WLL) 4000kg
- Volume Capacity 1.5 cubic metres
- Unit Weight 415kg
- Fork Pocket Size 185 x 60mm
- Fork Pocket Centres 870mm
- Painted 'Safety Yellow" enamel

| Code  | Working Load | Fork Pocket | Fork Pocket  | Unit        |
|-------|--------------|-------------|--------------|-------------|
|       | Limit (WLL)  | Size (mm)   | Centres (mm) | Weight (kg) |
| CKM15 | 400          | 185 x 60    | 870          | 415         |