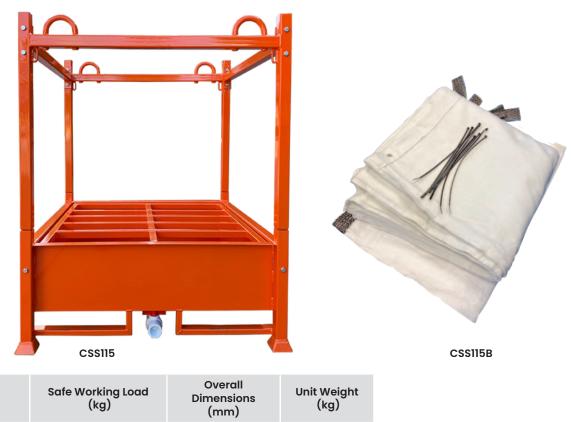

- HCG: 785mm
- · Sump Capacity: 0.3 cu.m

Code

**CSS115** 

1500

- Bag Capacity: 0.6 cu.m
- · Enamel painted finish

Visit www.verdex.com.au for more images and details

1200x1200x1420