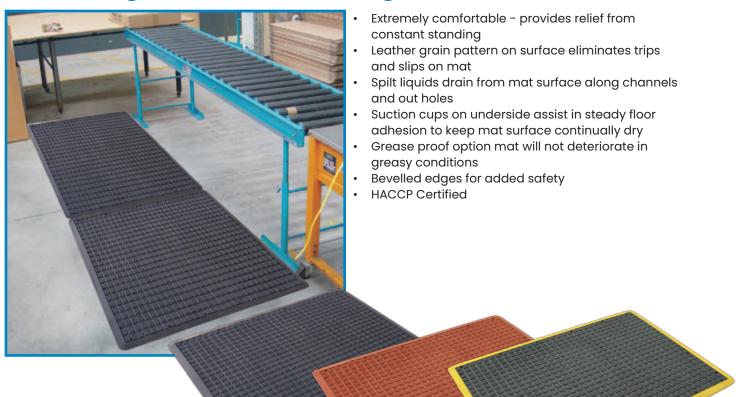

## **Anti-fatigue Air Grid Matting**

| Code   | Details                     | Colour                    | Overall Size WxL (mm) |
|--------|-----------------------------|---------------------------|-----------------------|
| CT600B | Anti-fatigue Comfi Tred Mat | Black                     | 600x900               |
| CT600Y | Anti-fatigue Comfi Tred Mat | Black with Yellow Border  | 600x900               |
| CT900B | Anti-fatigue Comfi Tred Mat | Black                     | 900x1200              |
| СТ900Т | Anti-fatigue Comfi Tred Mat | Terracotta (grease proof) | 900x1200              |
| CT900Y | Anti-fatigue Comfi Tred Mat | Black with Yellow Border  | 900x1200              |