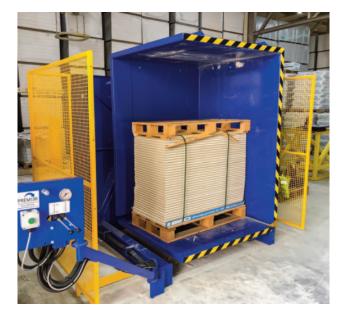

## **Free Standing Pallet Inverters**

The Premier free standing pallet inverter is the simpler and less costly option where forklifts are available and ground level loading is not essential. It has a loading capacity of 2000 kgs.

It is ideal for boxed, bagged or canned goods and is versatile enough to handle everything from yogurt and biscuits to bottles of wine or cement. There are 3 standard jaw opening sizes, however custom built sizes are available to suit your specifications, I oad weights and dimensions.

## **Key Features**

- Powder coated steel
- Made in the UK
- 180 degree free-standing inverter
- Loading capacity up to 2000 kilos (2 tonne)
- Single clamping table
- Loaded and relocatable by forklift truck
- · Simple lever controls and attached guards
- Optional push button and automated controls plus floor fixed and photo-electric guarding
- All models fitted with dual hydraulic lever controls as standard.
- Extended individual push button controls, semi or fully auto-sequenced systems available as an option
- Operating Space (WxDxH): 1800x1200x2200mm
- Load Table Size (WxD): 1370x1220mm