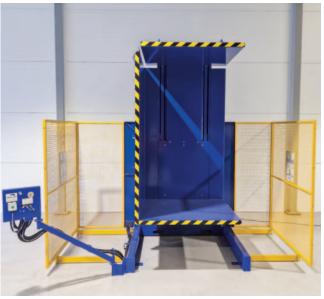

## **Free Standing Pallet Inverters**

The Premier free standing pallet inverter is the simpler and less costly option where forklifts are available and ground level loading is not essential. It has a loading capacity of 2000 kgs.

## **Key Features**

- Powder coated steel
- Made in the UK
- 180 degree free-standing inverter
- Loading capacity up to 2000 kilos (2 tonne)
- Single clamping table
- Loaded and relocatable by forklift truck
- · Simple lever controls and attached guards
- Optional push button and automated controls plus floor fixed and photo-electric guarding
- All models fitted with dual hydraulic lever controls as standard.
- Extended individual push button controls, semi or fully auto-sequenced systems available as an option
- Operating Space (WxDxH): 1800x1200x2200mm
- Load Table Size (WxD): 1370x1220mm