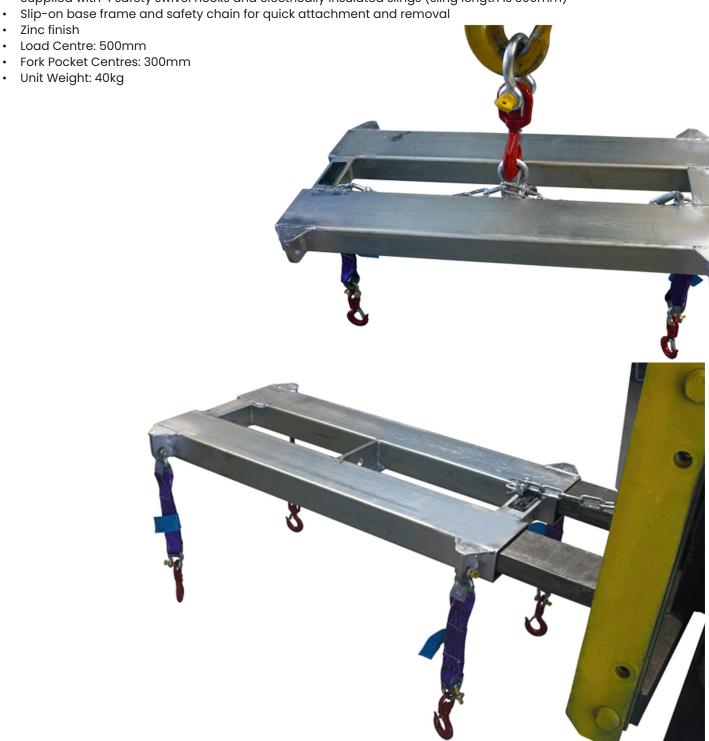

## **Battery Lift Jib**

- The FSB200 Battery Lift Jib is designed to assist in the safe removal and replacement of battery packs.
- Versatile design allows use by forklift and overhead crane
- Multiple lifting points to suit either 2 or 4 lift point batteries
- Outer hook points at 900 x 500mm centres plus two centre hook points
- Supplied with 4 safety swivel hooks and electrically insulated slings (sling length is 300mm)

| Code   | Fork Pocket Size (mm) | Load Capacity<br>(kg) |
|--------|-----------------------|-----------------------|
| FSB200 | 140x65                | 2000                  |

Visit www.verdex.com.au for more images and details