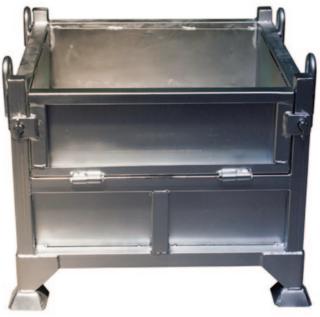

## **SBS Site Storage Boxes**

- The type SBS HEAVY DUTY CRANEABLE STORAGE BOXES are available in two sizes and have been designed for the secure handling of heavy weight components/parts in and around your workshop and during transport.
- Both models feature a half drop-down front panel for ease of access.
- **Durable Zinc Plated Finish**
- The SBS115 has additional support bars for use with high
- Easily transported by forklift or crane and are stackable up to 4 high when fully loaded.
- Working Load Limit (WLL): 1000kg
- Stackable 4 high when fully loaded.
- Crane Lifting lugs fitted as standard
- Drop down access panel on one side.

| Code   | Details                           | Overall Size (mm) | Unit Weight (kg) |
|--------|-----------------------------------|-------------------|------------------|
| SBS75  | Craneable Storage Bin - 158 Litre | 750 x 750 x 616   | 58               |
| SBS115 | Craneable Storage Bin - 580 Litre | 1150 x 1150 x 776 | 115              |