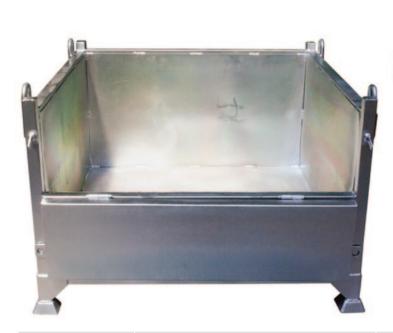

## **SBS Site Storage Boxes**

- The type SBS HEAVY DUTY CRANEABLE STORAGE BOXES are available in two sizes and have been designed for the secure handling of heavy weight components/parts in and around your workshop and during transport.
- Both models feature a half drop-down front panel for ease of access.
- **Durable Zinc Plated Finish**
- The SBS115 has additional support bars for use with high
- Easily transported by forklift or crane and are stackable up to 4 high when fully loaded.
- Working Load Limit (WLL): 1000kg
- Stackable 4 high when fully loaded.
- Crane Lifting lugs fitted as standard
- Drop down access panel on one side.

| Code   | Details                           | Overall Size (mm) | Unit Weight (kg) |
|--------|-----------------------------------|-------------------|------------------|
| SBS75  | Craneable Storage Bin - 158 Litre | 750 x 750 x 616   | 58               |
| SBS115 | Craneable Storage Bin - 580 Litre | 1150 x 1150 x 776 | 115              |