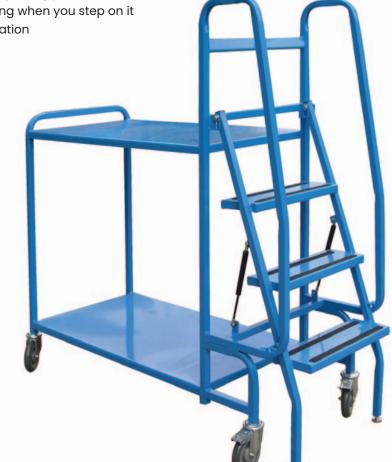

## **2 Tier Order Picking Ladder Trolley**

• Fully welded 3 step ladder which has struts to automatically retract the steps when moving to the next picking position

- · Ladder holds the trolley to stop it moving when you step on it
- Anti-slip steps which ensure safe operation
- Quality 155mm castors
- 2 lockable castors

| Code  | Capacity | Bottom Shelf Height | Top Shelf Height | Overall Size |
|-------|----------|---------------------|------------------|--------------|
|       | (kg)     | (mm)                | (mm)             | WxH (mm)     |
| T6150 | 300      | 210                 | 1010             | 550x1480     |