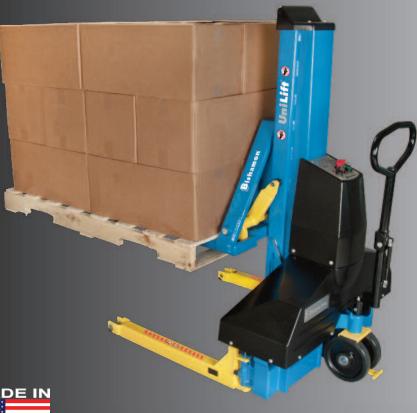

# Bishamon Unilin

Pallet Transporter and Positioner

Bishamon's UniLift™ The Only Pallet Handler That Can Lift & Transport A Standard Pallet Without Straddling It!

Experience Industry's "Best Engineered" Ergonomic Equipment

### **Standard Features**

- Can be used with standard GMA pallets, CHEP pallets and/or skids
- Dual-purpose product allows for both transport and load lifting
- Handles and steers like a standard pallet jack
- Lifting fork height up to 915mm
- Lift cap. up to 900kgs (see chart)
- Multi-roller fork entry system for easy pallet entry and exit
- Foot brake on steering wheels
- On-board, automatic battery charger
- Efficient 24 VDC battery system powers lift operation
- Electro-mechanical outrigger actuation with position sensors
- Electronic operator console with "raise and lower" buttons, dual function key /battery disconnect switch, outrigger position LED's, charger status and battery condition LED's
- 200mm diameter polyurethane steering wheels
- 76mm diameter polyurethane load wheels
- Durable powder coated finish