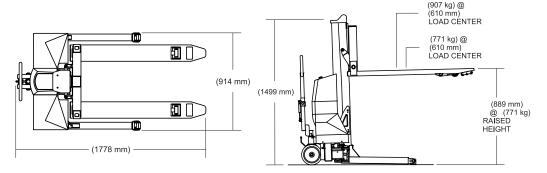

# Unilift

| UniLift |                           |                                              |                                              |                                |
|---------|---------------------------|----------------------------------------------|----------------------------------------------|--------------------------------|
| Model   | Pallet Jack Load Capacity | High Lift Mode Capacity<br>500mm load Center | High Lift Mode Capacity<br>600mm Load Center | Approximate Shipping<br>Weight |
| UNI-20  | 900 KGS                   | 900 KGS                                      | 780 KGS                                      | 340 KGS                        |

### **Standard Features**

- Can be used with standard GMA pallets, CHEP pallets and/or skids
- Dual-purpose product allows for both transport and load lifting
- Handles and steers like a standard pallet jack
- Lifting fork height up to 915mm
- Lift cap. up to 900kgs (see chart)
- Multi-roller fork entry system for easy pallet entry and exit
- Foot brake on steering wheels
- On-board, automatic battery charger
- Efficient 24 VDC battery system powers lift operation
- Electro-mechanical outrigger actuation with position sensors
- Electronic operator console with "raise and lower" buttons, dual function key /battery disconnect switch, outrigger position LED's, charger status and battery condition LED's
- 200mm diameter polyurethane steering wheels
- 76mm diameter polyurethane load wheels
- Durable powder coated finish