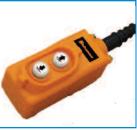

### **UniLift<sup>™</sup>Options**

- Outrigger Load Wheels
- Hand Controller
- Carriage Maintenance Kit

Hand Control

**Outrigger Load Wheels** 