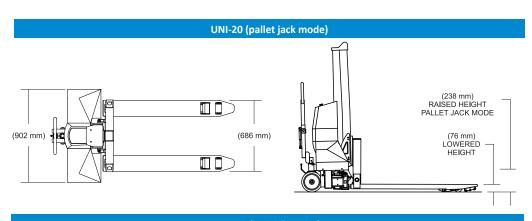

# Unilift

| UniLift |                           |                                              |                                              |                                |
|---------|---------------------------|----------------------------------------------|----------------------------------------------|--------------------------------|
| Model   | Pallet Jack Load Capacity | High Lift Mode Capacity<br>500mm load Center | High Lift Mode Capacity<br>600mm Load Center | Approximate Shipping<br>Weight |
| UNI-20  | 900 KGS                   | 900 KGS                                      | 780 KGS                                      | 340 KGS                        |

### **Standard Features**

- Can be used with standard GMA pallets, CHEP pallets and/or skids
- Dual-purpose product allows for both transport and load lifting
- Handles and steers like a standard pallet jack
- Lifting fork height up to 915mm
- Lift cap. up to 900kgs (see chart)
- Multi-roller fork entry system for easy pallet entry and exit
- Foot brake on steering wheels
- On-board, automatic battery charger
- Efficient 24 VDC battery system powers lift operation
- Electro-mechanical outrigger actuation with position sensors
- Electronic operator console with "raise and lower" buttons, dual function key /battery disconnect switch, outrigger position LED's, charger status and battery condition LED's
- 200mm diameter polyurethane steering wheels
- 76mm diameter polyurethane load wheels
- Durable powder coated finish