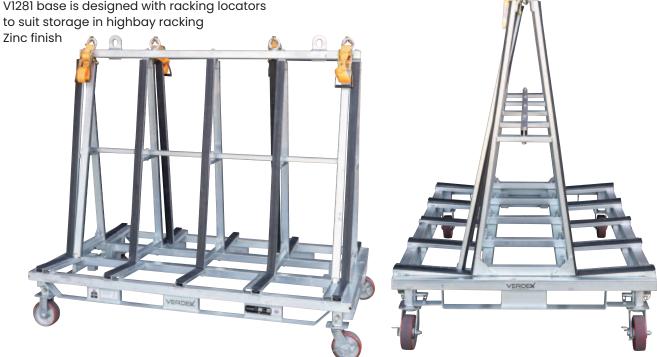

## **A Frame Trolleys for Glass**

- Suitable for storing & transporting glass, stone & other sheet materials
- Load is secured by 4 adjustable clamp bars
- Detachable ratchet straps supplied
- Rubber profiles protect the load from damage and help prevent movement
- Heavy duty A Frame construction for maximum stability
- 4-way fork access and crane lugs fitted for transport by forklift or crane
- 150mm poly wheels with brakes allow easy manoeuvering around the worksite
- Wheel kit is designed for quick release with a provision for storage when not in use
- V1279 base is sized (800mm) to use less space on a ute tray and fit through a standard doorway
- V1281 base is designed with racking locators to suit storage in highbay racking

| Code  | Details                             | Maximum Load<br>Width (mm) | Fork Pocket<br>Size (mm) | Overall Size<br>LxWxH (mm) | Unit<br>Weight (kg) |
|-------|-------------------------------------|----------------------------|--------------------------|----------------------------|---------------------|
| V1279 | Glass A-Frame Trolley - 1500mm long | 215                        | 250x80                   | 1500x800x1620              | 105                 |
| V1281 | Glass A-Frame Trolley - 1800mm long | 340                        | 250x80                   | 1800x1150x1620             | 130                 |