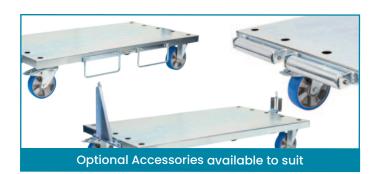

## Panel Carts with Adjustable Load Bars (Polyurethane Wheels)

- The Panel Cart is ideal for moving long/bulky products
- Bars can be set at different spacing so that a variety of different sized products can be transported.
- · Zinc finish
- Polyurethane castors 2 x fixed, 2 x swivel with brakes
- Castors: 160mm
- Supplied standard with 2 load bars, but can be fitted with up to 5 bars at once
- · Range of accessories available to suit

| Code  | Details                              | Load Capacity<br>(kg) | Base Height<br>(mm) | Overall Size<br>LxWxH (mm) | Unit Weight<br>(kg) |
|-------|--------------------------------------|-----------------------|---------------------|----------------------------|---------------------|
| V1293 | Panel Cart with Adjustable Load Bars | 1000                  | 240                 | 1250x700x1050              | 47.5                |
| V1284 | High Load Bar to suit                |                       |                     |                            |                     |
| V1285 | Low Load Bar to suit                 |                       |                     |                            |                     |
| V1287 | Side Panels to suit                  |                       |                     |                            |                     |
| V1291 | Entry Rollers to suit                |                       |                     |                            |                     |
| V292  | Add-On Tray to suit                  |                       |                     |                            |                     |
| V1916 | Fork Pockets to suit                 |                       |                     |                            |                     |
| V1920 | Trolley Towing Set to suit           |                       |                     |                            |                     |