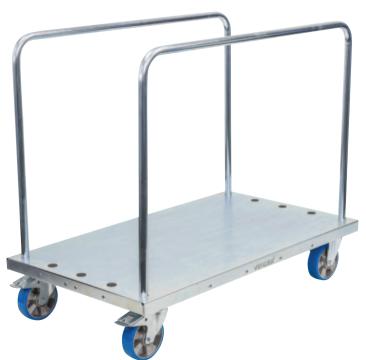

## Panel Carts with Adjustable Load Bars (Polyurethane Wheels)

- The Panel Cart is ideal for moving long/bulky products
- Bars can be set at different spacing so that a variety of different sized products can be transported.
- · Zinc finish
- Polyurethane castors 2 x fixed, 2 x swivel with brakes
- Castors: 160mm
- Supplied standard with 2 load bars, but can be fitted with up to 5 bars at once
- · Range of accessories available to suit

| Code  | Details                              | Load Capacity<br>(kg) | Base Height<br>(mm) | Overall Size<br>LxWxH (mm) | Unit Weight<br>(kg) |
|-------|--------------------------------------|-----------------------|---------------------|----------------------------|---------------------|
| V1293 | Panel Cart with Adjustable Load Bars | 1000                  | 240                 | 1250x700x1050              | 47.5                |
| V1284 | High Load Bar to suit                |                       |                     |                            |                     |
| V1285 | Low Load Bar to suit                 |                       |                     |                            |                     |
| V1287 | Side Panels to suit                  |                       |                     |                            |                     |
| V1291 | Entry Rollers to suit                |                       |                     |                            |                     |
| V292  | Add-On Tray to suit                  |                       |                     |                            |                     |
| V1916 | Fork Pockets to suit                 |                       |                     |                            |                     |
| V1920 | Trolley Towing Set to suit           |                       |                     |                            |                     |