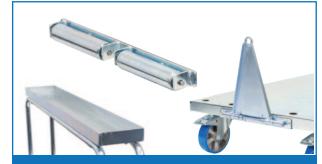

## **Transport trolley with Storage Tray** (Polyurethane Castors)

- The Transport Trolley is ideal for transporting large & bulky items which can also be configured using accessories to suit a range of applications
- A versatile solution for the transportation of large or bulkier items fitted with a tray option for smaller goods
- Supplied with 1 x load bar as standard with optional accessories available
- Storage tray is ideal for transporting smaller items
- Zinc Finish
- Polyurethane castors –
  2 x Swivel Brake and 2 x Fixed
- Castors: 160mm
- Tray Size: 1120x200x200mm

Optional Accessories available to suit

| Code  | Load<br>Capacity (kg) | Base Height<br>(mm) | Overall Size<br>LxWxH (mm) | Unit<br>Weight (kg) |
|-------|-----------------------|---------------------|----------------------------|---------------------|
| V1297 | 1000                  | 240                 | 1250x700x1155              | 53.5                |
| V1920 | 200                   | -                   | -                          | 4                   |
| V1916 | -                     | -                   | 242x86                     | 3                   |
| V1291 | -                     | -                   | -                          | 3                   |
| V1284 | -                     | -                   | -                          | 3.8                 |
| V1285 | -                     | -                   | -                          | 2.6                 |
| V1287 | -                     | -                   | -                          | 7.8                 |