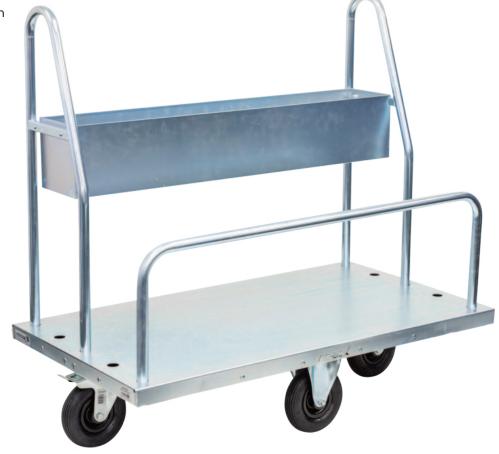

## Transport trolley with Storage Tray (Pneumatic Castors)

- The Transport Trolley is ideal for transporting large & bulky items which can also be configured using accessories to suit a range of applications
- A versatile solution for the transportation of large or bulkier items fitted with a tray option for smaller goods
- Supplied with 1 x load bar as standard with optional accessories available
- Storage tray is ideal for transporting smaller items
- Optional trestle racks so that long product can be stored at different heights
- Zinc Finish
- Pneumatic castors -2 x Swivel Brake and 2 x Fixed
- Castors: 160mm
- Tray Size: 1120x200x200mm

Optional Accessories available to suit

| Code  | Details                                 | Load<br>Capacity (kg) | Base Height (mm) | Overall Size<br>LxWxH (mm) | Unit<br>Weight (kg) |
|-------|-----------------------------------------|-----------------------|------------------|----------------------------|---------------------|
| V1298 | Transport Trolley with Pneumatic Wheels | 1000                  | 240              | 1250x700x1155              | 53.5                |
| V1920 | Trolley Towing Set to suit              | 200                   | -                | -                          | 4                   |
| V1916 | Fork Pockets to suit                    | -                     | -                | 242x86                     | 3                   |
| V1284 | High Load Bar to suit                   | -                     | -                | -                          | 3.8                 |
| V1285 | Low Load Bar to suit                    | -                     | -                | -                          | 2.6                 |
| V1287 | Side Panels to suit                     | -                     | _                | _                          | 7.8                 |
| V1291 | Entry Rollers to suit                   | -                     | -                | -                          | 3                   |
| V1292 | Add-on Tray with one Load Bar to suit   | -                     | -                | 120x190x50                 | 6                   |