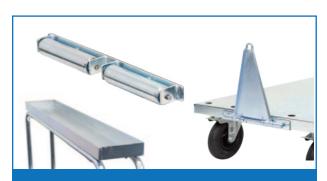

## Transport trolley with Storage Tray (Pneumatic Castors)

- The Transport Trolley is ideal for transporting large & bulky items which can also be configured using accessories to suit a range of applications
- A versatile solution for the transportation of large or bulkier items fitted with a tray option for smaller goods
- Supplied with 1 x load bar as standard with optional accessories available
- Storage tray is ideal for transporting smaller items
- Optional trestle racks so that long product can be stored at different heights
- Zinc Finish
- Pneumatic castors -2 x Swivel Brake and 2 x Fixed
- Castors: 160mm
- Tray Size: 1120x200x200mm

Optional Accessories available to suit

| Code  | Details                                 | Load<br>Capacity (kg) | Base Height (mm) | Overall Size<br>LxWxH (mm) | Unit<br>Weight (kg) |
|-------|-----------------------------------------|-----------------------|------------------|----------------------------|---------------------|
| V1298 | Transport Trolley with Pneumatic Wheels | 1000                  | 240              | 1250x700x1155              | 53.5                |
| V1920 | Trolley Towing Set to suit              | 200                   | -                | -                          | 4                   |
| V1916 | Fork Pockets to suit                    | -                     | -                | 242x86                     | 3                   |
| V1284 | High Load Bar to suit                   | -                     | -                | -                          | 3.8                 |
| V1285 | Low Load Bar to suit                    | -                     | -                | -                          | 2.6                 |
| V1287 | Side Panels to suit                     | -                     | _                | _                          | 7.8                 |
| V1291 | Entry Rollers to suit                   | -                     | -                | -                          | 3                   |
| V1292 | Add-on Tray with one Load Bar to suit   | -                     | -                | 120x190x50                 | 6                   |