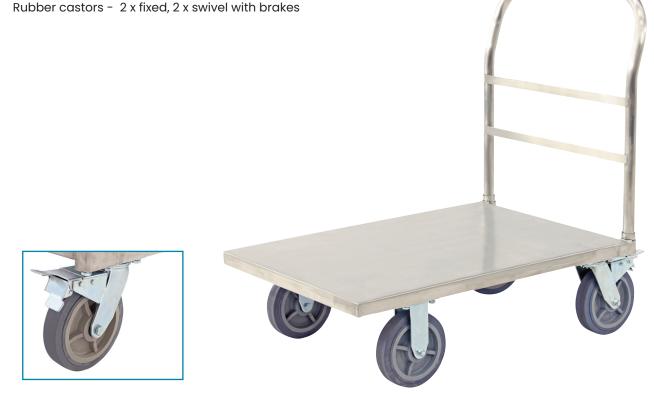

## **Stainless Steel Platform Trolleys**

- Heavy duty stainless steel platform trolley which is great for use in food and medical areas.
- Fixed handle
- 304 grade stainless steel

| Code  | Load<br>Capacity (kg) | Castors<br>(mm) | Handle<br>Height (mm) | Platform<br>Size (mm) | Platform<br>Height (mm) | Unit<br>Weight (kg) |
|-------|-----------------------|-----------------|-----------------------|-----------------------|-------------------------|---------------------|
| V1420 | 600                   | 200             | 970                   | 910x610               | 280                     | 41                  |
| V1421 | 600                   | 200             | 970                   | 1220x610              | 280                     | 46                  |