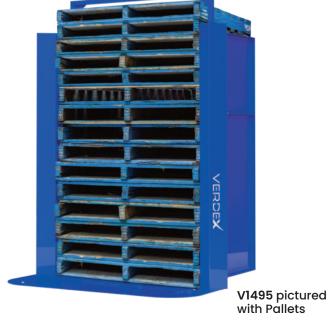

## **Pallet Straighteners**

- Pallet Straighteners are beneficial tools in warehouse settings, as they help maintain efficiency, safety and organization.
- Designed to help maximise storage capacity and prevent accidents by securing the load, ensuring the pallets are properly positioned
- · Steel construction
- · Powder coated, blue finish

V1490 V1495 V1496

V1496 pictured with Pallets

Unit Details Code Overall Size LxWxH (mm) Weight (kg) V1490 Pallet Straightener (10 pallets) 1910x2000x1505 420 V1495 Pallet Straightener (15 pallets) 1910x2000x2255 547 V1496 Pallet Straightener (20 pallets) 1910x2000x3010 658