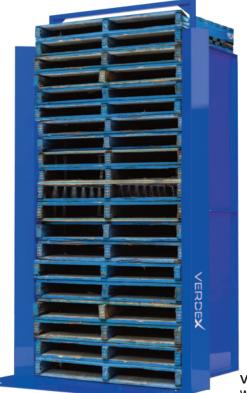

V1490 V1495 V1496

V1496 pictured with Pallets

Unit Details Code Overall Size LxWxH (mm) Weight (kg) V1490 Pallet Straightener (10 pallets) 1910x2000x1505 420 V1495 Pallet Straightener (15 pallets) 1910x2000x2255 547 V1496 Pallet Straightener (20 pallets) 1910x2000x3010 658