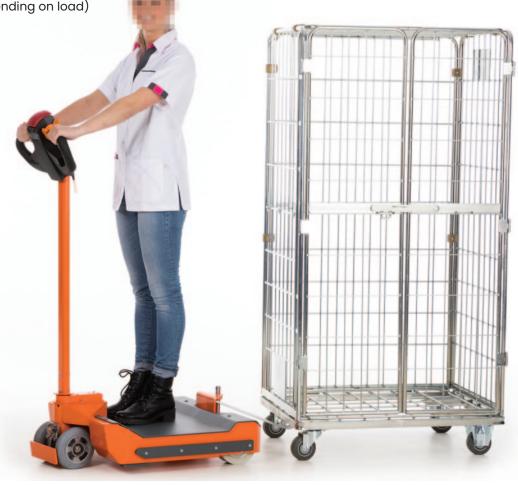

## Compact Ride-On Electric Materials Handling Tug

The Liftex ride-on compact electric tug is the ultimate manual handling solution designed for good's transport for trolleys and anything that is difficult to push or pull around in the hospital, aged care and industrial warehouse environments.

The Liftex Materials Handling Electric Towing Tug is a ride-on unit that doesn't compromise its small size for a ride. Its compact size allows it to be effective in confined spaces, whilst being able to turn on its self. With a very low centre of gravity, the risk of tipping is greatly reduced. Its two front steer wheels create exceptional stability across many rough surfaces.