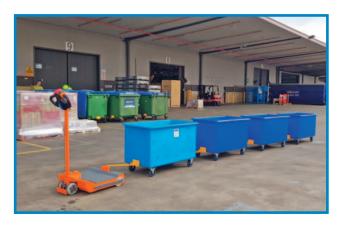

## Compact Ride-On Electric Materials Handling Tug

The Liftex ride-on compact electric tug is the ultimate manual handling solution designed for good's transport for trolleys and anything that is difficult to push or pull around in the hospital, aged care and industrial warehouse environments.

The Liftex Materials Handling Electric Towing Tug is a ride-on unit that doesn't compromise its small size for a ride. Its compact size allows it to be effective in confined spaces, whilst being able to turn on its self. With a very low centre of gravity, the risk of tipping is greatly reduced. Its two front steer wheels create exceptional stability across many rough surfaces.