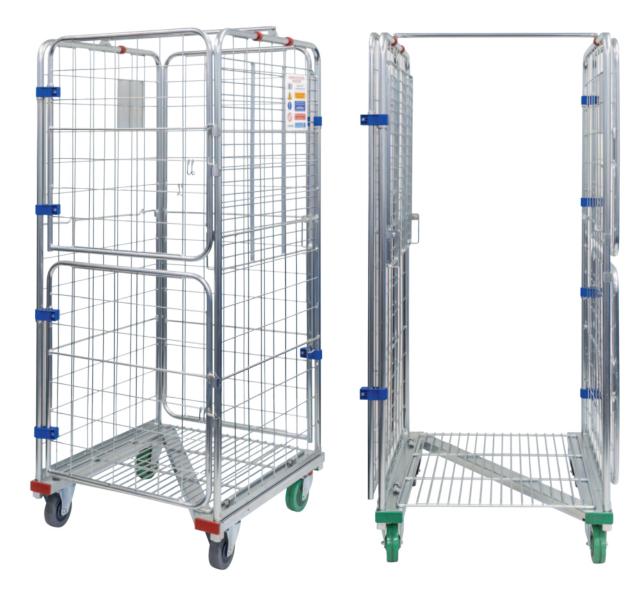

## 4 Sided Roll Cage Trolley

- Back of Trolley has 2 half doors for easy access to product inside.
- Front of Trolley has 1 full length door
- · Finish: Zinc
- Trolleys are Nestable to increase space efficiency
- Castors 2x fixed and 2x swivel
- · Castors: 125mm
- Lower Shelf Height: 210mm
- Upper Shelf Height: 1140mm
- Middle shelf is foldable
- Shelf Size: 770x695mm

| Code  | Load Capacity | Mesh Size | Overall Dimensions | Internal Dimensions |
|-------|---------------|-----------|--------------------|---------------------|
|       | (kg)          | (mm)      | WxDxH (mm)         | WxDxH (mm)          |
| V1763 | 500           | 110x90    | 845x760x1855       | 770x695x1635        |