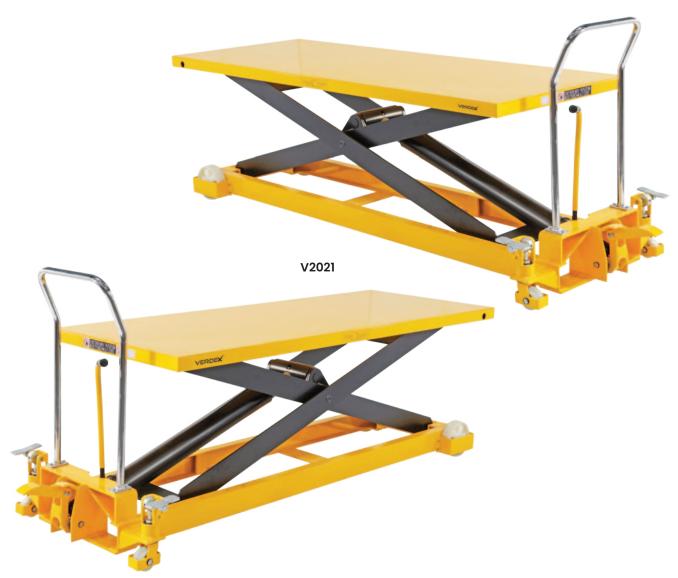

## **Extra Large Scissor Lift Trolleys**

- The extra large scissor lift trolleys are excellent for handling large bulky items.
- The table is elevated by a pump action foot pedal and smoothly lowered by a hand operated release trigger.
- · Foot operated hydraulic operation
- Lever release control
- · Safety overload bypass valve
- · Positive braking system on rear wheels
- V2020: Polyurethone castors- 2 x fixed, 2 x swivel with brakes
- V2021: Nylon castors- 2 x fixed, 2 x swivel with brakes
- Durable powder coated finish
- Stepless rate of lowering regardless of load weight
- Available in 500kg and 1000kg load capacities

See more information on next page

| Code  | Details              | Load<br>Capacity (kg) | Castors<br>(mm) | Table<br>Size (mm) | Lifting<br>Range<br>(mm) | Unit<br>Weight<br>(kg) |
|-------|----------------------|-----------------------|-----------------|--------------------|--------------------------|------------------------|
| V2020 | Scissor Lift Trolley | 500                   | 125             | 1600x810           | 300-935                  | 154                    |
| V2021 | Scissor Lift Trolley | 1000                  | 180             | 2035x750           | 360-1360                 | 198                    |