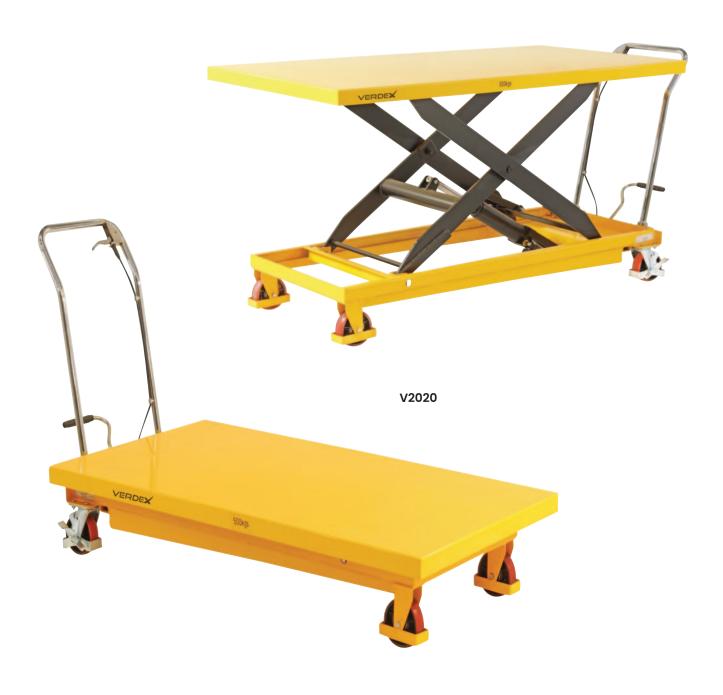

## **Extra Large Scissor Lift Trolleys**

- The extra large scissor lift trolleys are excellent for handling large bulky items.
- The table is elevated by a pump action foot pedal and smoothly lowered by a hand operated release trigger.
- · Foot operated hydraulic operation
- Lever release control
- · Safety overload bypass valve
- · Positive braking system on rear wheels
- V2020: Polyurethone castors- 2 x fixed, 2 x swivel with brakes
- V2021: Nylon castors- 2 x fixed, 2 x swivel with brakes
- Durable powder coated finish
- Stepless rate of lowering regardless of load weight
- Available in 500kg and 1000kg load capacities

See more information on next page

| Code  | Details              | Load<br>Capacity (kg) | Castors<br>(mm) | Table<br>Size (mm) | Lifting<br>Range<br>(mm) | Unit<br>Weight<br>(kg) |
|-------|----------------------|-----------------------|-----------------|--------------------|--------------------------|------------------------|
| V2020 | Scissor Lift Trolley | 500                   | 125             | 1600x810           | 300-935                  | 154                    |
| V2021 | Scissor Lift Trolley | 1000                  | 180             | 2035x750           | 360-1360                 | 198                    |