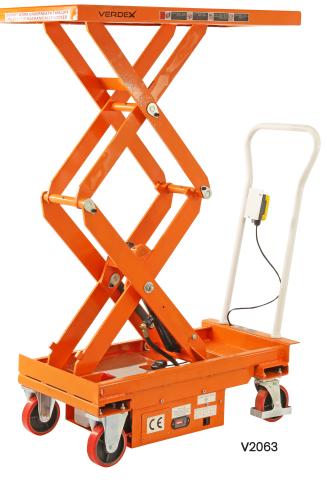

## **Electric Scissor Lift Trolleys**

- The battery electric scissor lift trolleys are available in both standard lift and high lift versions and 3 load capacities; 300kg, 500kg and 1000kg.
- Smooth lifting of heavy loads with ease
- Automatic 12v charger
- Push button, battery/hydraulic operation
- Polyurethane castors 2 x fixed, 2 x swivel with brakes

See more information on next page

| Code  | Details              | Load<br>Capacity (kg) | Castors<br>(mm) | Table<br>Size (mm) | Lifting<br>Range (mm) | Unit<br>Weight<br>(kg) |
|-------|----------------------|-----------------------|-----------------|--------------------|-----------------------|------------------------|
| V2060 | Scissor Lift Trolley | 300                   | 125             | 850x500            | 290-880               | 115                    |
| V2063 | Scissor Lift Trolley | 500                   | 150             | 1010x520           | 495-1618              | 198                    |
| V2064 | Scissor Lift Trolley | 1000                  | 150             | 1200x800           | 430-1220              | 225                    |