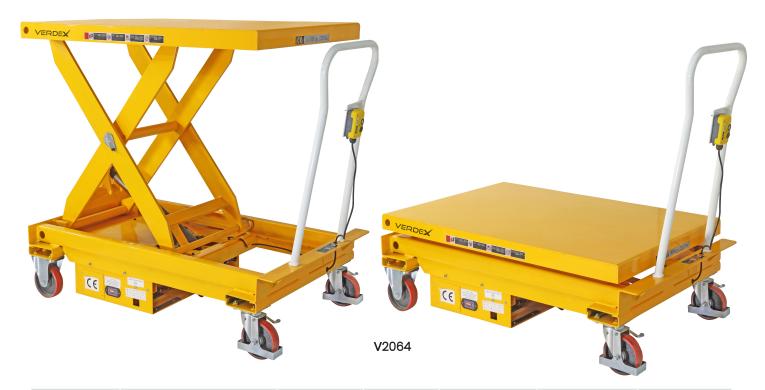

## **Electric Scissor Lift Trolleys**

- The battery electric scissor lift trolleys are available in both standard lift and high lift versions and 3 load capacities; 300kg, 500kg and 1000kg.
- Smooth lifting of heavy loads with ease
- Automatic 12v charger
- Push button, battery/hydraulic operation
- Polyurethane castors 2 x fixed, 2 x swivel with brakes

See more information on next page

| Code  | Details              | Load<br>Capacity (kg) | Castors<br>(mm) | Table<br>Size (mm) | Lifting<br>Range (mm) | Unit<br>Weight<br>(kg) |
|-------|----------------------|-----------------------|-----------------|--------------------|-----------------------|------------------------|
| V2060 | Scissor Lift Trolley | 300                   | 125             | 850x500            | 290-880               | 115                    |
| V2063 | Scissor Lift Trolley | 500                   | 150             | 1010x520           | 495-1618              | 198                    |
| V2064 | Scissor Lift Trolley | 1000                  | 150             | 1200x800           | 430-1220              | 225                    |