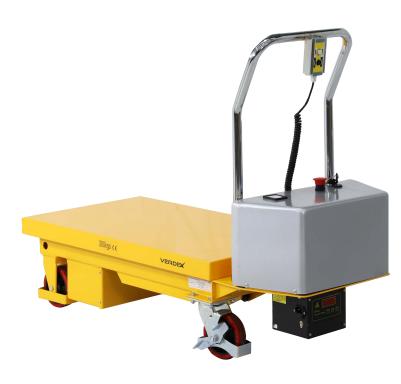

## **Electric Scissor Lift Trolleys**

- The battery electric scissor lift trolleys are available in both standard lift and high lift versions and 3 load capacities; 300kg, 500kg and 1000kg.
- Smooth lifting of heavy loads with ease
- Automatic 12v charger
- Push button, battery/hydraulic operation
- Polyurethane castors 2 x fixed, 2 x swivel with brakes

See more information on next page

| Code  | Details              | Load<br>Capacity (kg) | Castors<br>(mm) | Table<br>Size (mm) | Lifting<br>Range (mm) | Unit<br>Weight<br>(kg) |
|-------|----------------------|-----------------------|-----------------|--------------------|-----------------------|------------------------|
| V2060 | Scissor Lift Trolley | 300                   | 125             | 850x500            | 290-880               | 115                    |
| V2063 | Scissor Lift Trolley | 500                   | 150             | 1010x520           | 495-1618              | 198                    |
| V2064 | Scissor Lift Trolley | 1000                  | 150             | 1200x800           | 430-1220              | 225                    |