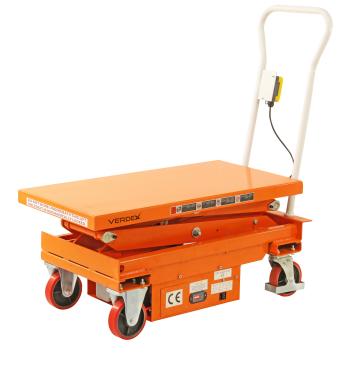

## **Electric Scissor Lift Trolleys**

- The battery electric scissor lift trolleys are available in both standard lift and high lift versions and 3 load capacities; 300kg, 500kg and 1000kg.
- Smooth lifting of heavy loads with ease
- Automatic 12v charger
- Push button, battery/hydraulic operation
- Polyurethane castors 2 x fixed, 2 x swivel with brakes

See more information on next page

| Code  | Details              | Load<br>Capacity (kg) | Castors<br>(mm) | Table<br>Size (mm) | Lifting<br>Range (mm) | Unit<br>Weight<br>(kg) |
|-------|----------------------|-----------------------|-----------------|--------------------|-----------------------|------------------------|
| V2060 | Scissor Lift Trolley | 300                   | 125             | 850x500            | 290-880               | 115                    |
| V2063 | Scissor Lift Trolley | 500                   | 150             | 1010x520           | 495-1618              | 198                    |
| V2064 | Scissor Lift Trolley | 1000                  | 150             | 1200x800           | 430-1220              | 225                    |