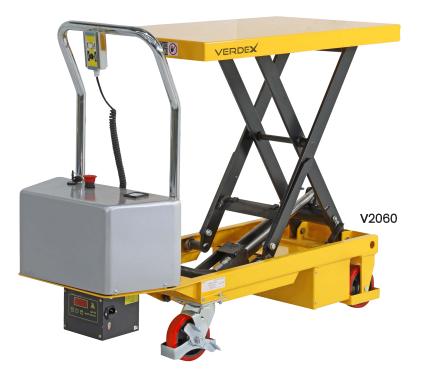

## **Electric Scissor Lift Trolleys**

- The battery electric scissor lift trolleys are available in both standard lift and high lift versions and 3 load capacities; 300kg, 500kg and 1000kg.
- Smooth lifting of heavy loads with ease
- Automatic 12v charger
- Push button, battery/hydraulic operation
- Polyurethane castors 2 x fixed, 2 x swivel with brakes

See more information on next page

| Code  | Details              | Load<br>Capacity (kg) | Castors<br>(mm) | Table<br>Size (mm) | Lifting<br>Range (mm) | Unit<br>Weight<br>(kg) |
|-------|----------------------|-----------------------|-----------------|--------------------|-----------------------|------------------------|
| V2060 | Scissor Lift Trolley | 300                   | 125             | 850x500            | 290-880               | 115                    |
| V2063 | Scissor Lift Trolley | 500                   | 150             | 1010x520           | 495-1618              | 198                    |
| V2064 | Scissor Lift Trolley | 1000                  | 150             | 1200x800           | 430-1220              | 225                    |