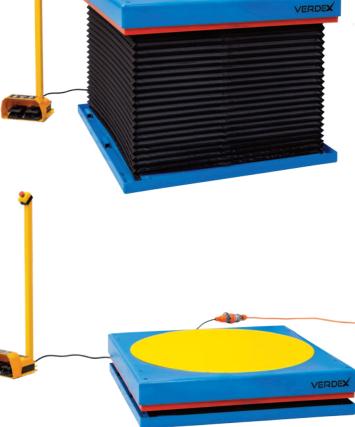

## **Verdex Max Scissor Lift Table**

- High quality European power packs
- Suitable for on floor applications or in-floor pit applications
- Self lubricating bushings on pivot points
- Removable lifting eyes to facilitate installation and maintenance
- Platform fitted with safety bar preventing descent on contact with obstructions
- 3 phase power supply (unit supplied with 2.4 metre long lead for . connection into the electrical supply)
- Low volt (24v) control box with up-down buttons with E-Stop provided with pendant priced separately.
- These lift tables can be applied in many work places to increase productivity and safety.
- Loads can be elevated or lowered to optimum heights at the push of a button.
- Heavy duty design and construction
- Internal power pack equipped with relief valve to prevent • overloading
- Compensated flow valve for controlled lowering speed
- Heavy duty cylinders with drainage system and check valve to stop lowering in case of hose burst
- Designed to be used with Powered Pallet Trucks and LLOP •
- Stroke Height: 700mm •
- Raise Time: 18 Seconds
- Pendant Control Cable Length: 6mtrs •
- Lift Table Colour: (blue)
- Integrated Manual Turntable (yellow) •
- Turntable Diameter: 1100mm •
- Turntable Rotation locked when in lowered position
- Armour protection on all hydraulic hoses
- Overload protection valves to ensure only • specified maximum weight is lifted