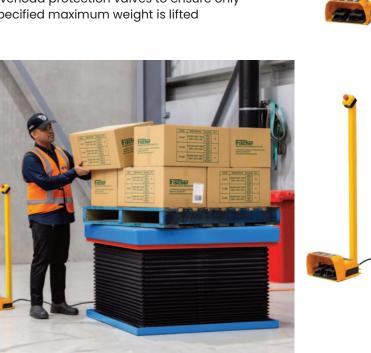

## **Verdex Max Scissor Lift Table**

- High quality European power packs
- Suitable for on floor applications or in-floor pit applications
- Self lubricating bushings on pivot points
- Removable lifting eyes to facilitate installation and maintenance
- Platform fitted with safety bar preventing descent on contact with obstructions
- 3 phase power supply (unit supplied with 2.4 metre long lead for . connection into the electrical supply)
- Low volt (24v) control box with up-down buttons with E-Stop provided with pendant priced separately.
- These lift tables can be applied in many work places to increase productivity and safety.
- Loads can be elevated or lowered to optimum heights at the push of a button.
- Heavy duty design and construction
- Internal power pack equipped with relief valve to prevent • overloading
- Compensated flow valve for controlled lowering speed
- Heavy duty cylinders with drainage system and check valve to stop lowering in case of hose burst
- Designed to be used with Powered Pallet Trucks and LLOP •
- Stroke Height: 700mm •
- Raise Time: 18 Seconds
- Pendant Control Cable Length: 6mtrs •
- Lift Table Colour: (blue)
- Integrated Manual Turntable (yellow) •
- Turntable Diameter: 1100mm •
- Turntable Rotation locked when in lowered position
- Armour protection on all hydraulic hoses
- Overload protection valves to ensure only • specified maximum weight is lifted