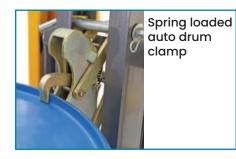

Spring loaded clamp grabs the drum rib

• The lifter has a brake to avoid rolling on

| Code  | Load<br>Capacity<br>(kg) | Lifting<br>Height<br>(mm) | Length<br>(mm) | Height<br>(mm) | Width<br>(mm) | Unit<br>Weight (kg) |
|-------|--------------------------|---------------------------|----------------|----------------|---------------|---------------------|
| V5030 | 400                      | 1070                      | 1100           | 1830           | 910           | 100                 |