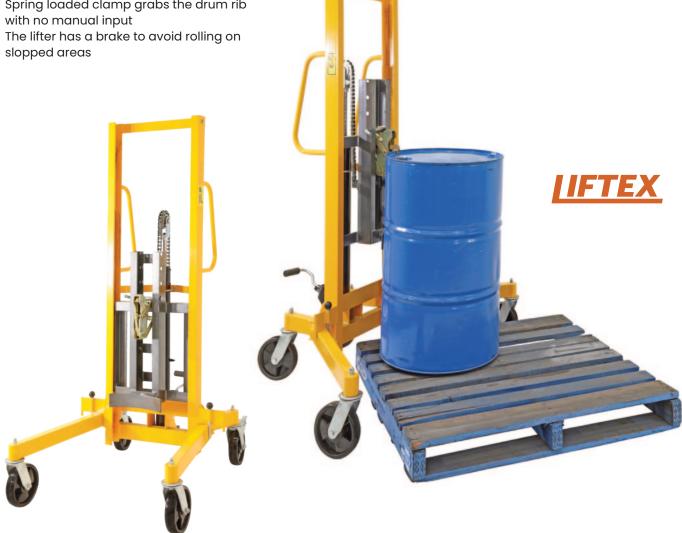

## Steel & Plastic Drum Lifter/Palletiser

· This drum trolley suits both steel and plastic 210 litre drums.

Loads and unloads drums from the corner of a pallet and can also be used to lift and carry drums around the warehouse or yard.

Spring loaded clamp grabs the drum rib

• The lifter has a brake to avoid rolling on

| Code  | Load<br>Capacity<br>(kg) | Lifting<br>Height<br>(mm) | Length<br>(mm) | Height<br>(mm) | Width<br>(mm) | Unit<br>Weight (kg) |
|-------|--------------------------|---------------------------|----------------|----------------|---------------|---------------------|
| V5030 | 400                      | 1070                      | 1100           | 1830           | 910           | 100                 |