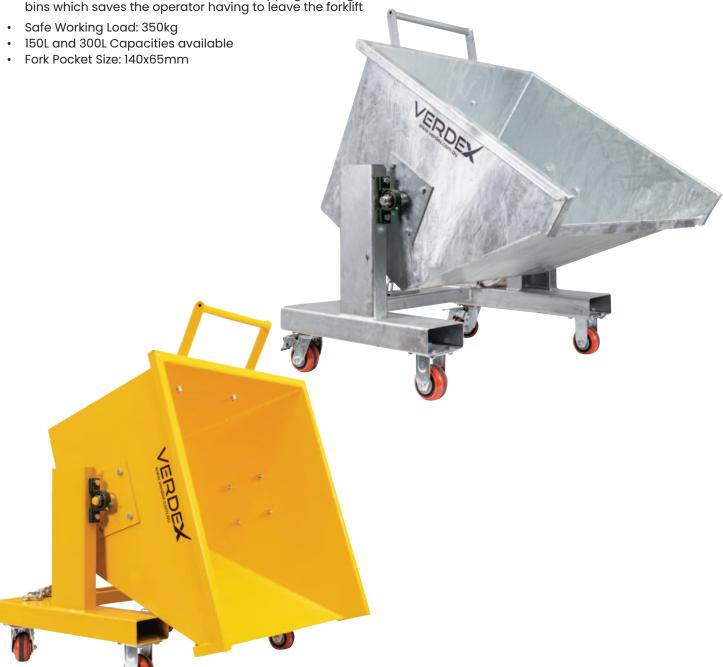

## **Forklift Waste Self Tipping Bins**

- Great for use in warehouses and building sites for general waste and rubbish
- Available in painted yellow or galvanised

 Pull cord to release the mechanism for tipping into larger waste bins which saves the operator having to leave the forklift

| Code  | Details                         | Bin<br>Capacity<br>(L) | Fork Pocket<br>Centres (mm) | Overall Size<br>LxWxH (mm) | Unit<br>Weight (kg) |
|-------|---------------------------------|------------------------|-----------------------------|----------------------------|---------------------|
| V6070 | 150L Yellow Painted Tipping Bin | 150                    | 600                         | 970x750x820                | 90                  |
| V6071 | 300L Yellow Painted Tipping Bin | 300                    | 800                         | 1190x950x960               | 116                 |
| V6075 | 150L Galvanised Tipping Bin     | 150                    | 600                         | 970x750x820                | 90                  |
| V6076 | 300L Galvanised Tipping Bin     | 300                    | 800                         | 1190x950x960               | 116                 |