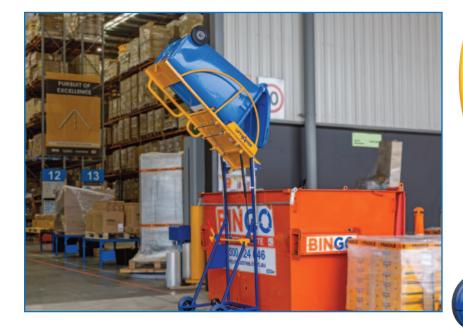

## 120-240L Bin Lifter - 30KG Capacity

- This bin lifter is a manually operated bin lifter that aids in the lifting and emptying of wheelie bins into dumper bins using gas struts
- Designed to lift up to 30kg at a time, this lifter is perfect for retail outlets, small offices and factories that dispose of paper and general waste and are required to empty their wheelie bins once or twice a day
- Lift Capacity: 30kgs
- Suits Bin Types: 120L and 240L wheelie bins
- Manual operation (assisted lift)
- Finish: Powdercoated

| Code  | Load Capacity<br>(kg) | Tipping Height<br>(mm) | Dimensions<br>WxDxH (mm) |
|-------|-----------------------|------------------------|--------------------------|
| V6081 | 30                    | 1200-1500              | 681x600x1660             |