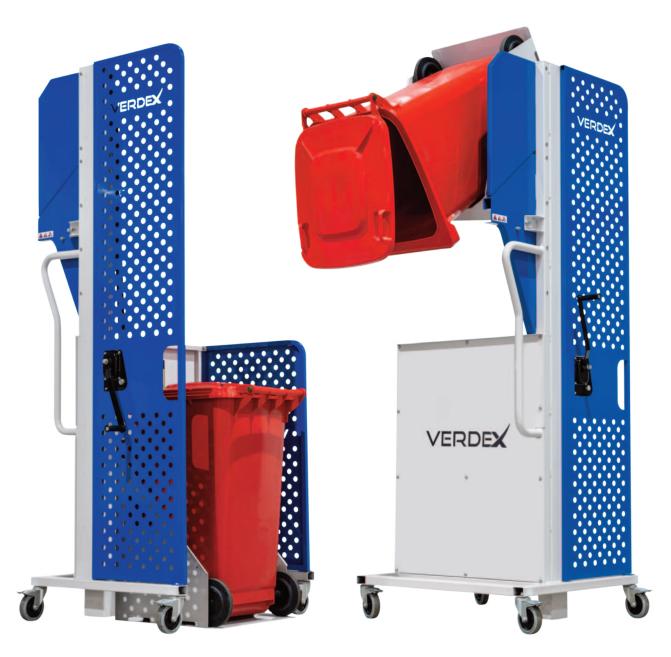

## **Manual Wheelie Bin Tipper**

The Verdex Manual Wheelie Bin Tipper is a robust and efficient solution for managing waste disposal. Designed for easy use, operators can effortlessly tip and empty wheelie bins without much effort. Ideal for both residential and commercial settings.

- Lifts 80L, 120L, 140L and 240L bins
- Heavy duty winch operated no motorised pinch points!
- Takes 30 winds to reach the top
- No electrical or hydraulic components to service
- Rugged powder coated frame for weather protection
- Overall Height: 2485mm

| Code  | Lifting<br>Capacity (kg) | Mast Height<br>(mm) | Overall Size<br>WxD (mm) | Tipping Height<br>(mm) | Unit<br>Weight (kg) |
|-------|--------------------------|---------------------|--------------------------|------------------------|---------------------|
| V6083 | 65                       | 2485                | 980x930                  | 1600                   | 136                 |
|       |                          |                     |                          |                        |                     |