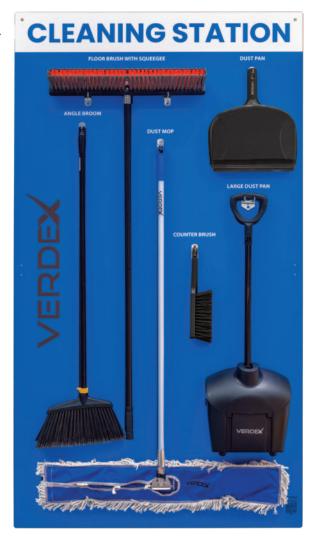

## **Cleaning Station Shadow Board Kit**

- This Shadow Board Kit is typically used in environments where ensuring cleanliness and organization is important. These areas include; food processing facilities, warehouses, manufacturing plants, and other industrial settings.
- Improve workplace efficiency by keeping cleaning tools easily accessible with our Shadow Board
- Material: Aluminum UV Printed
- Supplied with 1 x V6403-Dust Mop, 1 x V6401-Industrial Broom with Squeegee, 1 x V6405-Large Dust Pan & Broom set and 1 x V6404-Large Dust Pan with Brush Set