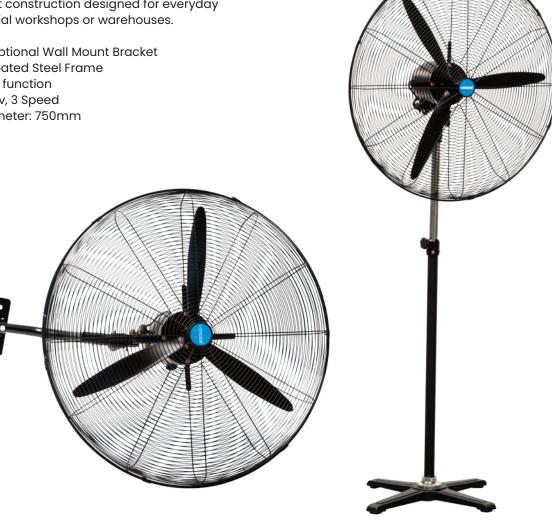

## **Pedestal Industrial Fan**

Quality robust construction designed for everyday use in industrial workshops or warehouses.

- Includes optional Wall Mount Bracket
- Powder Coated Steel Frame
- Oscillating function
- Motor: 240v, 3 Speed
- Blade Diameter: 750mm

Wall Mount option

Height fully extended

| Code  | Lowered Height | Extended Height | Overall Size | Unit Weight |
|-------|----------------|-----------------|--------------|-------------|
|       | (mm)           | (mm)            | LxWxH (mm)   | (kg)        |
| V6432 | 1550           | 1880            | 815x600x1880 | 16.4        |