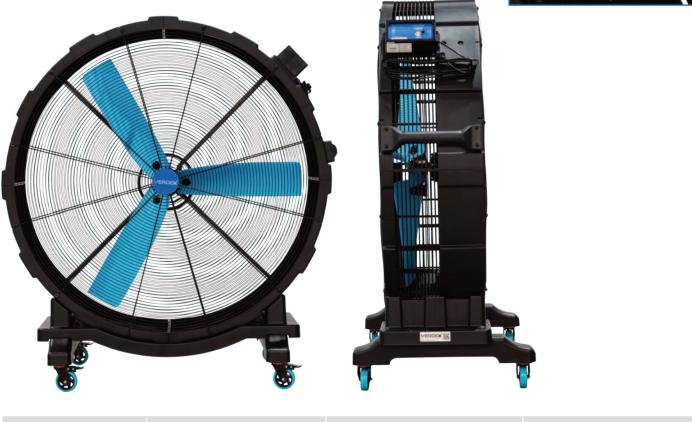

## Industrial Mobile Fan

- Plastic construction
- Maximum Speed: 480r/min
- Voltage Frequency: 220-240V/50Hz
- Motor Power: 600W
- Motor Type: Permanent magnet motors with variable speeds
- Airflow: 700m3/min

|                             | Code  | Blade Diameter (mm) | Overall Size LxWxH (mm) | Unit Weight (kg) |
|-----------------------------|-------|---------------------|-------------------------|------------------|
| V6434 1500 1570x760x1690 58 | V6434 | 1500                | 1570x760x1690           | 58               |