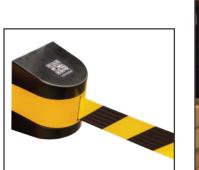

## Wall Mount Retractable Barrier with 10m Belt

- Setting up the display is straightforward with the included hardware kit.
- Black & yellow diagonal stripes for hazard alert
- · This unit offers flexibility as it includes all combinations of fixings and mounts
- Retractable belt is available in 5m and 10m lengths, making it easy to section off any area
- The unit can be mounted to the wall by Magnetic, Adhesion or screws

| Code  | Length<br>(mm) | Unit Weight<br>(kg) |
|-------|----------------|---------------------|
| V7416 | 10,000         | 1                   |
| V7417 | 5000           | 0.6                 |