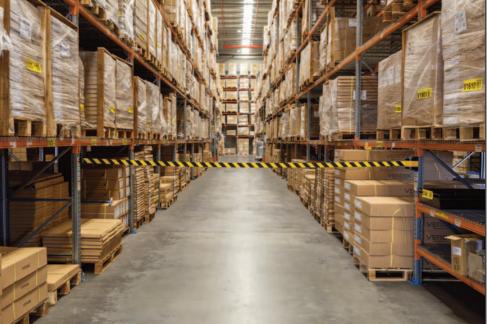

## Wall Mount Retractable Barrier with 10m Belt

- Setting up the display is straightforward with the included hardware kit.
- Black & yellow diagonal stripes for hazard alert
- · This unit offers flexibility as it includes all combinations of fixings and mounts
- Retractable belt is available in 5m and 10m lengths, making it easy to section off any area
- The unit can be mounted to the wall by Magnetic, Adhesion or screws