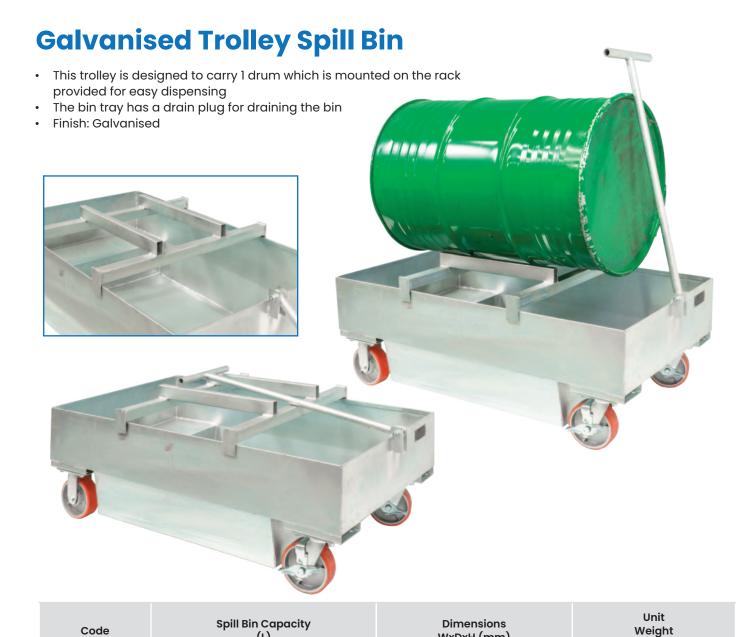

(kg)

Visit www.verdex.com.au for more images and details

WxDxH (mm)

610x1210x431

(L)

230

V7583