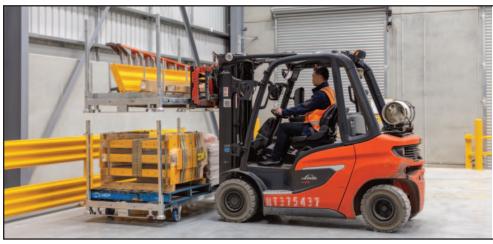

## **Extra Large 4 Post Stillage**

- These Large Stackable Stillage Cages are an excellent form of warehouse and yard storage.
- Designed to store long awkward objects for easy transport, these units may be stacked to make use of the vertical space in your warehouse.
- Capacity: 1000kg
- Galvanised Finish
- 2 High fully loaded I 4 High empty
- Fork Pocket Centre: 850mm
- Fork Pocket Size: 154x62mm

| Code  | Details                       | Capacity<br>(kg) | Overall Size<br>LxWxH (mm) | Internal Size<br>LxWxH (mm) | Unit<br>Weight (kg) |
|-------|-------------------------------|------------------|----------------------------|-----------------------------|---------------------|
| V7586 | Extra Large 4 Post Stillage   | 1000             | 2550x1165x1200             | 2410x1165x1025              | 100                 |
| V7587 | Fork Entry Bar to suit V7586  |                  |                            |                             |                     |
| V7588 | Stopper/Divider to suit V7586 |                  |                            |                             |                     |
| V1283 | Wheel Kit to suit V7586       |                  |                            |                             |                     |