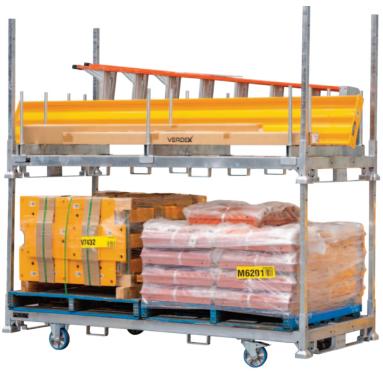

## **Extra Large 4 Post Stillage**

- These Large Stackable Stillage Cages are an excellent form of warehouse and yard storage.
- Designed to store long awkward objects for easy transport, these units may be stacked to make use of the vertical space in your warehouse.
- Capacity: 1000kg
- Galvanised Finish
- 2 High fully loaded I 4 High empty
- Fork Pocket Centre: 850mm
- Fork Pocket Size: 154x62mm

| Code  | Details                       | Capacity<br>(kg) | Overall Size<br>LxWxH (mm) | Internal Size<br>LxWxH (mm) | Unit<br>Weight (kg) |
|-------|-------------------------------|------------------|----------------------------|-----------------------------|---------------------|
| V7586 | Extra Large 4 Post Stillage   | 1000             | 2550x1165x1200             | 2410x1165x1025              | 100                 |
| V7587 | Fork Entry Bar to suit V7586  |                  |                            |                             |                     |
| V7588 | Stopper/Divider to suit V7586 |                  |                            |                             |                     |
| V1283 | Wheel Kit to suit V7586       |                  |                            |                             |                     |