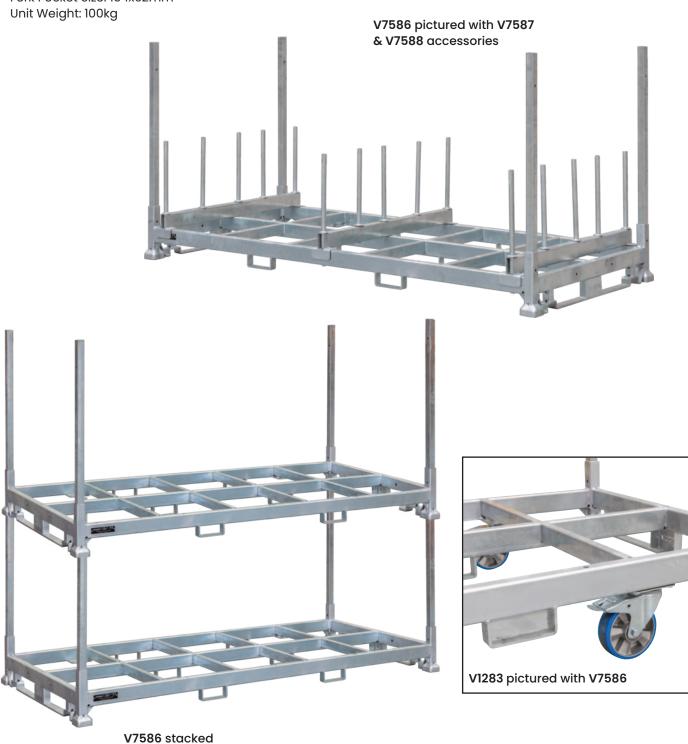

## **Extra Large 4 Post Stillage**

- These Large Stackable Stillage Cages are an excellent form of warehouse and yard storage.
- Designed to store long awkward objects for easy transport, these units may be stacked to make use of the vertical space in your warehouse.
- Capacity: 1000kg
- Galvanised Finish
- 2 High fully loaded I 4 High empty
- Fork Pocket Centre: 850mm
- Fork Pocket Size: 154x62mm

| Code  | Details                       | Capacity<br>(kg) | Overall Size<br>LxWxH (mm) | Internal Size<br>LxWxH (mm) | Unit<br>Weight (kg) |
|-------|-------------------------------|------------------|----------------------------|-----------------------------|---------------------|
| V7586 | Extra Large 4 Post Stillage   | 1000             | 2550x1165x1200             | 2410x1165x1025              | 100                 |
| V7587 | Fork Entry Bar to suit V7586  |                  |                            |                             |                     |
| V7588 | Stopper/Divider to suit V7586 |                  |                            |                             |                     |
| V1283 | Wheel Kit to suit V7586       |                  |                            |                             |                     |