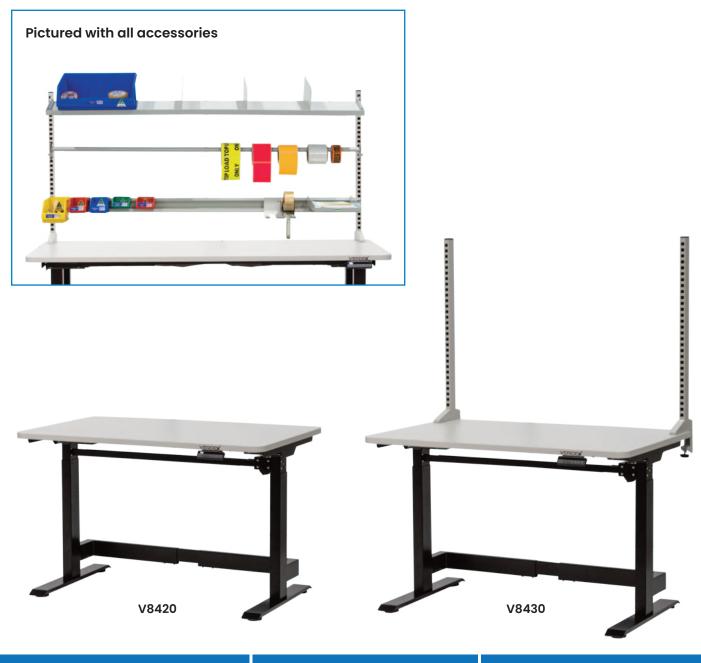

## **Electric Height-Adjustable Workbenches**

(1200x750mm)

The Verdex Electric Height-Adjustable Workbenches are designed to improve ergonomics by allowing users to switch between sitting and standing. They are guaranteed to improve productivity with quick adjustments.

These Workbenches are suited to industries such as manufacturing, electronics, & labs etc. With a vast range of accessories available, these Workbenches are customisable for your benefit & convenience!

- Hand Controller: UP & DOWN I 3 memory Settings
- · Single Motor
- Colour: Black (Frame) I Light Grey (Worktop)
- Input Power: 240V
- Travel Speed: 15mm/s
- Noise Level: 50db
- · Weight Capacity: 200kg
- Overall Size (LxW): 1200x750mm
- Height Range: 730-1080mm (worktop)

## V8430 pictured with accessories

| Code  | Details                                                             | Unit<br>Weight (kg) |
|-------|---------------------------------------------------------------------|---------------------|
| V8420 | Electric Height-Adjustable Workbench (1200x750mm)                   | 53                  |
| V8430 | Electric Height-Adjustable Workbench with 2 x Uprights (1200x750mm) | 57                  |
| V7918 | Shelf Divider to suit                                               | 0.5                 |
| V7919 | Tape Dispenser to suit                                              | 0.2                 |
| V7920 | A4 Document Holder to suit                                          | 0.9                 |
| V7921 | Monitor Arm to suit                                                 | 2                   |
| V7922 | Label Printer Arm to suit                                           | 2.2                 |
| V7975 | Roll Holder to suit (1200mm)                                        | 0.5                 |
| V7977 | Reversible Tilting Shelf to suit (1200mm)                           | 4.4                 |
| V7979 | Bin Rail to suit (1200mm)                                           | 2                   |