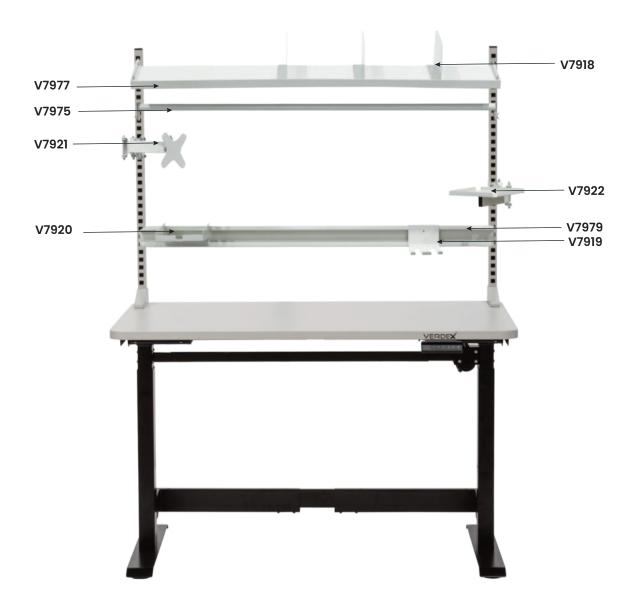

## V8430 pictured with accessories

| Code  | Details                                                             | Unit<br>Weight (kg) |
|-------|---------------------------------------------------------------------|---------------------|
| V8420 | Electric Height-Adjustable Workbench (1200x750mm)                   | 53                  |
| V8430 | Electric Height-Adjustable Workbench with 2 x Uprights (1200x750mm) | 57                  |
| V7918 | Shelf Divider to suit                                               | 0.5                 |
| V7919 | Tape Dispenser to suit                                              | 0.2                 |
| V7920 | A4 Document Holder to suit                                          | 0.9                 |
| V7921 | Monitor Arm to suit                                                 | 2                   |
| V7922 | Label Printer Arm to suit                                           | 2.2                 |
| V7975 | Roll Holder to suit (1200mm)                                        | 0.5                 |
| V7977 | Reversible Tilting Shelf to suit (1200mm)                           | 4.4                 |
| V7979 | Bin Rail to suit (1200mm)                                           | 2                   |