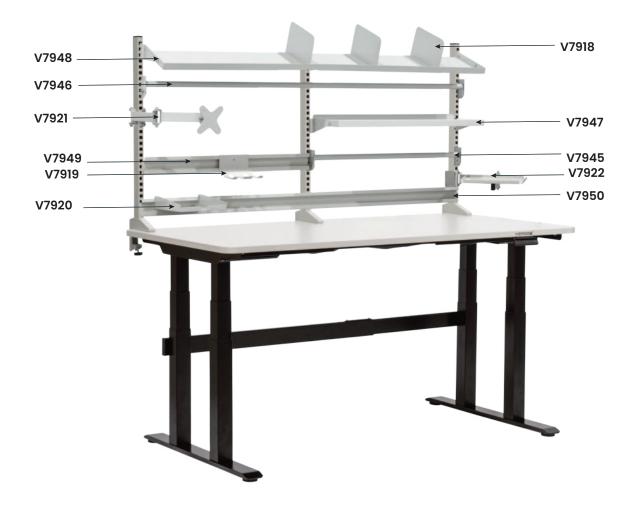

## V8431 pictured with accessories

| Code  | Details                                                             | Unit<br>Weight (kg) |
|-------|---------------------------------------------------------------------|---------------------|
| V8421 | Electric Height-Adjustable Workbench (1800x750mm)                   | 62                  |
| V8431 | Electric Height-Adjustable Workbench with 2 x Uprights (1800x750mm) | 67                  |
| V7918 | Shelf Divider to suit                                               | 0.5                 |
| V7919 | Tape Dispenser to suit                                              | 0.2                 |
| V7920 | A4 Document Holder to suit                                          | 0.9                 |
| V7921 | Monitor Arm to suit                                                 | 2                   |
| V7922 | Label Printer Arm to suit                                           | 2.2                 |
| V7945 | Roll Holder to suit (900mm)                                         | 0.7                 |
| V7946 | Roll Holder to suit (1800mm)                                        | 1.2                 |
| V7947 | Reversible Tilting Shelf to suit (900mm)                            | 3.4                 |
| V7948 | Reversible Tilting Shelf to suit (1800mm)                           | 6.3                 |
| V7949 | Bin Rail to suit (900mm)                                            | 1.5                 |
| V7950 | Bin Rail to suit (1800mm)                                           | 3.3                 |
| V7951 | Light Kit to suit (1800mm)                                          | 4.2                 |