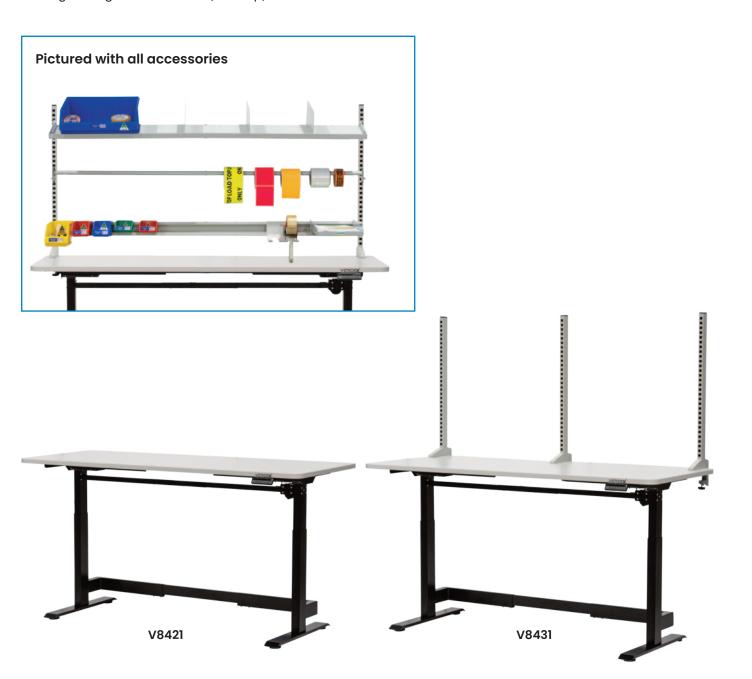

## Electric Height-Adjustable Workbenches (1800x750mm)

The Verdex Electric Height-Adjustable Workbench (1800x750mm) is designed to enhance operational efficiency & improve employee well-being. By enabling quick & easy adjustments between sitting & standing positions, this workbench reduces strain & supports better posture, leading to higher productivity.

Ideal for industries such as manufacturing, electronics & laboratories, it offers a customisable design with a wide range of accessories, allowing you to tailor the workbench to your specific needs. This solution ensures a productive, ergonomic & adaptable workspace.

- Hand Controller: UP & DOWN I 3 memory Settings
- Single MotorColour: Black (Frame) I Light Grey (Worktop)
- Input Power: 240V
- Travel Speed: 15mm/s
- Noise Level: 50db
- Weight Capacity: 200kg
- Overall Size (LxW): 1800x750mm
- Height Range: 730-1080mm (worktop)

## V8431 pictured with accessories

| Code  | Details                                                             | Unit<br>Weight (kg) |
|-------|---------------------------------------------------------------------|---------------------|
| V8421 | Electric Height-Adjustable Workbench (1800x750mm)                   | 62                  |
| V8431 | Electric Height-Adjustable Workbench with 2 x Uprights (1800x750mm) | 67                  |
| V7918 | Shelf Divider to suit                                               | 0.5                 |
| V7919 | Tape Dispenser to suit                                              | 0.2                 |
| V7920 | A4 Document Holder to suit                                          | 0.9                 |
| V7921 | Monitor Arm to suit                                                 | 2                   |
| V7922 | Label Printer Arm to suit                                           | 2.2                 |
| V7945 | Roll Holder to suit (900mm)                                         | 0.7                 |
| V7946 | Roll Holder to suit (1800mm)                                        | 1.2                 |
| V7947 | Reversible Tilting Shelf to suit (900mm)                            | 3.4                 |
| V7948 | Reversible Tilting Shelf to suit (1800mm)                           | 6.3                 |
| V7949 | Bin Rail to suit (900mm)                                            | 1.5                 |
| V7950 | Bin Rail to suit (1800mm)                                           | 3.3                 |
| V7951 | Light Kit to suit (1800mm)                                          | 4.2                 |