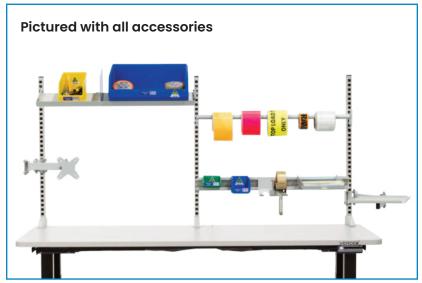

## V8436 pictured with accessories

| Code  | Details                                                             | Unit<br>Weight (kg) |
|-------|---------------------------------------------------------------------|---------------------|
| V8426 | Electric Height-Adjustable Workbench (1800x900mm)                   | 100                 |
| V8436 | Electric Height-Adjustable Workbench with 2 x Uprights (1800x750mm) | 105                 |
| V7918 | Shelf Divider to suit                                               | 0.5                 |
| V7919 | Tape Dispenser to suit                                              | 0.2                 |
| V7920 | A4 Document Holder to suit                                          | 0.9                 |
| V7921 | Monitor Arm to suit                                                 | 2                   |
| V7922 | Label Printer Arm to suit                                           | 2.2                 |
| V7945 | Roll Holder to suit (900mm)                                         | 0.7                 |
| V7946 | Roll Holder to suit (1800mm)                                        | 1.2                 |
| V7947 | Reversible Tilting Shelf to suit (900mm)                            | 3.4                 |
| V7948 | Reversible Tilting Shelf to suit (1800mm)                           | 6.3                 |
| V7949 | Bin Rail to suit (900mm)                                            | 1.5                 |
| V7950 | Bin Rail to suit (1800mm)                                           | 3.3                 |
| V7951 | Light Kit to suit (1800mm)                                          | 4.2                 |
|       |                                                                     |                     |