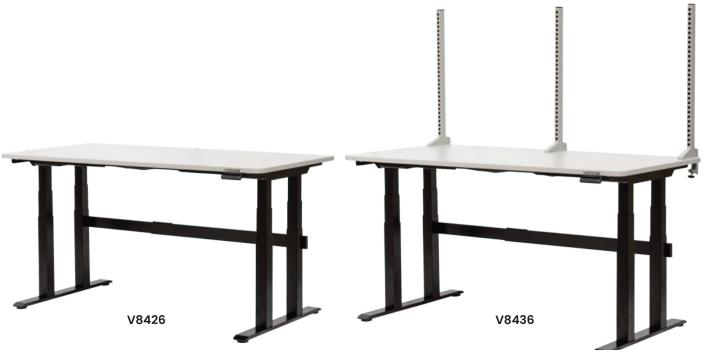

## V8436 pictured with accessories

| Code  | Details                                                             | Unit<br>Weight (kg) |
|-------|---------------------------------------------------------------------|---------------------|
| V8426 | Electric Height-Adjustable Workbench (1800x900mm)                   | 100                 |
| V8436 | Electric Height-Adjustable Workbench with 2 x Uprights (1800x750mm) | 105                 |
| V7918 | Shelf Divider to suit                                               | 0.5                 |
| V7919 | Tape Dispenser to suit                                              | 0.2                 |
| V7920 | A4 Document Holder to suit                                          | 0.9                 |
| V7921 | Monitor Arm to suit                                                 | 2                   |
| V7922 | Label Printer Arm to suit                                           | 2.2                 |
| V7945 | Roll Holder to suit (900mm)                                         | 0.7                 |
| V7946 | Roll Holder to suit (1800mm)                                        | 1.2                 |
| V7947 | Reversible Tilting Shelf to suit (900mm)                            | 3.4                 |
| V7948 | Reversible Tilting Shelf to suit (1800mm)                           | 6.3                 |
| V7949 | Bin Rail to suit (900mm)                                            | 1.5                 |
| V7950 | Bin Rail to suit (1800mm)                                           | 3.3                 |
| V7951 | Light Kit to suit (1800mm)                                          | 4.2                 |
|       |                                                                     |                     |