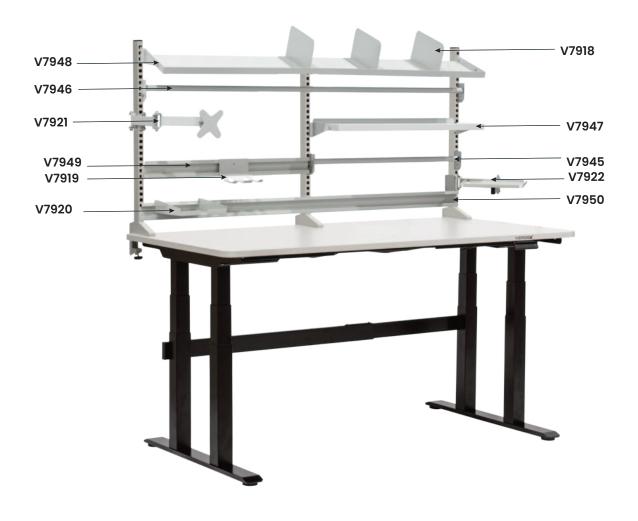

## V8436 pictured with accessories

| Code  | Details                                                             | Unit<br>Weight (kg) |
|-------|---------------------------------------------------------------------|---------------------|
| V8426 | Electric Height-Adjustable Workbench (1800x900mm)                   | 100                 |
| V8436 | Electric Height-Adjustable Workbench with 2 x Uprights (1800x750mm) | 105                 |
| V7918 | Shelf Divider to suit                                               | 0.5                 |
| V7919 | Tape Dispenser to suit                                              | 0.2                 |
| V7920 | A4 Document Holder to suit                                          | 0.9                 |
| V7921 | Monitor Arm to suit                                                 | 2                   |
| V7922 | Label Printer Arm to suit                                           | 2.2                 |
| V7945 | Roll Holder to suit (900mm)                                         | 0.7                 |
| V7946 | Roll Holder to suit (1800mm)                                        | 1.2                 |
| V7947 | Reversible Tilting Shelf to suit (900mm)                            | 3.4                 |
| V7948 | Reversible Tilting Shelf to suit (1800mm)                           | 6.3                 |
| V7949 | Bin Rail to suit (900mm)                                            | 1.5                 |
| V7950 | Bin Rail to suit (1800mm)                                           | 3.3                 |
| V7951 | Light Kit to suit (1800mm)                                          | 4.2                 |
|       |                                                                     |                     |