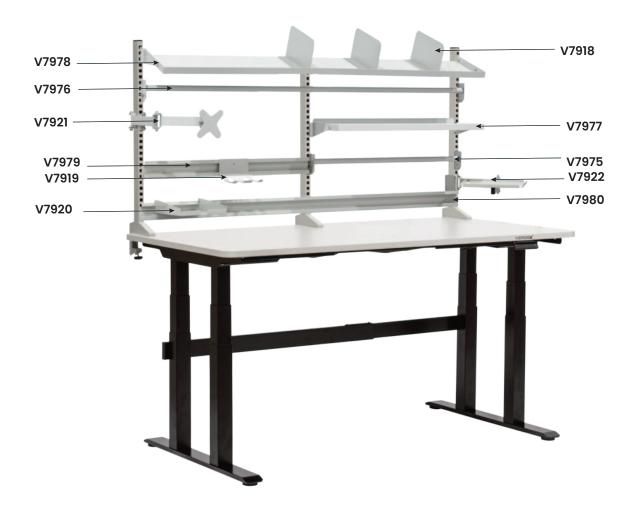

## V8438 pictured with accessories

| Details                                                             | Unit<br>Weight (kg)                                                                                                                                                                                                                                                                                                                                                                                            |
|---------------------------------------------------------------------|----------------------------------------------------------------------------------------------------------------------------------------------------------------------------------------------------------------------------------------------------------------------------------------------------------------------------------------------------------------------------------------------------------------|
| Electric Height-Adjustable Workbench (2400x900mm)                   | 112                                                                                                                                                                                                                                                                                                                                                                                                            |
| Electric Height-Adjustable Workbench with 2 x Uprights (2400x750mm) | 117                                                                                                                                                                                                                                                                                                                                                                                                            |
| Shelf Divider to suit                                               | 0.5                                                                                                                                                                                                                                                                                                                                                                                                            |
| Tape Dispenser to suit                                              | 0.2                                                                                                                                                                                                                                                                                                                                                                                                            |
| A4 Document Holder to suit                                          | 0.9                                                                                                                                                                                                                                                                                                                                                                                                            |
| Monitor Arm to suit                                                 | 2                                                                                                                                                                                                                                                                                                                                                                                                              |
| Label Printer Arm to suit                                           | 2.2                                                                                                                                                                                                                                                                                                                                                                                                            |
| Roll Holder to suit (1200mm)                                        | 0.5                                                                                                                                                                                                                                                                                                                                                                                                            |
| Roll Holder to suit (2400mm)                                        | 1.4                                                                                                                                                                                                                                                                                                                                                                                                            |
| Reversible Tilting Shelf to suit (1200mm)                           | 4.4                                                                                                                                                                                                                                                                                                                                                                                                            |
| Reversible Tilting Shelf to suit (2400mm)                           | 8.8                                                                                                                                                                                                                                                                                                                                                                                                            |
| Bin Rail to suit (1200mm)                                           | 2                                                                                                                                                                                                                                                                                                                                                                                                              |
| Bin Rail to suit (2400mm)                                           | 4.4                                                                                                                                                                                                                                                                                                                                                                                                            |
| Light Kit to suit (2400mm)                                          | 5.4                                                                                                                                                                                                                                                                                                                                                                                                            |
|                                                                     | Electric Height-Adjustable Workbench (2400x900mm)  Electric Height-Adjustable Workbench with 2 x Uprights (2400x750mm)  Shelf Divider to suit  Tape Dispenser to suit  A4 Document Holder to suit  Monitor Arm to suit  Label Printer Arm to suit  Roll Holder to suit (1200mm)  Roll Holder to suit (2400mm)  Reversible Tilting Shelf to suit (2400mm)  Bin Rail to suit (1200mm)  Bin Rail to suit (2400mm) |