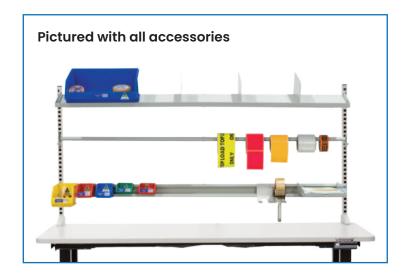

## V8438 pictured with accessories

| Details                                                             | Unit<br>Weight (kg)                                                                                                                                                                                                                                                                                                                                                                                            |
|---------------------------------------------------------------------|----------------------------------------------------------------------------------------------------------------------------------------------------------------------------------------------------------------------------------------------------------------------------------------------------------------------------------------------------------------------------------------------------------------|
| Electric Height-Adjustable Workbench (2400x900mm)                   | 112                                                                                                                                                                                                                                                                                                                                                                                                            |
| Electric Height-Adjustable Workbench with 2 x Uprights (2400x750mm) | 117                                                                                                                                                                                                                                                                                                                                                                                                            |
| Shelf Divider to suit                                               | 0.5                                                                                                                                                                                                                                                                                                                                                                                                            |
| Tape Dispenser to suit                                              | 0.2                                                                                                                                                                                                                                                                                                                                                                                                            |
| A4 Document Holder to suit                                          | 0.9                                                                                                                                                                                                                                                                                                                                                                                                            |
| Monitor Arm to suit                                                 | 2                                                                                                                                                                                                                                                                                                                                                                                                              |
| Label Printer Arm to suit                                           | 2.2                                                                                                                                                                                                                                                                                                                                                                                                            |
| Roll Holder to suit (1200mm)                                        | 0.5                                                                                                                                                                                                                                                                                                                                                                                                            |
| Roll Holder to suit (2400mm)                                        | 1.4                                                                                                                                                                                                                                                                                                                                                                                                            |
| Reversible Tilting Shelf to suit (1200mm)                           | 4.4                                                                                                                                                                                                                                                                                                                                                                                                            |
| Reversible Tilting Shelf to suit (2400mm)                           | 8.8                                                                                                                                                                                                                                                                                                                                                                                                            |
| Bin Rail to suit (1200mm)                                           | 2                                                                                                                                                                                                                                                                                                                                                                                                              |
| Bin Rail to suit (2400mm)                                           | 4.4                                                                                                                                                                                                                                                                                                                                                                                                            |
| Light Kit to suit (2400mm)                                          | 5.4                                                                                                                                                                                                                                                                                                                                                                                                            |
|                                                                     | Electric Height-Adjustable Workbench (2400x900mm)  Electric Height-Adjustable Workbench with 2 x Uprights (2400x750mm)  Shelf Divider to suit  Tape Dispenser to suit  A4 Document Holder to suit  Monitor Arm to suit  Label Printer Arm to suit  Roll Holder to suit (1200mm)  Roll Holder to suit (2400mm)  Reversible Tilting Shelf to suit (2400mm)  Bin Rail to suit (1200mm)  Bin Rail to suit (2400mm) |