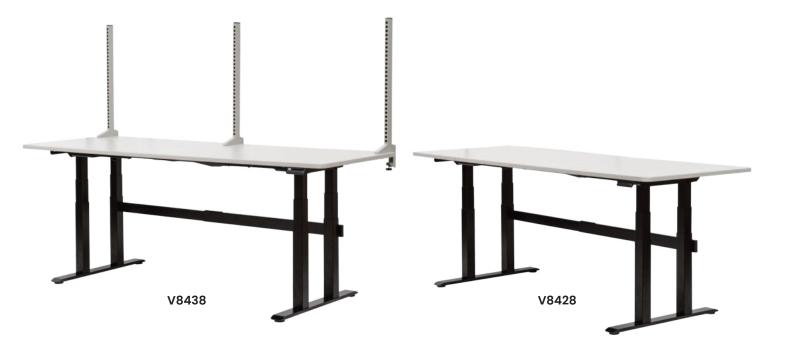

## Electric Height-Adjustable Workbenches

(2400x900mm)

The Verdex Electric Height-Adjustable Workbench (2400x900mm) offers a robust solution for large-scale operations, providing ample workspace and ergonomic adjustments. This workbench promotes employee well-being by enabling quick transitions between sitting and standing positions, thereby reducing fatigue and improving efficiency. Suited for high-demand environments such as manufacturing, electronics, and laboratories, the 2400x900mm model combines versatility with a customisable design, ensuring it meets the unique needs of your business while enhancing long-term productivity.

- Hand Controller: UP & DOWN I 3 memory Settings
- · Single Motor
- Colour: Black (Frame) I Light Grey (Worktop)
- Input Power: 240V
- Travel Speed: 14mm/s
- · Noise Level: 50db
- · Weight Capacity: 270kg
- Overall Size (LxW): 2400x900mm
- Height Range: 625-1275mm (worktop)