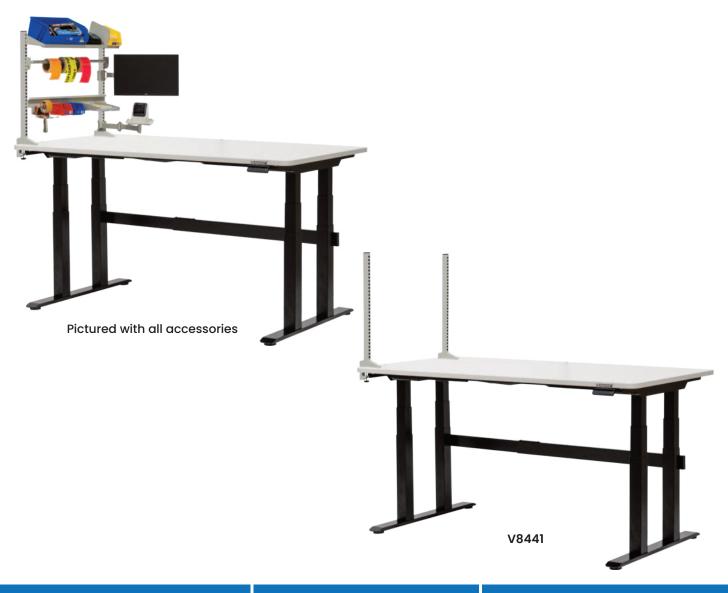

## (1800x900mm)

Enhance workspace organisation and efficiency with the Verdex Electric Height-Adjustable Workbench with Side Panel Kit (1800x900mm). Designed for operations that require extra space and streamlined workflows, the side panel kit offers additional storage and tool management capabilities. The electric height adjustability provides ergonomic benefits, allowing employees to easily switch between sitting and standing to reduce physical strain. Customisable with various accessories, this solution is ideal for industries such as manufacturing, electronics, and laboratories, offering both flexibility and operational efficiency.

- Supplied with 2 x 825mm high uprights
- Hand Controller: UP & DOWN I 3 memory Settings
- · Single Motor
- Colour: Black (Frame) I Light Grey (Worktop)
- Input Power: 240V
- Travel Speed: 14mm/s
- · Noise Level: 50db
- · Weight Capacity: 270kg
- Overall Size (LxW): 1800x900mm
- Height Range: 625-1275mm (worktop)

## V8441 pictured with accessories

| Code  | Details                                                               | Unit<br>Weight (kg) |
|-------|-----------------------------------------------------------------------|---------------------|
| V8441 | Electric Height-Adjustable Workbenches with Side Panel Kit (1800x900) | 105                 |
| V7918 | Shelf Divider to suit                                                 | 0.5                 |
| V7919 | Tape Dispenser to suit                                                | 0.2                 |
| V7920 | A4 Document Holder to suit                                            | 0.9                 |
| V7921 | Monitor Arm to suit                                                   | 2                   |
| V7922 | Label Printer Arm to suit                                             | 2.2                 |
| V7945 | Roll Holder to suit (900mm)                                           | 0.7                 |
| V7947 | Reversible Tilting Shelf to suit (900mm)                              | 3.4                 |
| V7949 | Bin Rail to suit (900mm)                                              | 1.5                 |
| V7953 | Pegboard Panel to suit (900mm)                                        |                     |
| V7954 | Louvre Panel to suit (900mm)                                          |                     |
|       |                                                                       |                     |