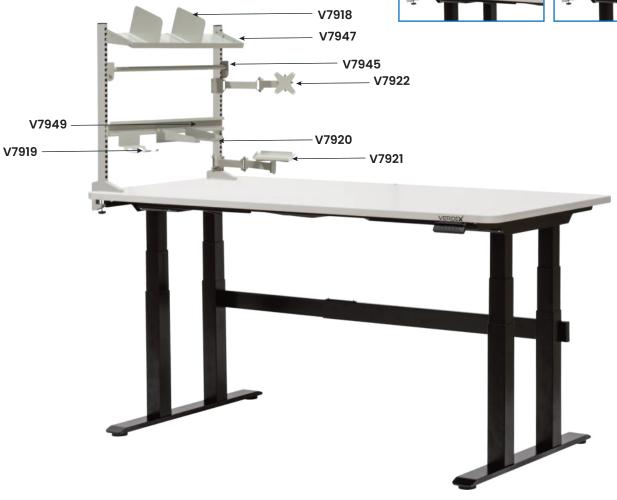

## V8441 pictured with accessories

| Code  | Details                                                               | Unit<br>Weight (kg) |
|-------|-----------------------------------------------------------------------|---------------------|
| V8441 | Electric Height-Adjustable Workbenches with Side Panel Kit (1800x900) | 105                 |
| V7918 | Shelf Divider to suit                                                 | 0.5                 |
| V7919 | Tape Dispenser to suit                                                | 0.2                 |
| V7920 | A4 Document Holder to suit                                            | 0.9                 |
| V7921 | Monitor Arm to suit                                                   | 2                   |
| V7922 | Label Printer Arm to suit                                             | 2.2                 |
| V7945 | Roll Holder to suit (900mm)                                           | 0.7                 |
| V7947 | Reversible Tilting Shelf to suit (900mm)                              | 3.4                 |
| V7949 | Bin Rail to suit (900mm)                                              | 1.5                 |
| V7953 | Pegboard Panel to suit (900mm)                                        |                     |
| V7954 | Louvre Panel to suit (900mm)                                          |                     |
|       |                                                                       |                     |