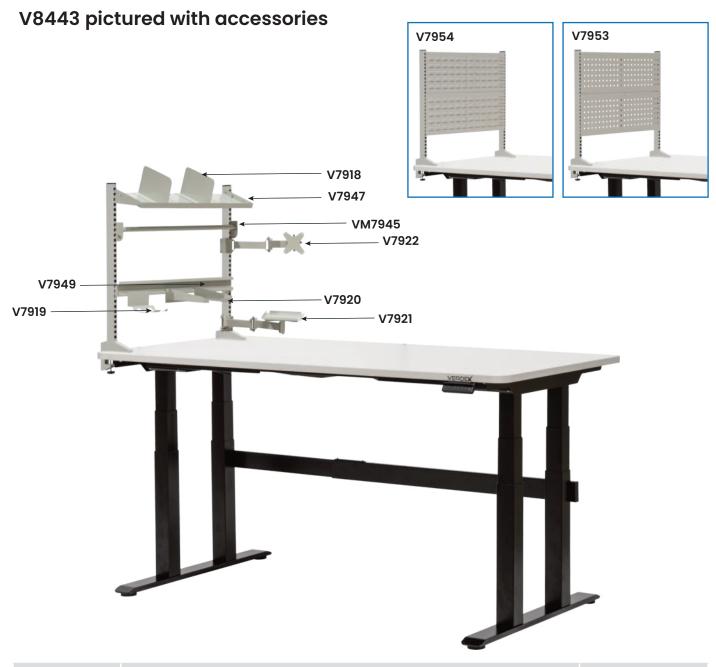

| Code  | Details                                                               | Unit<br>Weight (kg) |
|-------|-----------------------------------------------------------------------|---------------------|
| V8443 | Electric Height-Adjustable Workbenches with Side Panel Kit (2400x900) | 117                 |
| V7918 | Shelf Divider to suit                                                 | 0.5                 |
| V7919 | Tape Dispenser to suit                                                | 0.2                 |
| V7920 | A4 Document Holder to suit                                            | 0.9                 |
| V7921 | Monitor Arm to suit                                                   | 2                   |
| V7922 | Label Printer Arm to suit                                             | 2.2                 |
| V7945 | Roll Holder to suit (900mm)                                           | 0.7                 |
| V7947 | Reversible Tilting Shelf to suit (900mm)                              | 3.4                 |
| V7949 | Bin Rail to suit (900mm)                                              | 1.5                 |
| V7953 | Pegboard Panel to suit (900mm)                                        |                     |
| V7954 | Louvre Panel to suit (900mm)                                          |                     |
|       |                                                                       |                     |