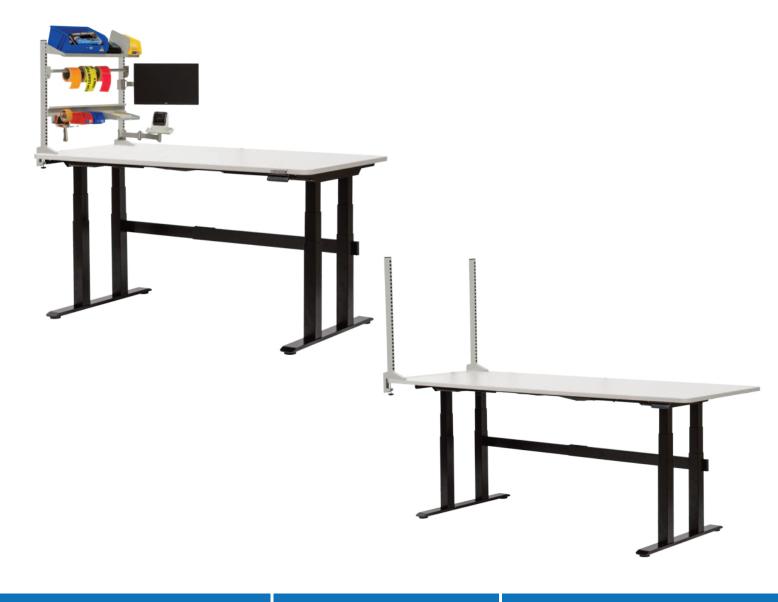

## Electric Height-Adjustable Workbenches with Side Panel Kit

(2400x900mm)

The Verdex Electric Height-Adjustable Workbench with Side Panel Kit (2400x900mm) is the optimal choice for large-scale, high-traffic work environments. Featuring an expansive surface and additional side panel storage, this workbench maximises workspace organisation and enhances workflow efficiency.

The electric height adjustment system promotes employee comfort and productivity by allowing easy transitions between sitting and standing positions. Perfect for demanding industries like manufacturing, electronics, and laboratories, this workbench offers extensive customisation options to meet the specific needs of your team and operation.

- Supplied with 2 x 825mm high uprights
- · Hand Controller: UP & DOWN I 3 memory Settings
- Single Motor
- Colour: Black (Frame) I Light Grey (Worktop)
- Input Power: 240V
- Travel Speed: 14mm/s
- · Noise Level: 50db
- · Weight Capacity: 270kg
- Overall Size (LxW): 2400x900mm
- Height Range: 625-1275mm (worktop)