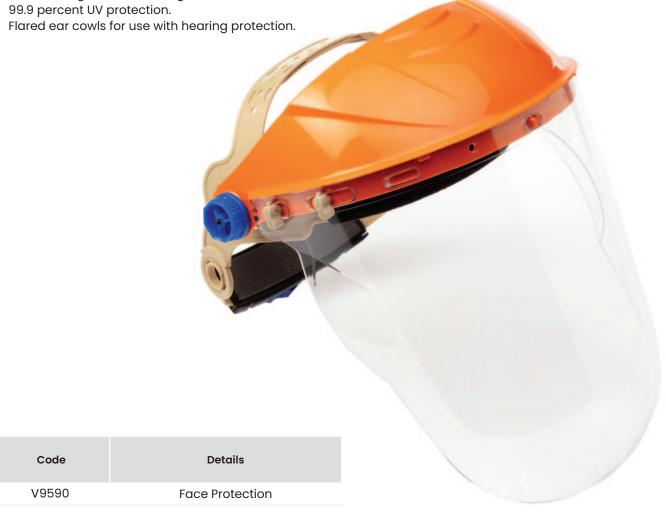

## **Face Protection**

- Certified to AS/NZS 1337.1.2010
- Personal eye protection.
- Anti-fog and anti-scratch 2mm Extra High Impact visor offering advanced impact protection.
- 260mm long Visor with Chinguard.