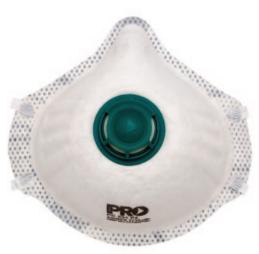

## **P2 Respirator - With Valve**

- Suitable for use with dust, smoke, mist & fume.
- Activated carbon layer reduces exposure to nuisance levels of organic vapor and odour.
- · Lightweight moulded design with foam nose seal for comfort and superior fit.
- ProValve for increased exhalation efficiency and comfort, reduces heat build-up under mask.
- Easily worn with glasses & goggles.
- P2 Certified to AS/NZS 1716:2012
- Respiratory Protective Devices.
- Dual latex free elastic straps for ease of donning & doffing.
- Resealable bag for hygienic storage.
- Qty/Box 12

Code

V9592

**Details** 

Visit www.verdex.com.au for more images and details