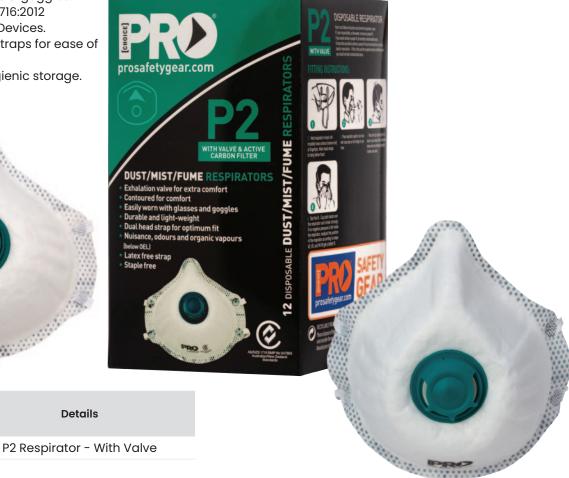

## **P2 Respirator - With Valve**

- Suitable for use with dust, smoke, mist & fume.
- Activated carbon layer reduces exposure to nuisance levels of organic vapor and odour.
- · Lightweight moulded design with foam nose seal for comfort and superior fit.
- ProValve for increased exhalation efficiency and comfort, reduces heat build-up under mask.
- Easily worn with glasses & goggles.
- P2 Certified to AS/NZS 1716:2012
- Respiratory Protective Devices.
- Dual latex free elastic straps for ease of donning & doffing.
- Resealable bag for hygienic storage.
- Qty/Box 12

Code

V9592

**Details** 

Visit www.verdex.com.au for more images and details