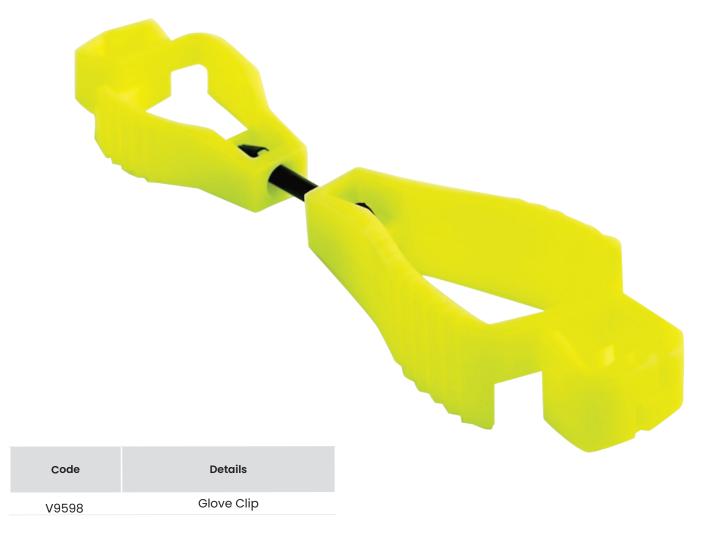

## **Welding Gloves**

- Upper plastic jaw allows securing to belt loop / pocket
- · Lower plastic jaw allows gripping of gloves
- Link arm designed to breakaway in the event of glove entanglement
- · Never misplace your gloves again
- Qty/Pack 10