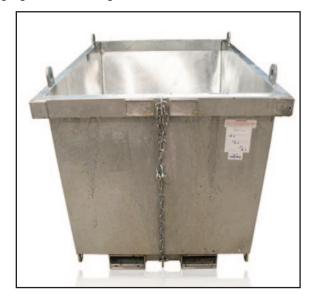

## Self Dumping 1500kg Capacity Waste Bins

- These self dumping waste bins provide an economical solution to collecting and disposing of industrial waste
- To empty the bin the operator places the front feet of the bin inside the edge of the bulk dumpster or skip then drive backwards until the tines clear the pivot point and then raise to allow the bin to tip forward
- Manufactured from 3mm plate and features reinforced edging and crane lugs
- · Fitted with a removable drain plug
- · Optional wheel kits available on request
- Safe Working Load: 1500kg
- · Finish: Galvanised
- · Crane and upending lugs fitted as standard
- Fork Pocket Size: 185x70mm

| Code   | Details                          | Dimensions<br>LxWxH (mm) | Fork Pocket<br>Centres (mm) | Unit Weight<br>(kg) |
|--------|----------------------------------|--------------------------|-----------------------------|---------------------|
| WB2931 | Fork Dumping Bin - 680L Capacity | 1715x740x980             | 310                         | 165                 |
| WB2933 | Fork Dumping Bin - 110L Capacity | 1715x1150x980            | 695                         | 200                 |