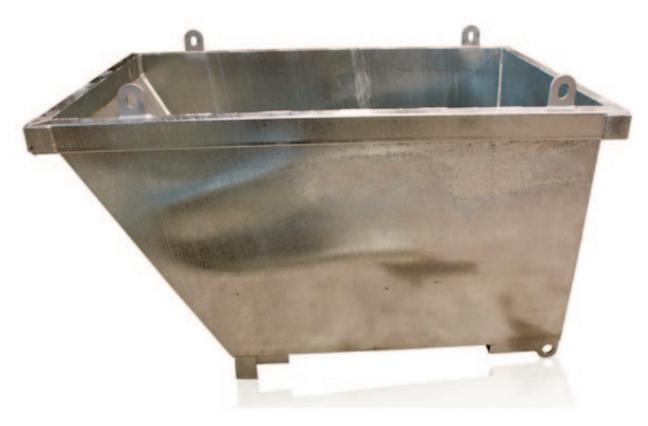

## Self Dumping 1500kg Capacity Waste Bins

- These self dumping waste bins provide an economical solution to collecting and disposing of industrial waste
- To empty the bin the operator places the front feet of the bin inside the edge of the bulk dumpster or skip then drive backwards until the tines clear the pivot point and then raise to allow the bin to tip forward
- Manufactured from 3mm plate and features reinforced edging and crane lugs
- · Fitted with a removable drain plug
- · Optional wheel kits available on request
- Safe Working Load: 1500kg
- · Finish: Galvanised
- · Crane and upending lugs fitted as standard
- Fork Pocket Size: 185x70mm

| Code   | Details                          | Dimensions<br>LxWxH (mm) | Fork Pocket<br>Centres (mm) | Unit Weight<br>(kg) |
|--------|----------------------------------|--------------------------|-----------------------------|---------------------|
| WB2931 | Fork Dumping Bin - 680L Capacity | 1715x740x980             | 310                         | 165                 |
| WB2933 | Fork Dumping Bin - 110L Capacity | 1715x1150x980            | 695                         | 200                 |