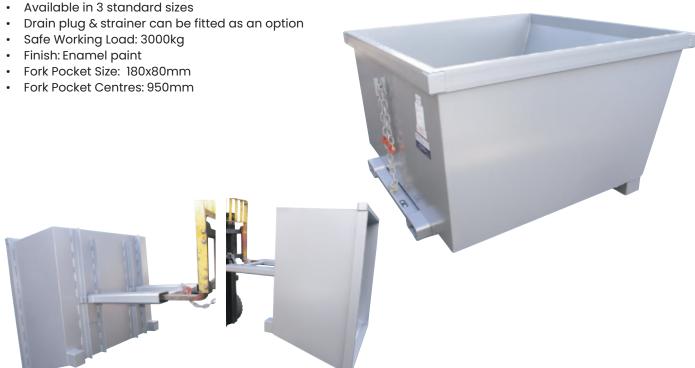

## Self Dumping 3000kg Capacity Tipping Bins

- · These tipping bins are large bulk capacity waste bins for heavy waste with bin capacities up to 5400 litres (5.4 cubic metres)
- Heavy duty construction with self dumping ability, the forklift empties the bin without the operator leaving the drivers seat

| Code   | Details           | Dimensions<br>WxDxH (mm) | Bin Capacity<br>(L) | Unit Weight<br>(kg) |
|--------|-------------------|--------------------------|---------------------|---------------------|
| WB2960 | Large Tipping Bin | 1900x1910x1125           | 3200                | 850                 |
| WB2961 | Large Tipping Bin | 1900x2510x1125           | 4300                | 950                 |
| WB2962 | Large Tipping Bin | 1900x3110x1125           | 5400                | 1050                |