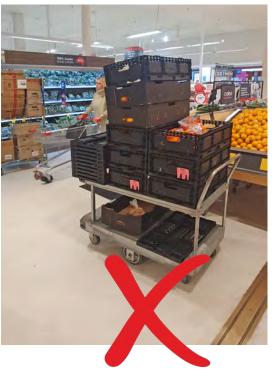

• Stackable trolley with a self leveling top shelf which dramatically reduces back injuries and strain as the load automatically increases in height as items are lifted off and lowers as items are loaded.