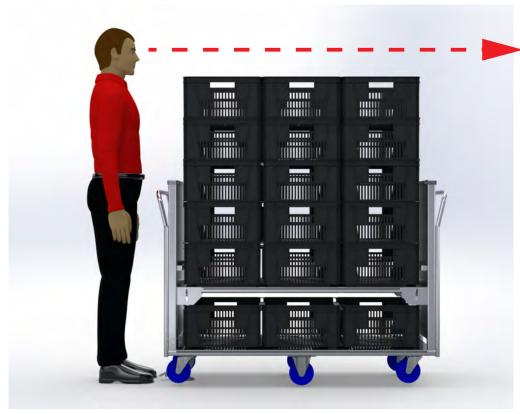

Product Code: LT2047

Foot press brake

Clear vision

Trolley is shown to scale loaded with the large RFC crates 578x385x210mm with 15 on the top shelf and 3 on the bottom shelf

- Sydney (02) 8865 1800

  sw@mhaproducts.com.au
- Melbourne (03) 9115 9100 ✓ vic@mhaproducts.com.au
- Brisbane (07) 3181 5630
  Gld@mhaproducts.com.au

  ✓ vic@mhaproducts.com.au
- Brisbane (07) 3181 5630

  ✓ gld@mhaproducts.com.au

As loading begins the platform will automatically lower and raise as its loaded/unloaded

View Operational Video Here, www.verdex.com.au/LT2047