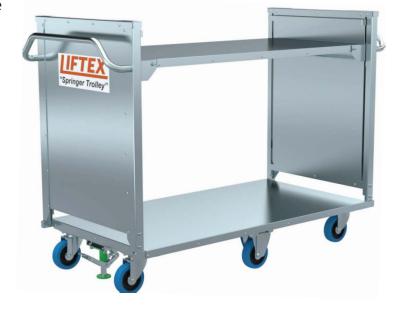

The Liftex self levelling trolley is designed so that the castors are mounted inside the base frame so that they can't be damaged from other trolleys or from fixed objects

- Sydney (02) 8865 1800

  sw@mhaproducts.com.au
- Melbourne (03) 9115 9100