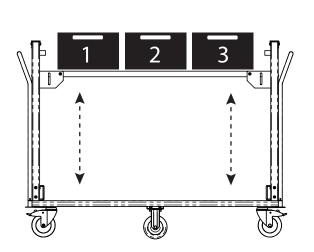

  ✓ vic@mhaproducts.com.au
- Brisbane (07) 3181 5630

  ✓ gld@mhaproducts.com.au

As loading begins the platform will automatically lower and raise as its loaded/unloaded

View Operational Video Here, www.verdex.com.au/LT2047