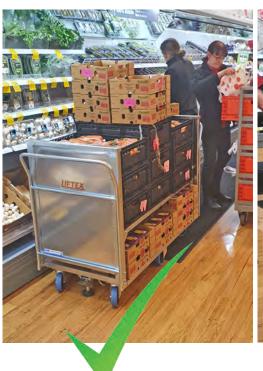

Product Code: LT2047

Foot press brake

Clear vision

Trolley is shown to scale loaded with the large RFC crates 578x385x210mm with 15 on the top shelf and 3 on the bottom shelf

- Sydney (02) 8865 1800

  sw@mhaproducts.com.au
- Melbourne (03) 9115 9100 ✓ vic@mhaproducts.com.au
- Brisbane (07) 3181 5630
  Gld@mhaproducts.com.au