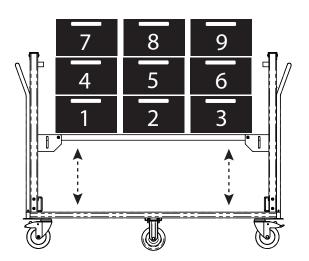

  ✓ vic@mhaproducts.com.au
- Brisbane (07) 3181 5630

  ✓ gld@mhaproducts.com.au

As loading begins the platform will automatically lower and raise as its loaded/unloaded

View Operational Video Here, www.verdex.com.au/LT2047