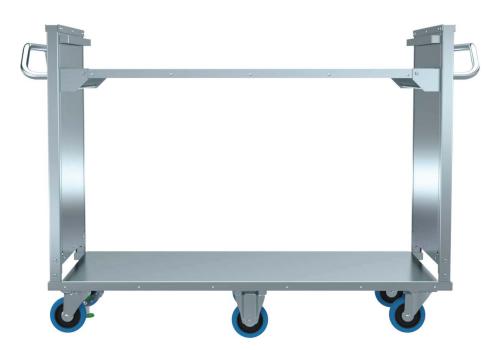

- The top shelf is self levelling at 0-250kg
- The total overall trolley load capacity is 350kg
- At 200kg the top shelf will be at the lowest position which is 290mm above the bottom shelf allowing for empty crates to be stored underneath
- Internal Platform Size: 1200mm long x 585mm wide
- Overall Height: 1052mm
- · Handle Height: 995mm
- Overall Width: 675mm
- Overall Length: 1525mm
- · Bottom Platform Height: 200mm
- Top Platform Height: 890mm (highest position)
- Top Platform Height: 485mm (lowest position)
- Overall Load Capacity 400kg
- · Type of castors 4 swivel, 2 fixed
- 4 x TPU swivel castors diameter
   125mm and 2 fixed centre wheels which allow for turning within its own length.
- Spring operated press foot floor brake
- Ergonomic handle at both ends
- Aluminium panels and platforms which avoids rust and corrosion
- Unit Weight: 62kg