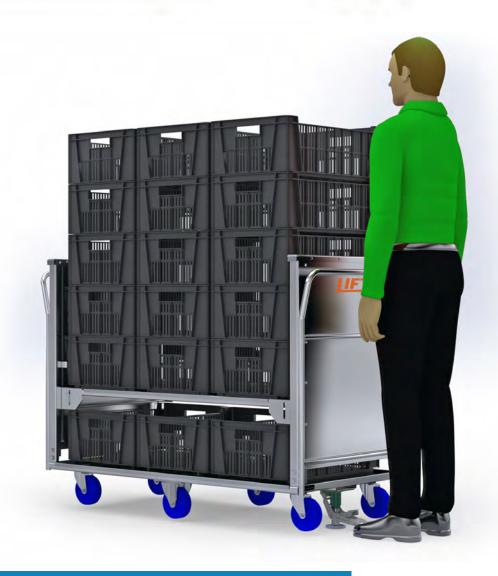

Product Code: LT2047

Foot press brake

Clear vision

Trolley is shown to scale loaded with the large RFC crates 578x385x210mm with 15 on the top shelf and 3 on the bottom shelf

- Sydney (02) 8865 1800

  sw@mhaproducts.com.au
- Melbourne (03) 9115 9100 ✓ vic@mhaproducts.com.au
- Brisbane (07) 3181 5630
  Gld@mhaproducts.com.au