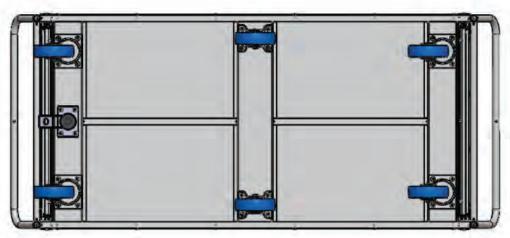

The Liftex self levelling trolley is designed so that the castors are mounted inside the base frame so that they can't be damaged from other trolleys or from fixed objects

- Sydney (02) 8865 1800

  sw@mhaproducts.com.au
- Melbourne (03) 9115 9100