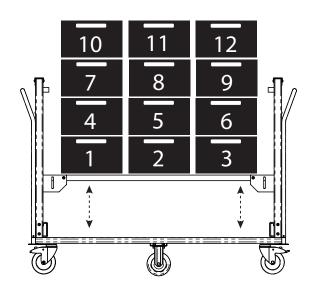

Product Code: LT2047

Foot press brake

Clear vision

Trolley is shown to scale loaded with the large RFC crates 578x385x210mm with 15 on the top shelf and 3 on the bottom shelf

- Sydney (02) 8865 1800

  sw@mhaproducts.com.au
- Melbourne (03) 9115 9100 ✓ vic@mhaproducts.com.au
- Brisbane (07) 3181 5630
  Gld@mhaproducts.com.au