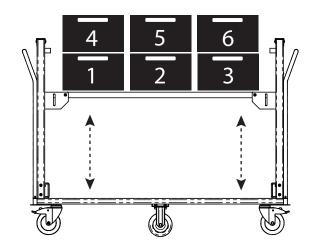

  ✓ vic@mhaproducts.com.au
- Brisbane (07) 3181 5630

  ✓ gld@mhaproducts.com.au

As loading begins the platform will automatically lower and raise as its loaded/unloaded

View Operational Video Here, www.verdex.com.au/LT2047